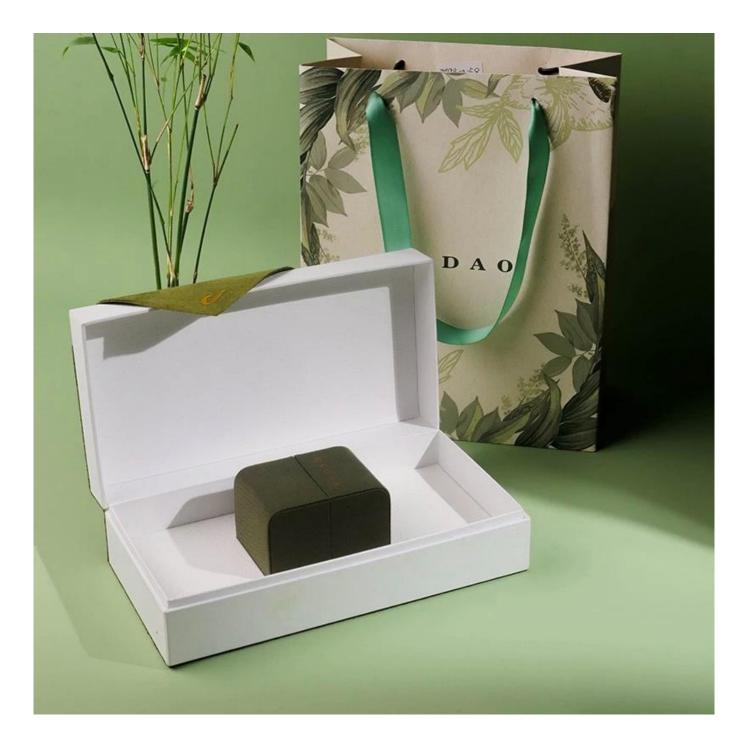

--------------|----------------------------------------------------------------------------|
| Material        | plastic                                                                    |
| Size            | (Can be customized)                                                        |
| Color           | any                                                                        |
| MOQ             | 1000 pcs                                                                   |
| Logo            | hot stamping in silver                                                     |
| Production Time | Normally 20-25 days (can adjust according to actual situation)             |
| Place of origin | Guangdong, China (mainland)                                                |

## **Product Images**









Welcome to our office







# Exhibition



2023 Hongkong international jewellery exhibition show





**Evaluation from our Clients** 



### Shipment



#### Q1. What is your product range?

Pouch by Industry --- Watch Pouch / Jewelry Pouch / Glasses Pouch
Pouch by Material --- Velvet / Microfiber / Suede / Linen / Silk / Cotton
Pouch by Style --- Drawstring / Button / Zipper / Magnetic / Bow and Ribbon
Shopping Bag --- paper bag

#### Q2. Are you a direct manufacturer?

Yes. Since 2003 we have been specializing in jewelery packaging for over 10 years.

#### Q3. Do you have items in stock to sell?

No. We customize. This means that all the details --- size, material, color, quantity, design, logo --- will be finished following your ideas.

#### Q4. Do you inspect the finished produc