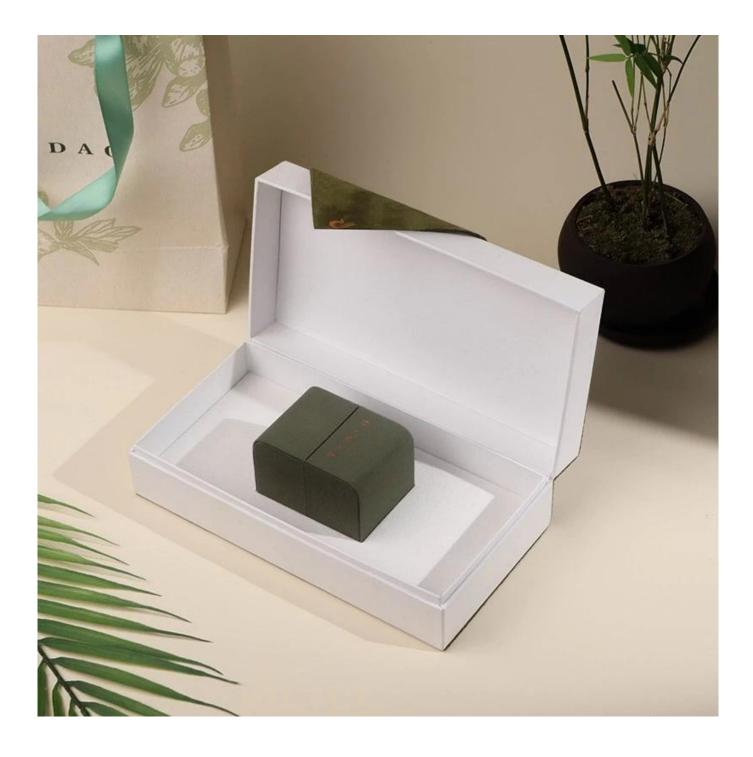

----------------|----------------------------------------------------------------------------|
| Material        | plastic                                                                    |
| Size            | (Can be customized)                                                        |
| Color           | any                                                                        |
| MOQ             | 1000 pcs                                                                   |
| Logo            | hot stamping in silver                                                     |
| Production Time | Normally 20-25 days (can adjust according to actual situation)             |
| Place of origin | Guangdong, China (mainland)                                                |

## **Product Images**









Welcome to our office







# Exhibition



2023 Hongkong international jewellery exhibition show





**Evaluation from our Clients** 



### Shipment



#### Q1. What is your product range?

Pouch by Industry --- Watch Pouch / Jewelry Pouch / Glasses Pouch
Pouch by Material --- Velvet / Microfiber / Suede / Linen / Silk / Cotton
Pouch by Style --- Drawstring / Button / Zipper / Magnetic / Bow and Ribbon
Shopping Bag --- paper bag

#### Q2. Are you a direct manufacturer?

Yes. Since 2003 we have been specializing in jewelery packaging for over 10 years.

#### Q3. Do you have items in stock to sell?

No. We customize. This means that all the details --- size, material, color, quantity, design, logo --- will be finished following your ideas.

#### Q4. Do you inspect the finished prod