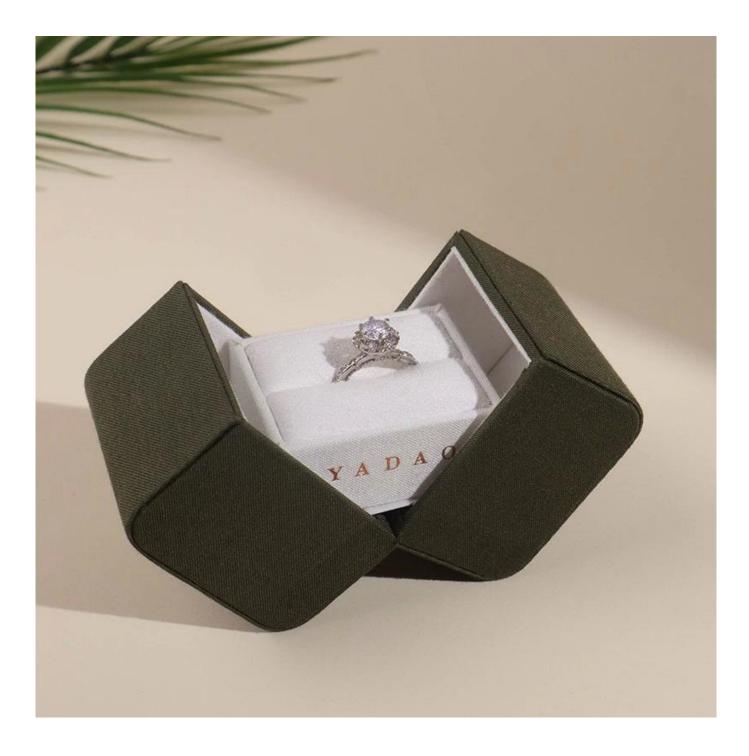

|-----------------|----------------------------------------------------------------------------|
| Material        | plastic                                                                    |
| Size            | (Can be customized)                                                        |
| Color           | any                                                                        |
| MOQ             | 1000 pcs                                                                   |
| Logo            | hot stamping in silver                                                     |
| Production Time | Normally 20-25 days (can adjust according to actual situation)             |
| Place of origin | Guangdong, China (mainland)                                                |

## **Product Images**









Welcome to our office







# Exhibition



2023 Hongkong international jewellery exhibition show





**Evaluation from our Clients** 



### Shipment



#### Q1. What is your product range?

Pouch by Industry --- Watch Pouch / Jewelry Pouch / Glasses Pouch
Pouch by Material --- Velvet / Microfiber / Suede / Linen / Silk / Cotton
Pouch by Style --- Drawstring / Button / Zipper / Magnetic / Bow and Ribbon
Shopping Bag --- paper bag

#### Q2. Are you a direct manufacturer?

Yes. Since 2003 we have been specializing in jewelery packaging for over 10 years.

#### Q3. Do you have items in stock to sell?

No. We customize. This means that all the details --- size, material, color, quantity, design, logo --- will be finished following your ideas.

#### Q4. Do you inspect the finished pr