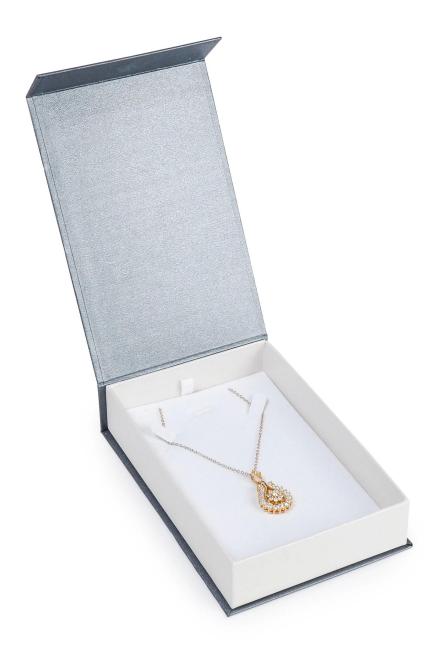

## <u>Eco-Friendly Jewelry Box Necklace</u> <u>Ring Bracelet Packaging Magnet</u> <u>Flip Box Custom Insert Pad</u>

## Description

Product name Material Size Color MOQ Logo Sample OEM / ODM Place of origin

Jewelry Box Customized Customized Customized 1000 pcs Accept Customize Available Offer Guangdong, China (mainland)