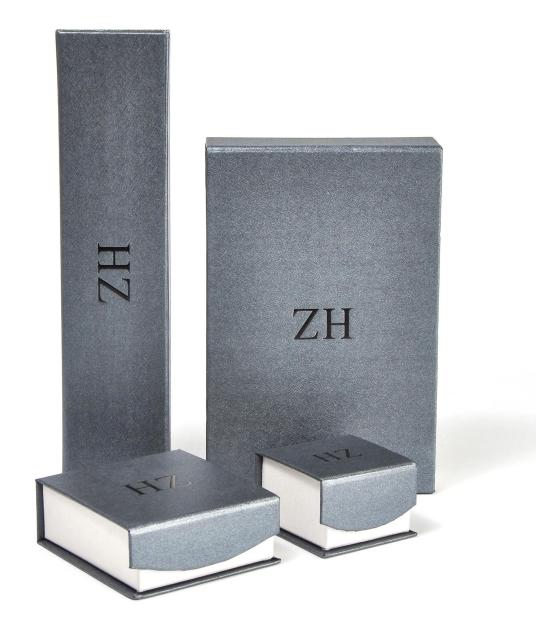

## <u>Eco-Friendly Jewelry Box Necklace</u> <u>Ring Bracelet Packaging Magnet</u> <u>Flip Box Custom Insert Pad</u>

## Description

Product name Material Size Color MOQ Logo Sample OEM / ODM Place of origin

Jewelry Box Customized Customized Customized 1000 pcs Accept Customize Available Offer Guangdong, China (mainland)