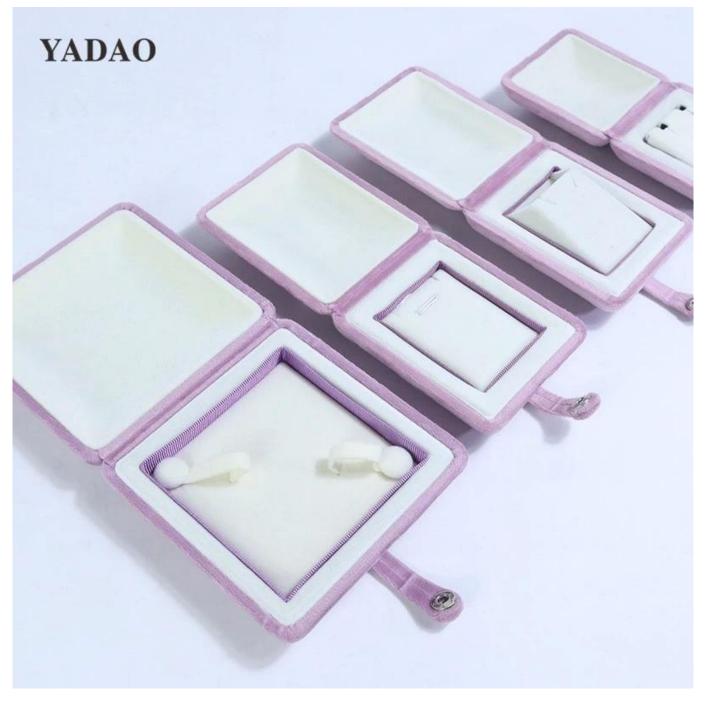

# <u>Double-sided button rings bangle nacklace box</u> <u>custom pink velvet jewellery boxes set</u>

## Description

Product name material Size Color MOQ Logo Sample OEM / ODM Place of origin Jewelry boxes Velvet/Customized Customized 1000 pcs Accept Customize Available Offer Guangdong, China (mainland)