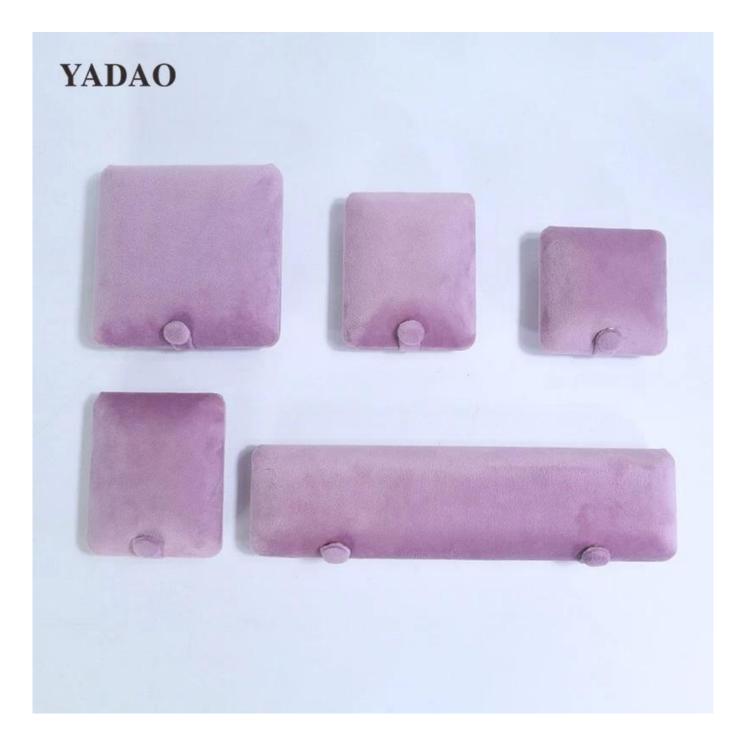

# <u>Double-sided button rings bangle nacklace box</u> <u>custom pink velvet jewellery boxes set</u>

## Description

Product name material Size Color MOQ Logo Sample OEM / ODM Place of origin Jewelry boxes Velvet/Customized Customized 1000 pcs Accept Customize Available Offer Guangdong, China (mainland)