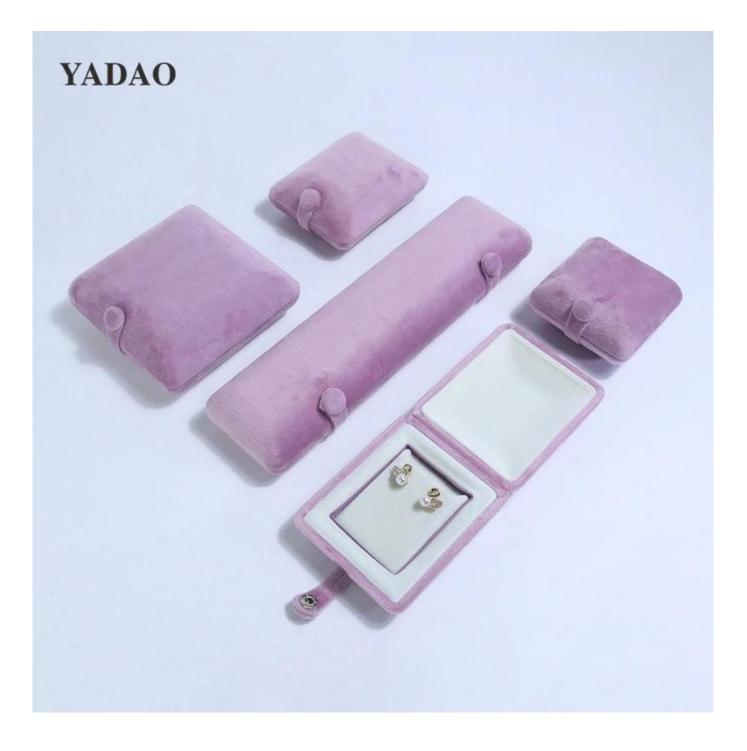

# <u>Double-sided button rings bangle nacklace box</u> <u>custom pink velvet jewellery boxes set</u>

## Description

Product name material Size Color MOQ Logo Sample OEM / ODM Place of origin Jewelry boxes Velvet/Customized Customized 1000 pcs Accept Customize Available Offer Guangdong, China (mainland)