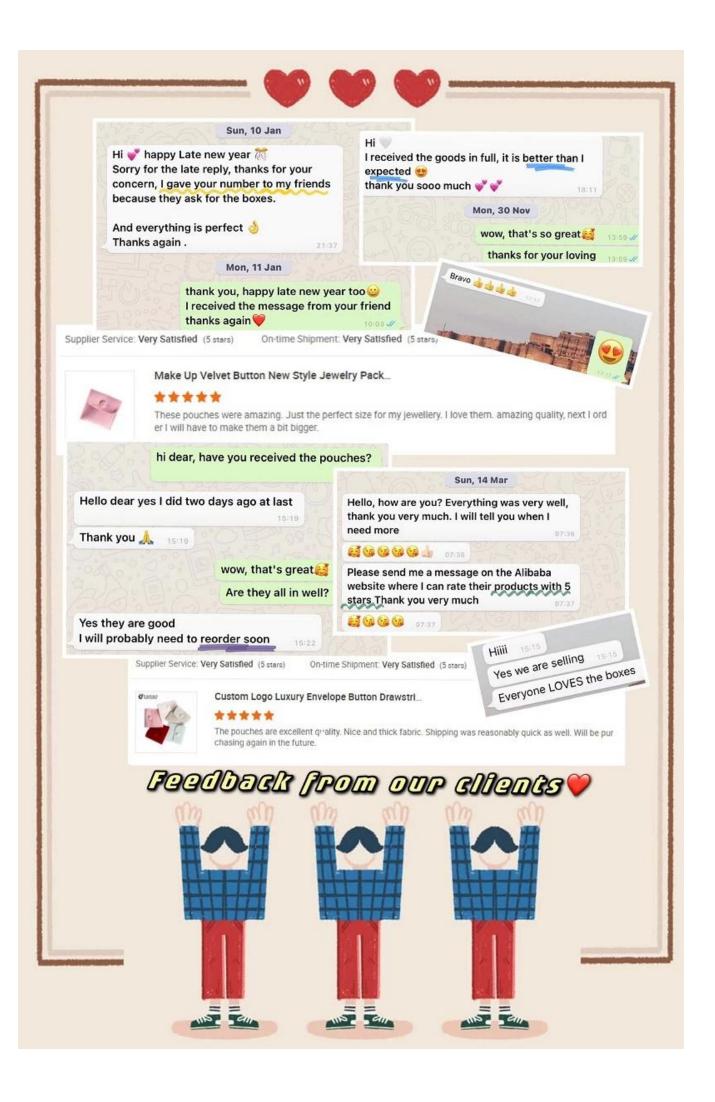

# <u>Double-sided button rings bangle nacklace box</u> <u>custom pink velvet jewellery boxes set</u>

## Description

Product name material Size Color MOQ Logo Sample OEM / ODM Place of origin Jewelry boxes Velvet/Customized Customized 1000 pcs Accept Customize Available Offer Guangdong, China (mainland)

More information







Yadao office



**Packaging** 



Feedback from our customers



## Frequently asked questions

### Q1—What is your product range?

1[Jewelry Display Stand---Earring/Necklace/Pendant/Bracelet/Bangle/Ring display holder 2[Jewelry Tray 3[Jewelry Display Set 4[Jewelry Box---Paper Box/Plastic Box/Wooden Box/Velvet Box 5[Packaging---Jewelry Bag/ Paper Gift Bag

### Q2—Where is your main market?

--Our customers all over the world, --with professional service and quality products, we gain more advantages in European and American markets.

#### Q3—Why do you choose us?

1]Over 20 years Direct Manufacturer 2]Professional Designer Team 3]Work Skills 4]Strict QC system 5]Fast Delivery 6]Thoughtful After-Sales Service