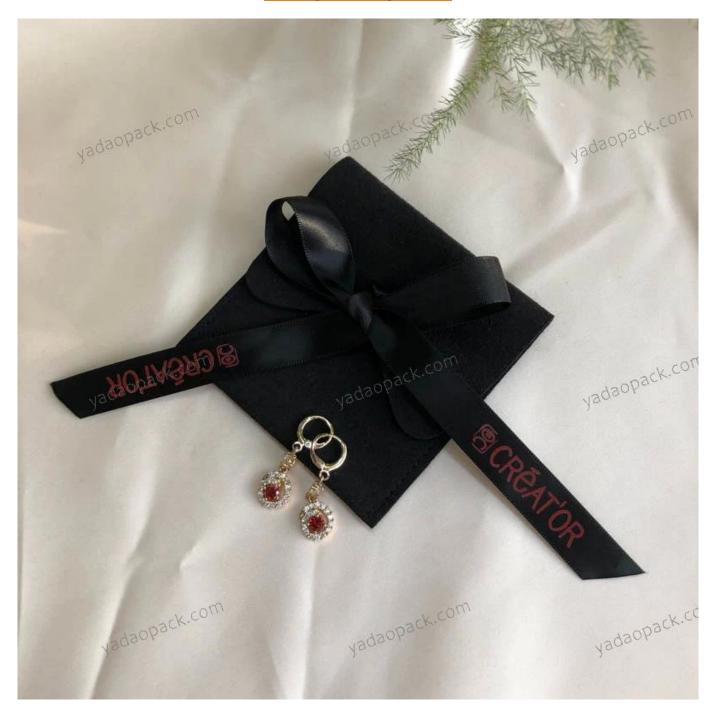

## Double layer pockets velvet jewelry store accessory boutique packaging pouch bag

### Product description

| Product name       | pouch bag                        |
|--------------------|----------------------------------|
| Material           | velvet                           |
| Size               | Customized                       |
| Color              | Customized                       |
| ΜΟQ                | <b>1000 pcs</b>                  |
| Logo               | It can be printed as your design |
| Sample             | Available                        |
| OEM / ODM          | Offer                            |
| Place of<br>origin | Guangdong, China (mainland)      |