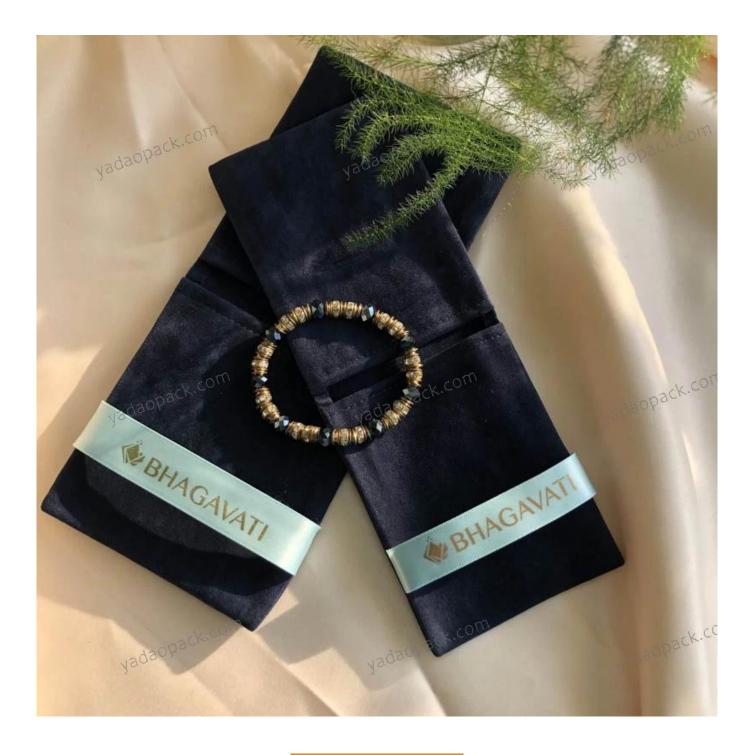

## Double layer pockets velvet jewelry store accessory boutique packaging pouch bag

### Product description

| Product name       | pouch bag                        |
|--------------------|----------------------------------|
| Material           | velvet                           |
| Size               | Customized                       |
| Color              | Customized                       |
| ΜΟQ                | <b>1000 pcs</b>                  |
| Logo               | It can be printed as your design |
| Sample             | Available                        |
| OEM / ODM          | Offer                            |
| Place of<br>origin | Guangdong, China (mainland)      |