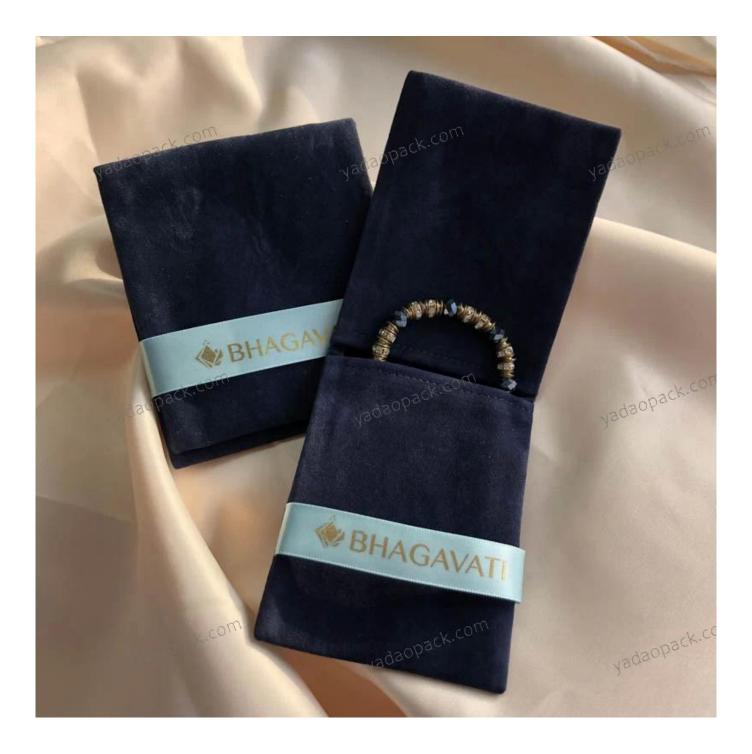

## Double layer pockets velvet jewelry store accessory boutique packaging pouch bag

### Product description

| Product name       | pouch bag                        |
|--------------------|----------------------------------|
| Material           | velvet                           |
| Size               | Customized                       |
| Color              | Customized                       |
| ΜΟQ                | <b>1000 pcs</b>                  |
| Logo               | It can be printed as your design |
| Sample             | Available                        |
| OEM / ODM          | Offer                            |
| Place of<br>origin | Guangdong, China (mainland)      |