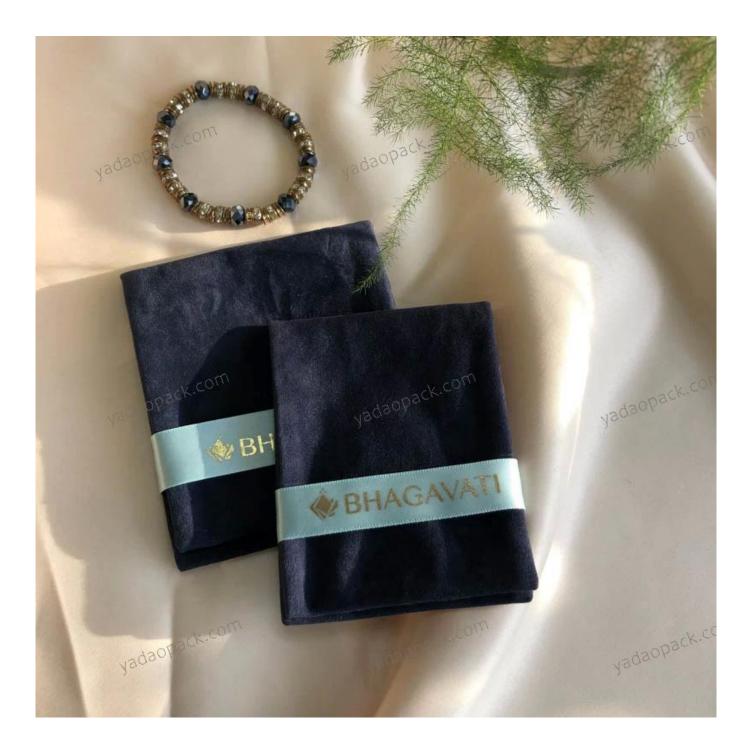

## Double layer pockets velvet jewelry store accessory boutique packaging pouch bag

### Product description

| Product name       | pouch bag                        |
|--------------------|----------------------------------|
| Material           | velvet                           |
| Size               | Customized                       |
| Color              | Customized                       |
| ΜΟQ                | <b>1000 pcs</b>                  |
| Logo               | It can be printed as your design |
| Sample             | Available                        |
| OEM / ODM          | Offer                            |
| Place of<br>origin | Guangdong, China (mainland)      |