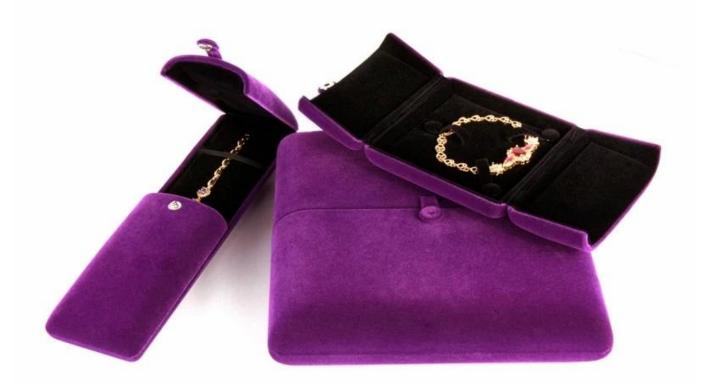

# Double door jewelry box velevt with ivory white combina jewelry bracelet long box

## Product description

**Product name** luxury jewelry box Material plastic+velvet Size Customized Color Customized MOQ 1000 pcs It can be printed as your design Logo **Sample Available** OEM / ODM Offer Place of