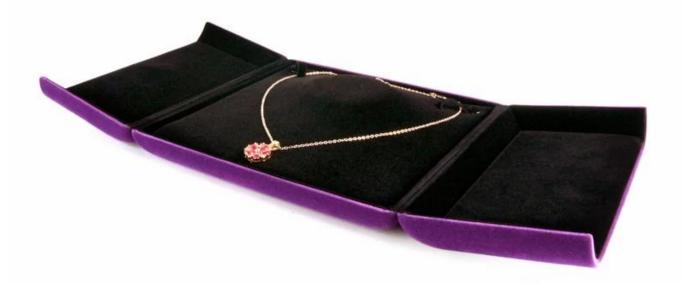

# Double door jewelry box velevt with ivory white combina jewelry bracelet long box

## Product description

**Product name** luxury jewelry box Material plastic+velvet Size Customized Color Customized MOQ 1000 pcs It can be printed as your design Logo **Sample Available** OEM / ODM Offer Place of