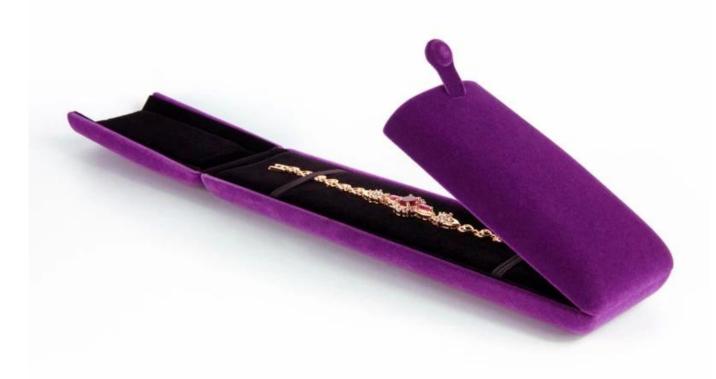

# Double door jewelry box velevt with ivory white combina jewelry bracelet long box

## Product description

**Product name** luxury jewelry box Material plastic+velvet Size Customized Color Customized MOQ 1000 pcs It can be printed as your design Logo **Sample Available** OEM / ODM Offer Place of