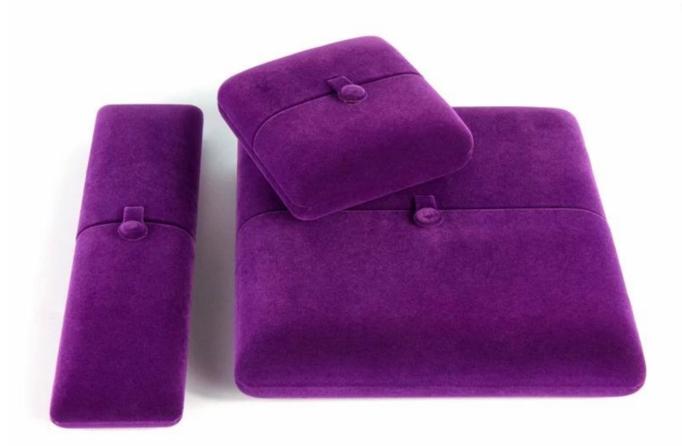

# Double door jewelry box velevt with ivory white combina jewelry bracelet long box

## Product description

**Product name** luxury jewelry box Material plastic+velvet Size Customized Color Customized MOQ 1000 pcs It can be printed as your design Logo **Sample Available** OEM / ODM Offer Place of