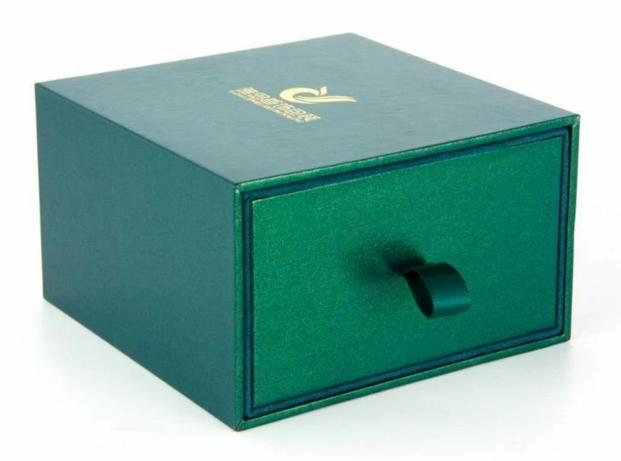

# Deep green wooden leather box new design box set inside box with outer box costom logo color

#### \* Product description\*

Product name
Material
Size
Color
MOQ
Logo
Sample
OEM / ODM
Place of

origin

jewelry box
wooden+leather
Customized
Customized
500 pcs
Custom as your design
Available
Offer

**Guangdong, China (mainland)** 