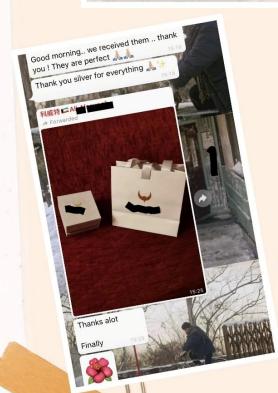

hi dear, have you received the pouches? Hello dear yes I did two days ago at last Thank you 🉏 15:19 wow, that's great Are they all in well? Yes they are good I will probably need to reorder soon