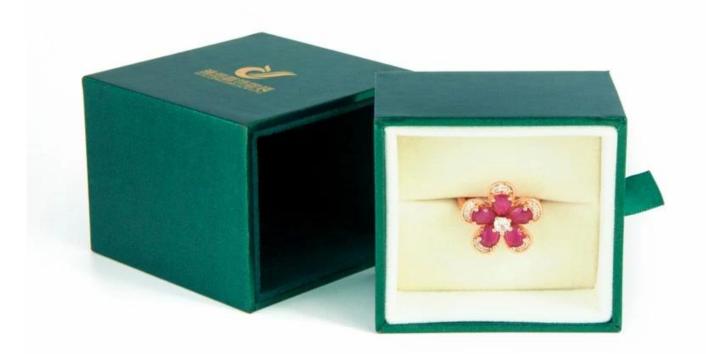

# Deep green wooden leather box new design box set inside box with outer box costom logo color

#### \* Product description\*

Product name
Material
Size
Color
MOQ
Logo
Sample
OEM / ODM
Place of

origin

jewelry box
wooden+leather
Customized
Customized
500 pcs
Custom as your design
Available
Offer

**Guangdong, China (mainland)** 