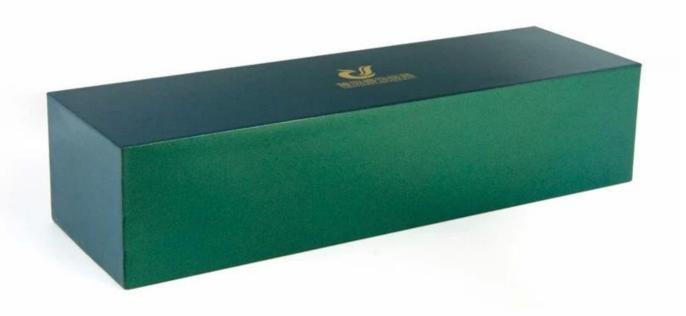

# Deep green wooden leather box new design box set inside box with outer box costom logo color

#### \* Product description\*

Product name
Material
Size
Color
MOQ
Logo
Sample
OEM / ODM
Place of

origin

jewelry box
wooden+leather
Customized
Customized
500 pcs
Custom as your design
Available
Offer

**Guangdong, China (mainland)** 