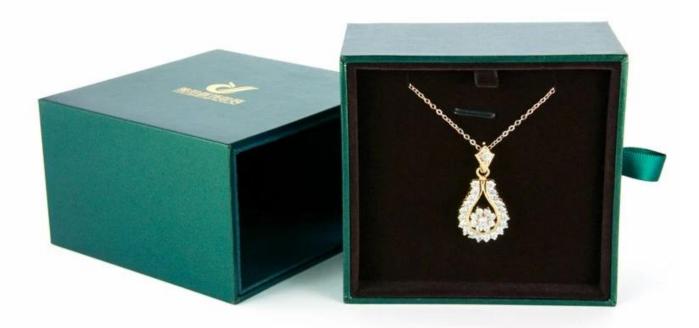

# Deep green wooden leather box new design box set inside box with outer box costom logo color

#### \* Product description\*

Product name
Material
Size
Color
MOQ
Logo
Sample
OEM / ODM
Place of

origin

jewelry box
wooden+leather
Customized
Customized
500 pcs
Custom as your design
Available
Offer

**Guangdong, China (mainland)** 