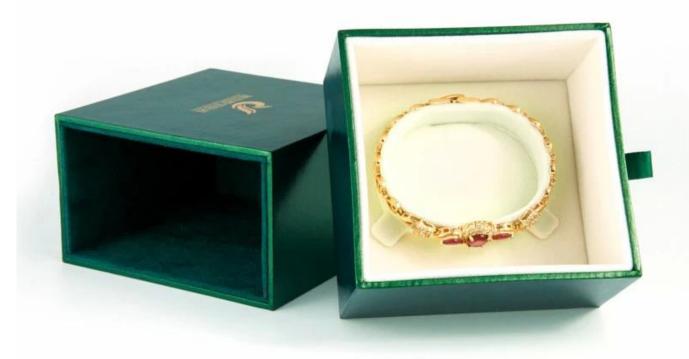

# Deep green wooden leather box new design box set inside box with outer box costom logo color

#### \* Product description\*

Product name
Material
Size
Color
MOQ
Logo
Sample
OEM / ODM
Place of

origin

jewelry box
wooden+leather
Customized
Customized
500 pcs
Custom as your design
Available
Offer

**Guangdong, China (mainland)** 