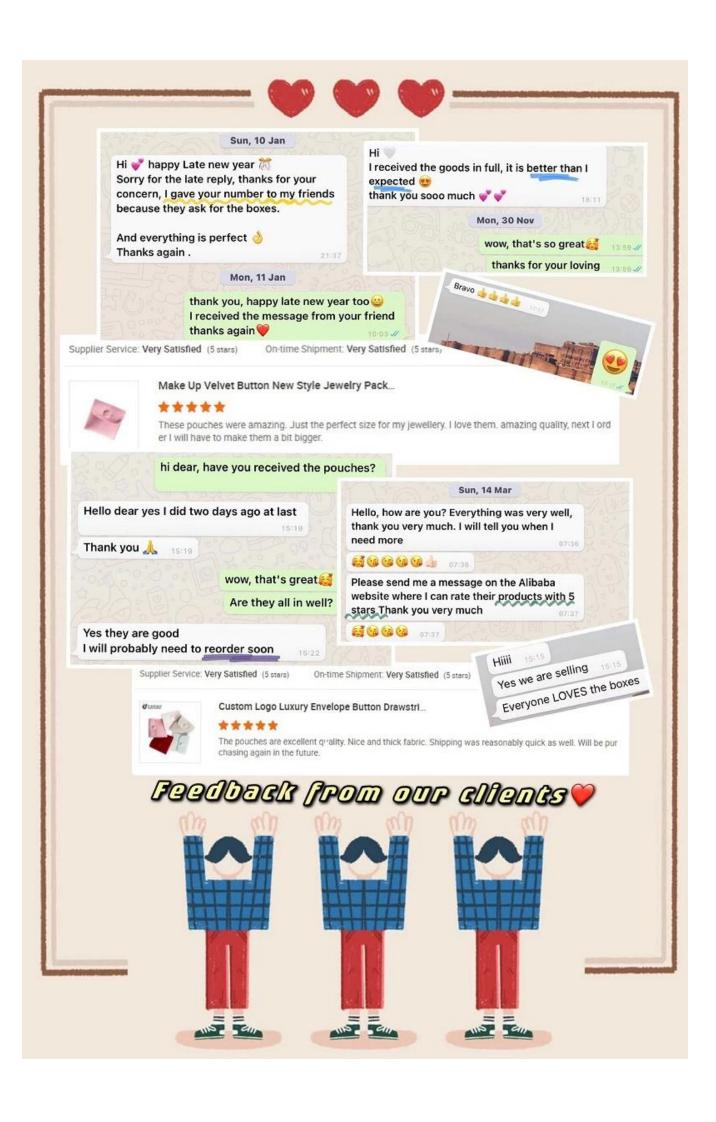

# Dark blue luxury leather display set stand with custom poster

## **Description**

**Product name** 

material

Size

Color

MOQ

Logo

**Sample** 

OEM / ODM

Place of origin

Jewelry display

**Pu Leather/Customized** 

Customized

**Dark Blue/Customized** 

30 pcs

**Accept Customize** 

**Available** 

Offer

Guangdong, China (mainland)

**More information** 



## YADAO





Yadao office



**Packaging** 



Feedback from our customers



## Frequently asked questions

#### Q1—What is your product range?

 $1 \\ \square Jewelry\ Display\ Stand---Earring/Necklace/Pendant/Bracelet/Bangle/Ring\ display\ holder$ 

2∏Jewelry Tray

3∏ewelry Display Set

4□Jewelry Box---Paper Box/Plastic Box/Wooden Box/Velvet Box

5∏Packaging---Jewelry Bag/ Paper Gift Bag

### Q2—Where is your main market?

--Our customers all over the world,

--with professional service and quality products, we gain more advantages in European and American markets.

#### Q3—Why do you choose us?

 $1 \square Over \ 20 \ years \ Direct \ Manufacturer$ 

2 Professional Designer Team

3∏Work Skills

4□Strict QC system

5∏Fast Delivery

6 Thoughtful After-Sales Service