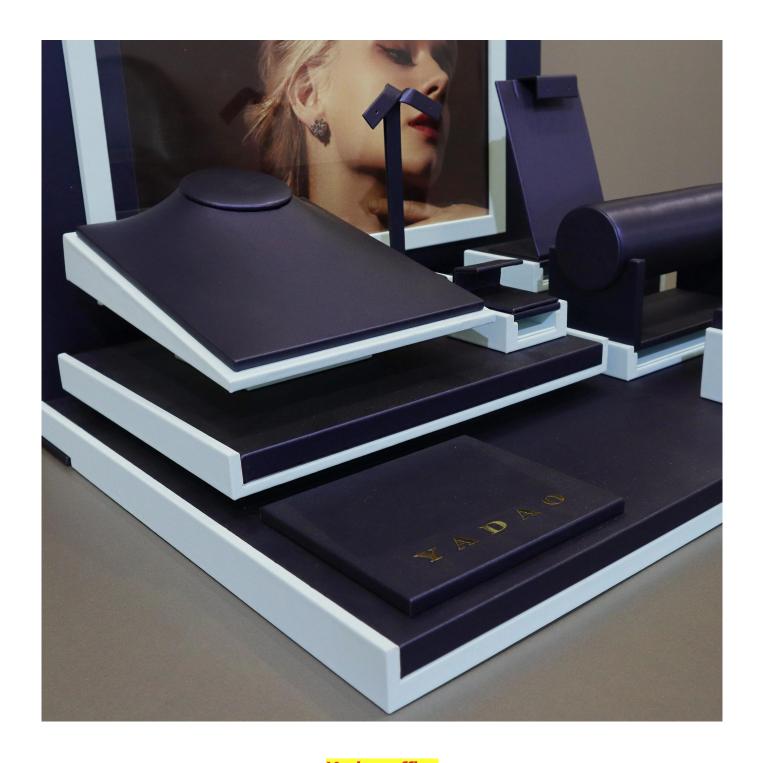

# Dark blue luxury leather display set stand with custom poster

## **Description**

**Product name** 

material

Size

Color

MOQ

Logo

**Sample** 

OEM / ODM

Place of origin

Jewelry display

**Pu Leather/Customized** 

Customized

**Dark Blue/Customized** 

30 pcs

**Accept Customize** 

**Available** 

Offer

Guangdong, China (mainland)

**More information** 