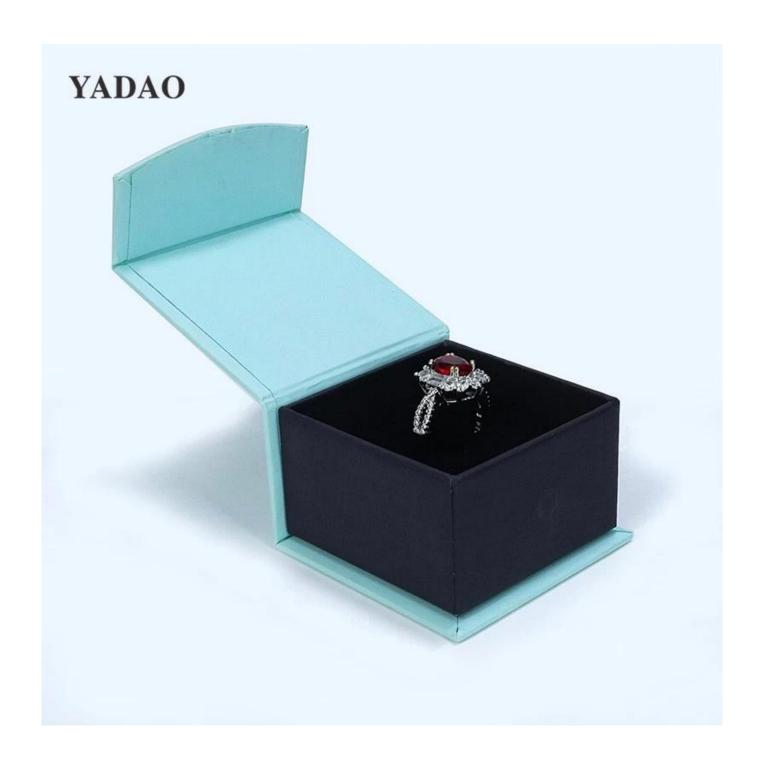

# wholesale light blue cardboard jewelry packaging box set for jewelry packaging storage

### \* Product description\*

**Product name** jewelry box Material cardboard Size Customized Color **Customized** MOQ 500 pcs Logo Custom as your design **Sample Available** OEM / ODM Offer Place of **Guangdong, China (mainland)** origin