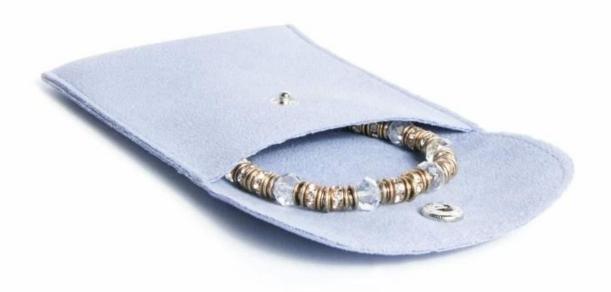

# Custom velvet <u>pouch jewelry packaging pouch</u> with free customized logo color for jewelry gift packaging

# \* Product description\*

**Product name** pouch bag Material velvet Size Customized Color **Customized** MOQ 1000 pcs It can be printed as your design Logo Sample **Available** OEM / ODM Offer

Place of Guangdong, China (mainland)