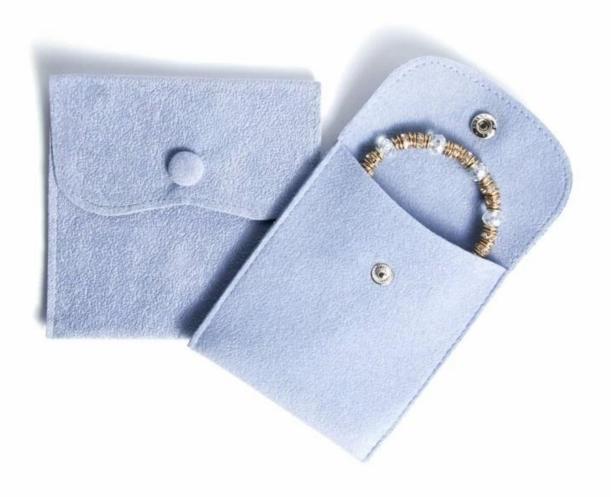

# Custom velvet <u>pouch jewelry packaging pouch</u> with free customized logo color for jewelry gift packaging

# \* Product description\*

**Product name** pouch bag Material velvet Size Customized Color **Customized** MOQ 1000 pcs It can be printed as your design Logo Sample **Available** OEM / ODM Offer

Place of Guangdong, China (mainland)

# More pouch options:

Shipment: