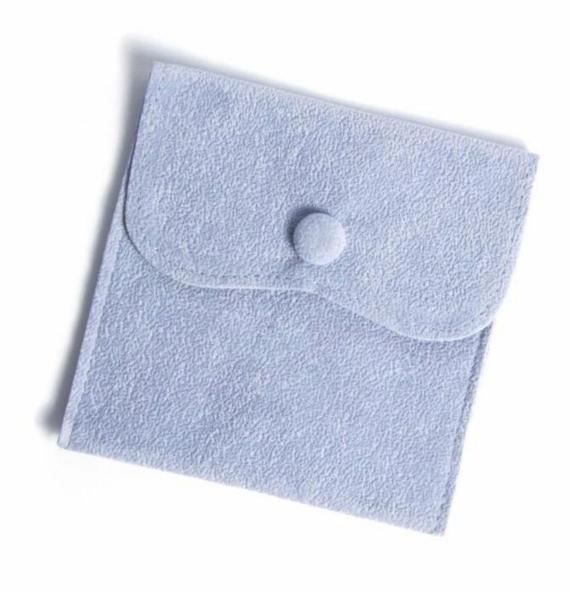

# Custom velvet <u>pouch jewelry packaging pouch</u> with free customized logo color for jewelry gift packaging

# \* Product description\*

**Product name** pouch bag Material velvet Size Customized Color **Customized** MOQ 1000 pcs It can be printed as your design Logo Sample **Available** OEM / ODM Offer

Place of Guangdong, China (mainland)