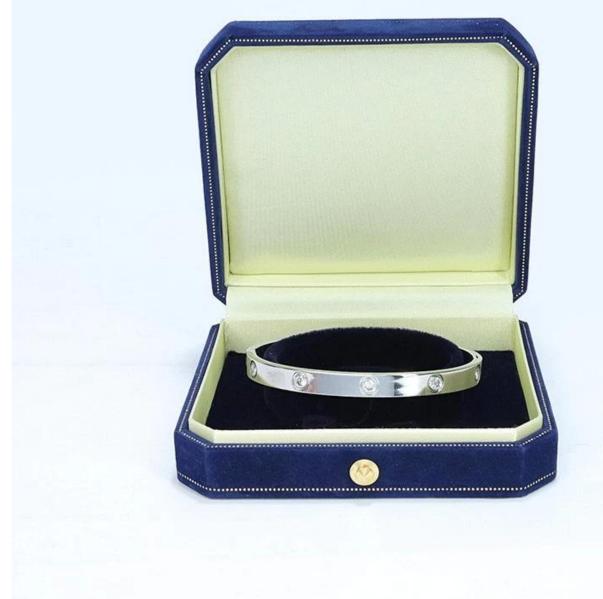

## Nice suede velvet material box for ring earring bangle bracelet packaging

#### Product description

| Product name    | jewelry box                 |
|-----------------|-----------------------------|
| Material        | plastic+suede               |
| Size            | Customized                  |
| Color           | Customized                  |
| MOQ             | 500 pcs                     |
| Logo            | Custom as your design       |
| Sample          | Available                   |
| OEM / ODM       | Offer                       |
| Place of origin | Guangdong, China (mainland) |