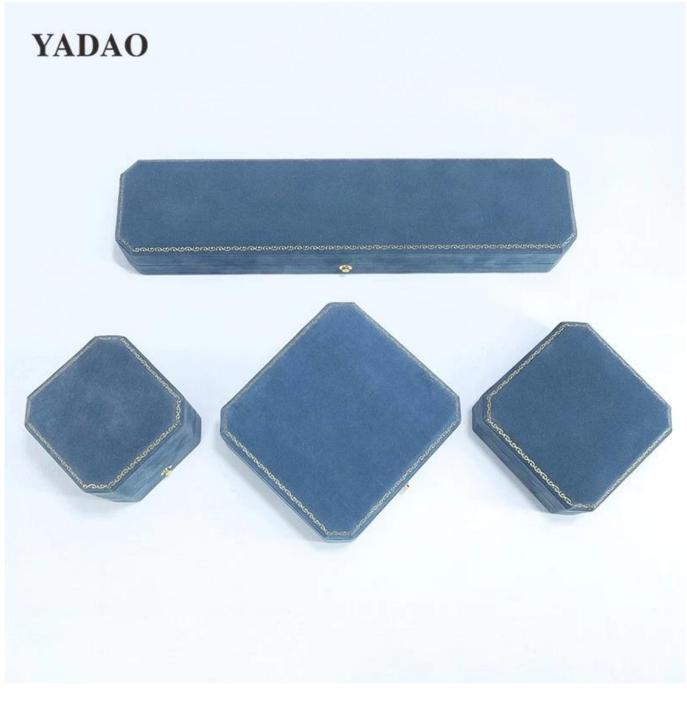

## Nice suede velvet material box for ring earring bangle bracelet packaging

#### Product description

| Product name    | jewelry box                 |
|-----------------|-----------------------------|
| Material        | plastic+suede               |
| Size            | Customized                  |
| Color           | Customized                  |
| MOQ             | 500 pcs                     |
| Logo            | Custom as your design       |
| Sample          | Available                   |
| OEM / ODM       | Offer                       |
| Place of origin | Guangdong, China (mainland) |

Looking more pics