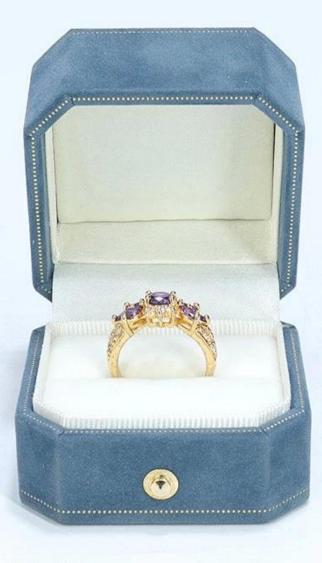

## Nice suede velvet material box for ring earring bangle bracelet packaging

#### Product description

| Product name    | jewelry box                 |
|-----------------|-----------------------------|
| Material        | plastic+suede               |
| Size            | Customized                  |
| Color           | Customized                  |
| MOQ             | 500 pcs                     |
| Logo            | Custom as your design       |
| Sample          | Available                   |
| OEM / ODM       | Offer                       |
| Place of origin | Guangdong, China (mainland) |