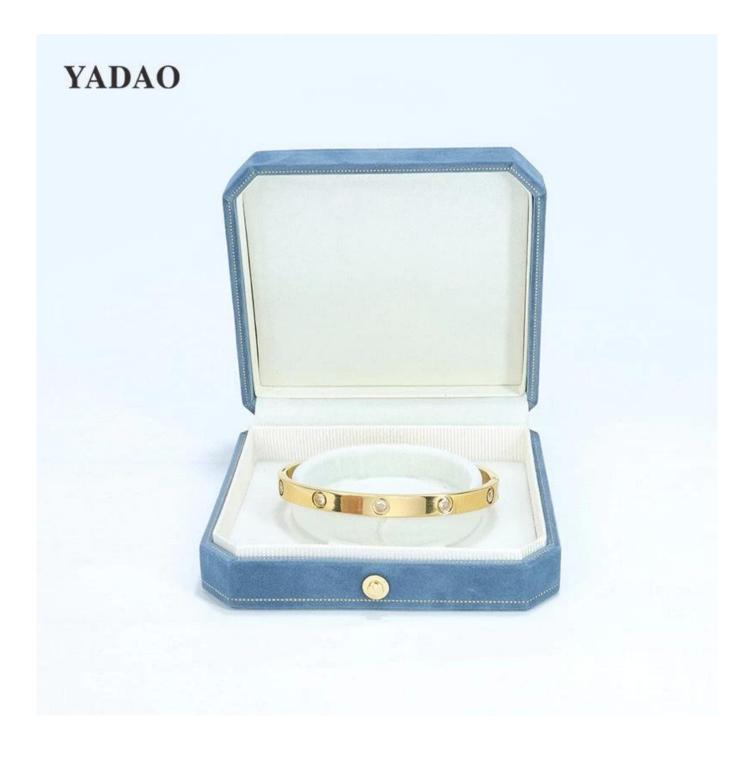

## Nice suede velvet material box for ring earring bangle bracelet packaging

#### Product description

| Product name    | jewelry box                 |
|-----------------|-----------------------------|
| Material        | plastic+suede               |
| Size            | Customized                  |
| Color           | Customized                  |
| MOQ             | 500 pcs                     |
| Logo            | Custom as your design       |
| Sample          | Available                   |
| OEM / ODM       | Offer                       |
| Place of origin | Guangdong, China (mainland) |