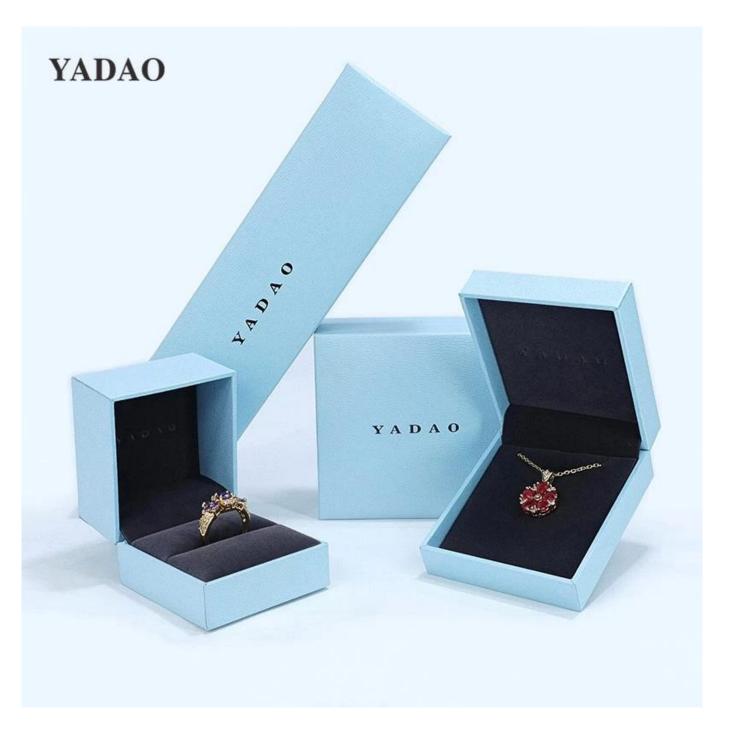

## Nice suede velvet material box for ring earring bangle bracelet packaging

#### Product description

| Product name    | jewelry box                 |
|-----------------|-----------------------------|
| Material        | plastic+suede               |
| Size            | Customized                  |
| Color           | Customized                  |
| MOQ             | 500 pcs                     |
| Logo            | Custom as your design       |
| Sample          | Available                   |
| OEM / ODM       | Offer                       |
| Place of origin | Guangdong, China (mainland) |

Looking more pics