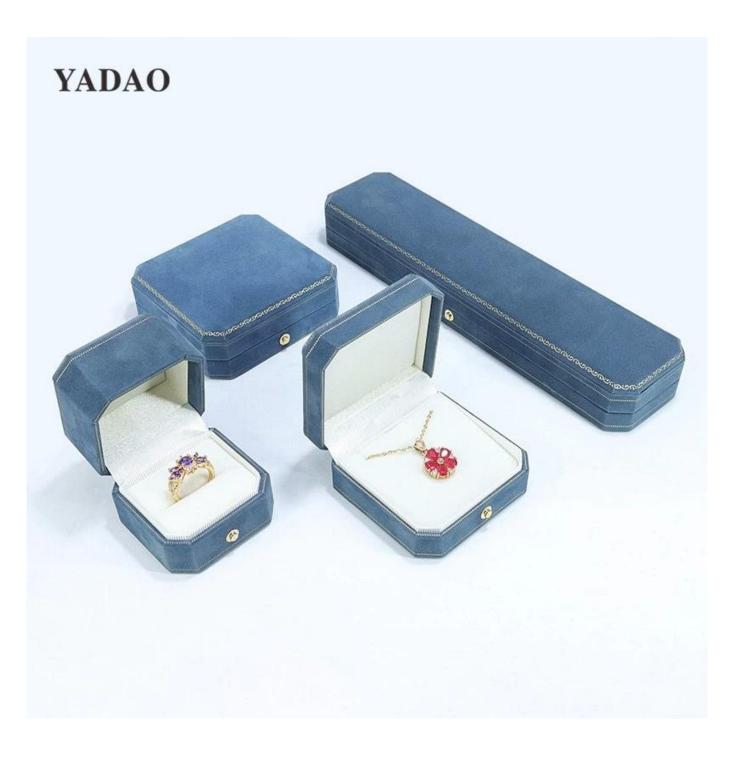

## Nice suede velvet material box for ring earring bangle bracelet packaging

#### Product description

| Product name    | jewelry box                 |
|-----------------|-----------------------------|
| Material        | plastic+suede               |
| Size            | Customized                  |
| Color           | Customized                  |
| MOQ             | 500 pcs                     |
| Logo            | Custom as your design       |
| Sample          | Available                   |
| OEM / ODM       | Offer                       |
| Place of origin | Guangdong, China (mainland) |

Looking more pics