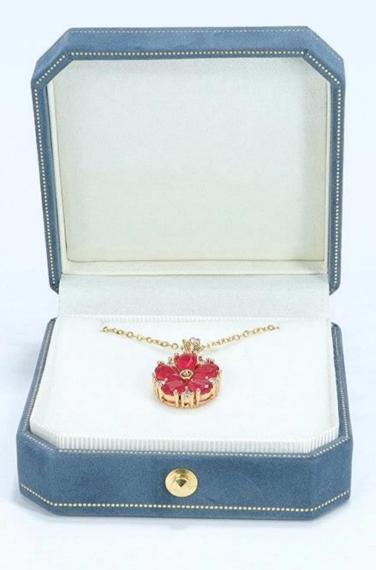

## Nice suede velvet material box for ring earring bangle bracelet packaging

#### Product description

| Product name    | jewelry box                 |
|-----------------|-----------------------------|
| Material        | plastic+suede               |
| Size            | Customized                  |
| Color           | Customized                  |
| MOQ             | 500 pcs                     |
| Logo            | Custom as your design       |
| Sample          | Available                   |
| OEM / ODM       | Offer                       |
| Place of origin | Guangdong, China (mainland) |