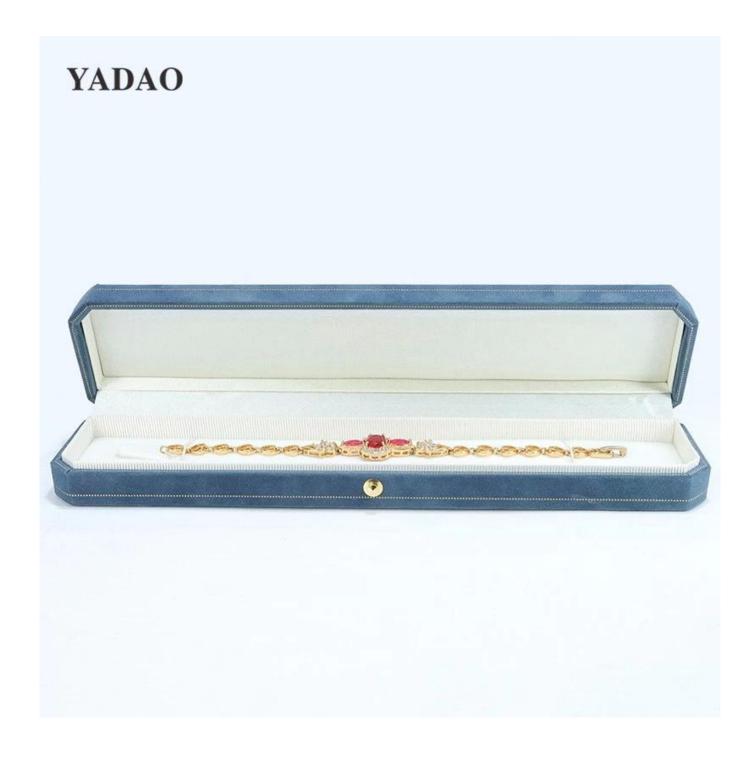

## Nice suede velvet material box for ring earring bangle bracelet packaging

#### Product description

| Product name    | jewelry box                 |
|-----------------|-----------------------------|
| Material        | plastic+suede               |
| Size            | Customized                  |
| Color           | Customized                  |
| MOQ             | 500 pcs                     |
| Logo            | Custom as your design       |
| Sample          | Available                   |
| OEM / ODM       | Offer                       |
| Place of origin | Guangdong, China (mainland) |