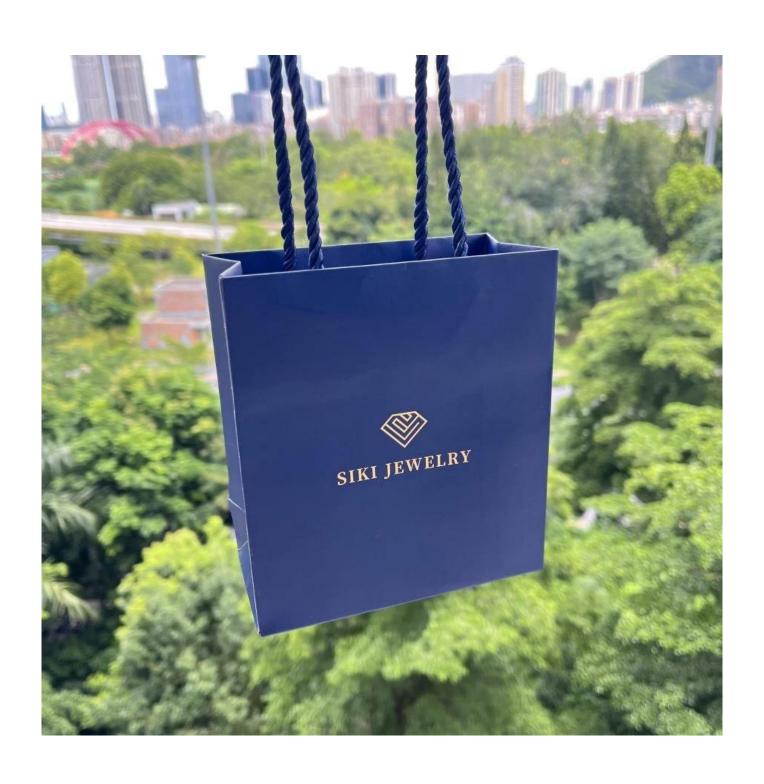

# Navy blue paper bag with own customize logo printed rope handle

# Product description

**Product name** paper bag Material paper Size **Customized** Color Customized 1000 pcs MOQ Logo It can be printed as your design **Sample Available** OEM / ODM Offer Place of **Guangdong, China (mainland)** origin