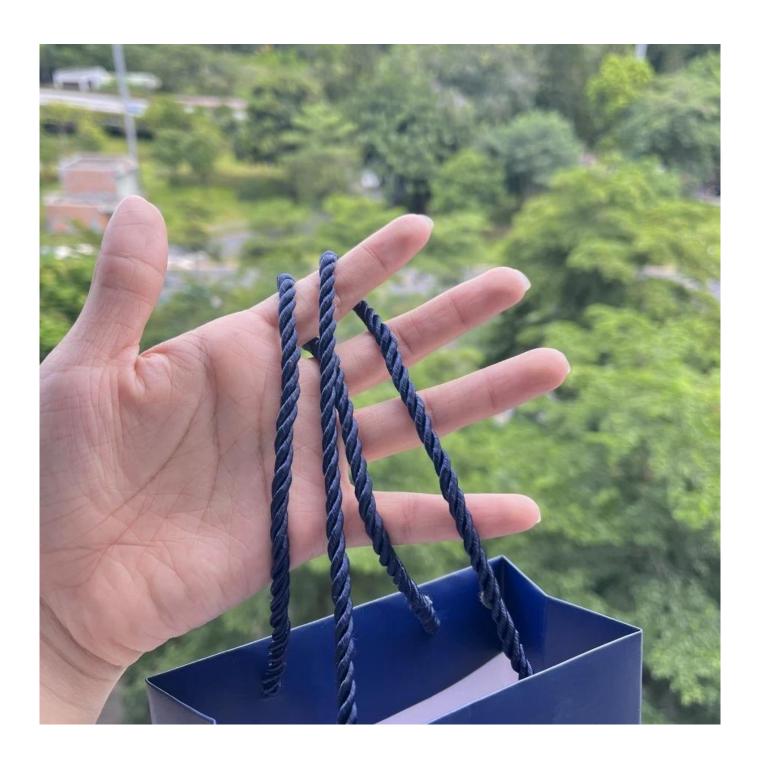

# Navy blue paper bag with own customize logo printed rope handle

# Product description

**Product name** paper bag Material paper Size **Customized** Color Customized 1000 pcs MOQ Logo It can be printed as your design **Sample Available** OEM / ODM Offer Place of **Guangdong, China (mainland)** origin