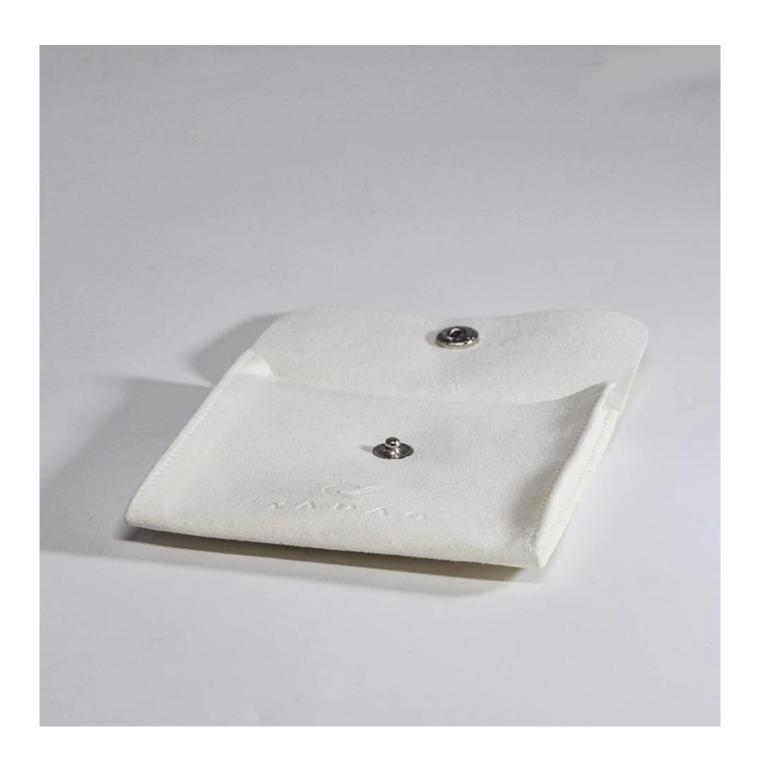

# Custom pouch for jewelry gift packaging pouch with free customized logo color

# \* Product description\*

Product name pouch bag

Material velvet

Size Customized

Color Customized

MOQ 1000 pcs

Logo It can be printed as your design

Sample Available