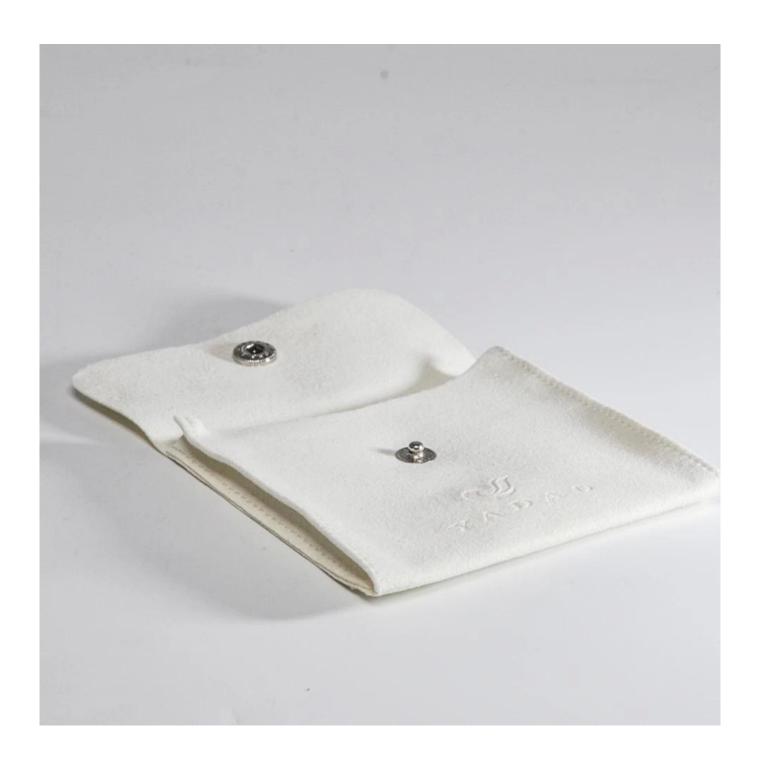

# Custom pouch for jewelry gift packaging pouch with free customized logo color

# \* Product description\*

Product name pouch bag

Material velvet

Size Customized

Color Customized

MOQ 1000 pcs

Logo It can be printed as your design

Sample Available