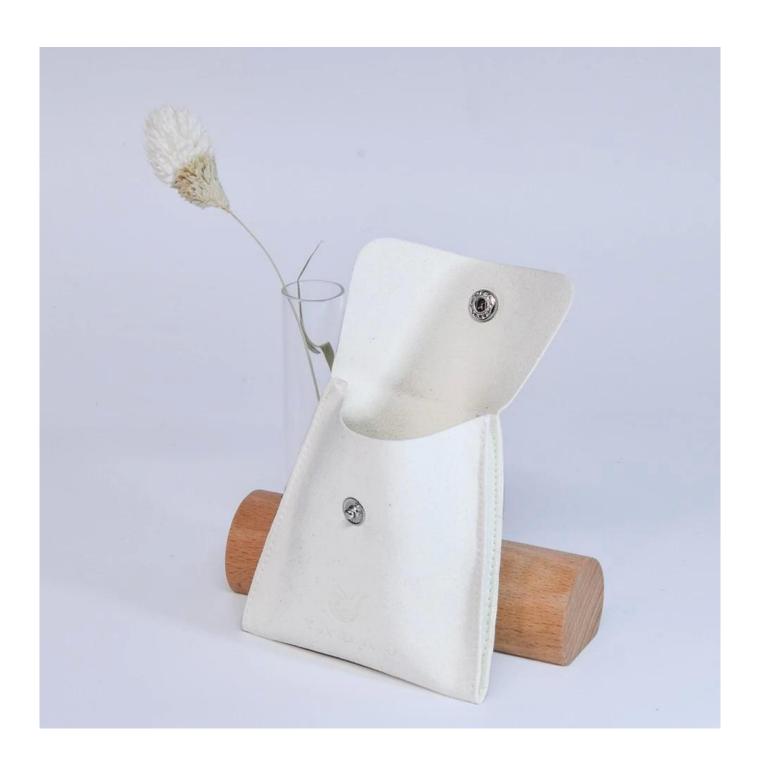

# Custom pouch for jewelry gift packaging pouch with free customized logo color

# \* Product description\*

Product name pouch bag

Material velvet

Size Customized

Color Customized

MOQ 1000 pcs

Logo It can be printed as your design

Sample Available