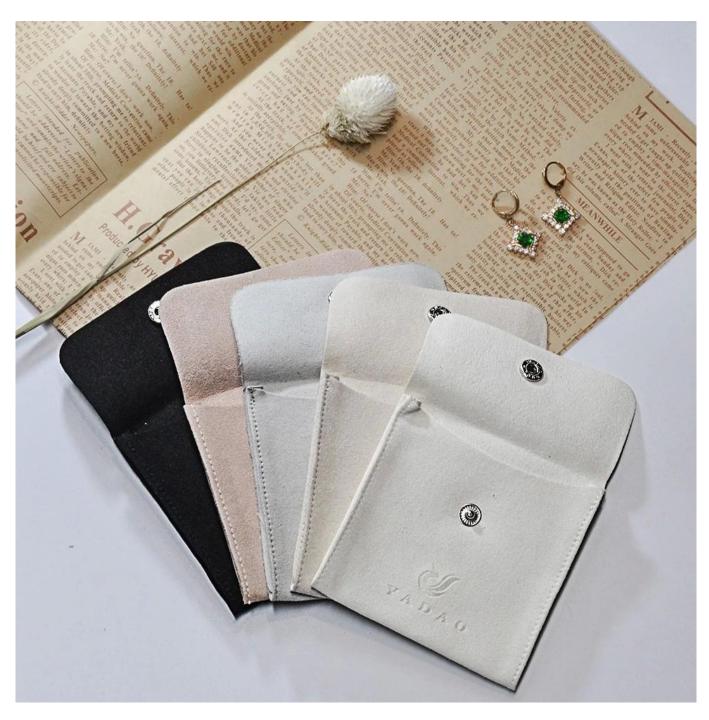

# Custom pouch for jewelry gift packaging pouch with free customized logo color

# \* Product description\*

Product name pouch bag

Material velvet

Size Customized

Color Customized

MOQ 1000 pcs

Logo It can be printed as your design

Sample Available

Sample Available OEM / ODM Offer

Place of Guangdong, China (mainland)

PS: We owed smooth production line with experienced workers, Quality is our culture, every step handmade except mold operating, Every step of the production process is monitored by the strictest control system in order to ensure our quality.