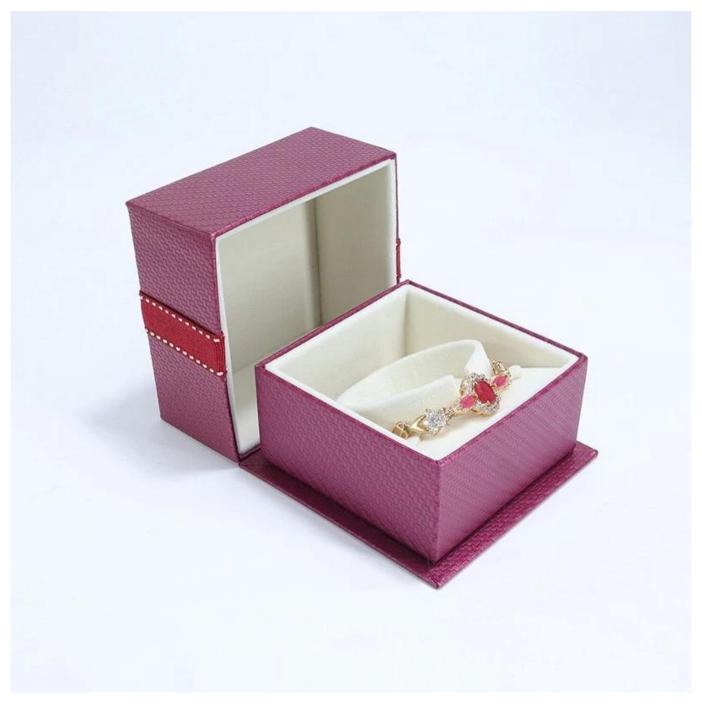

# Custom new style red <u>leather box</u> set with lace decoration design for jewelry gift packaging

Product description

| Product name       | jewelry box                 |
|--------------------|-----------------------------|
| Material           | plastic+leather+paper       |
| Size               | Customized                  |
| Color              | Customized                  |
| ΜΟQ                | 500 pcs                     |
| Logo               | free custom                 |
| Sample             | Available                   |
| OEM / ODM          | Offer                       |
| Place of<br>origin | Guangdong, China (mainland) |