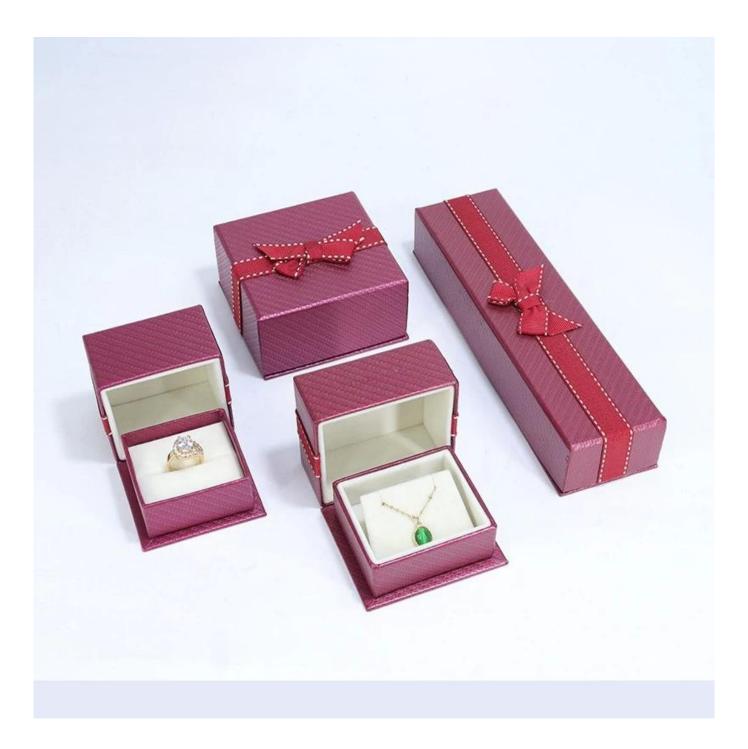

# Custom new style red <u>leather box</u> set with lace decoration design for jewelry gift packaging

Product description

| Product name       | jewelry box                 |
|--------------------|-----------------------------|
| Material           | plastic+leather+paper       |
| Size               | Customized                  |
| Color              | Customized                  |
| ΜΟQ                | 500 pcs                     |
| Logo               | free custom                 |
| Sample             | Available                   |
| OEM / ODM          | Offer                       |
| Place of<br>origin | Guangdong, China (mainland) |