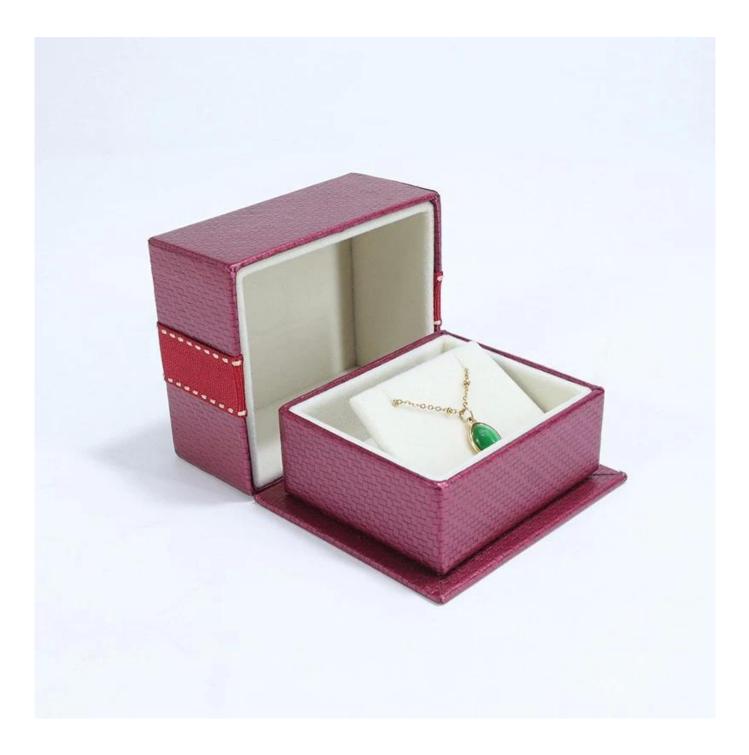

# Custom new style red <u>leather box</u> set with lace decoration design for jewelry gift packaging

Product description

| Product name       | jewelry box                 |
|--------------------|-----------------------------|
| Material           | plastic+leather+paper       |
| Size               | Customized                  |
| Color              | Customized                  |
| ΜΟQ                | 500 pcs                     |
| Logo               | free custom                 |
| Sample             | Available                   |
| OEM / ODM          | Offer                       |
| Place of<br>origin | Guangdong, China (mainland) |