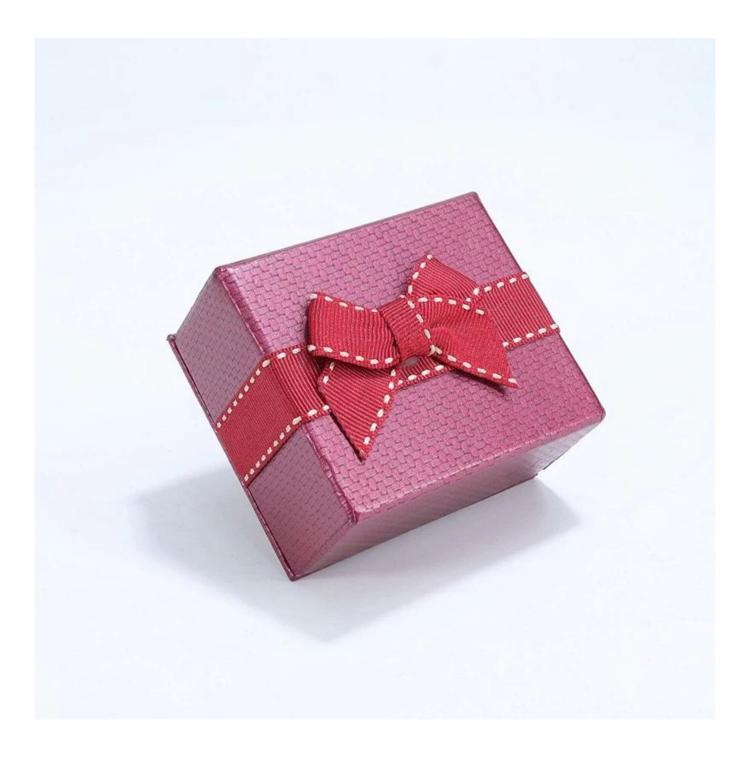

# Custom new style red <u>leather box</u> set with lace decoration design for jewelry gift packaging

Product description

| Product name       | jewelry box                 |
|--------------------|-----------------------------|
| Material           | plastic+leather+paper       |
| Size               | Customized                  |
| Color              | Customized                  |
| ΜΟQ                | 500 pcs                     |
| Logo               | free custom                 |
| Sample             | Available                   |
| OEM / ODM          | Offer                       |
| Place of<br>origin | Guangdong, China (mainland) |