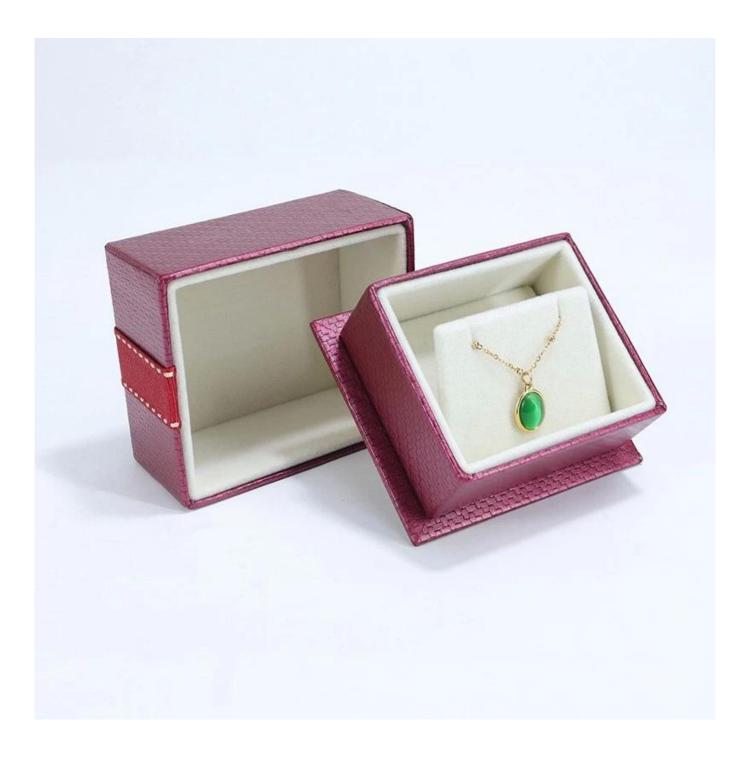

# Custom new style red <u>leather box</u> set with lace decoration design for jewelry gift packaging

Product description

| Product name       | jewelry box                 |
|--------------------|-----------------------------|
| Material           | plastic+leather+paper       |
| Size               | Customized                  |
| Color              | Customized                  |
| ΜΟQ                | 500 pcs                     |
| Logo               | free custom                 |
| Sample             | Available                   |
| OEM / ODM          | Offer                       |
| Place of<br>origin | Guangdong, China (mainland) |