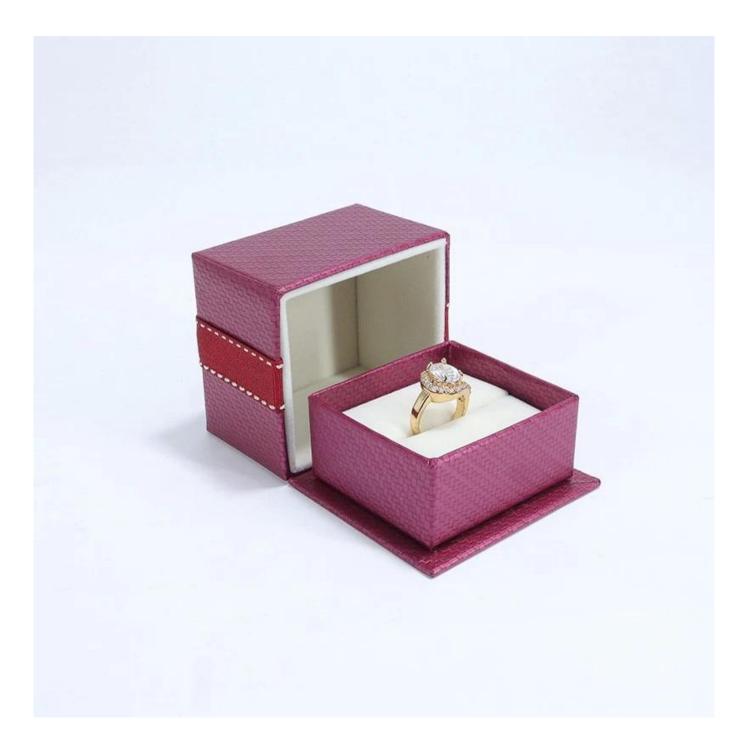

# Custom new style red <u>leather box</u> set with lace decoration design for jewelry gift packaging

Product description

| Product name       | jewelry box                 |
|--------------------|-----------------------------|
| Material           | plastic+leather+paper       |
| Size               | Customized                  |
| Color              | Customized                  |
| ΜΟQ                | 500 pcs                     |
| Logo               | free custom                 |
| Sample             | Available                   |
| OEM / ODM          | Offer                       |
| Place of<br>origin | Guangdong, China (mainland) |