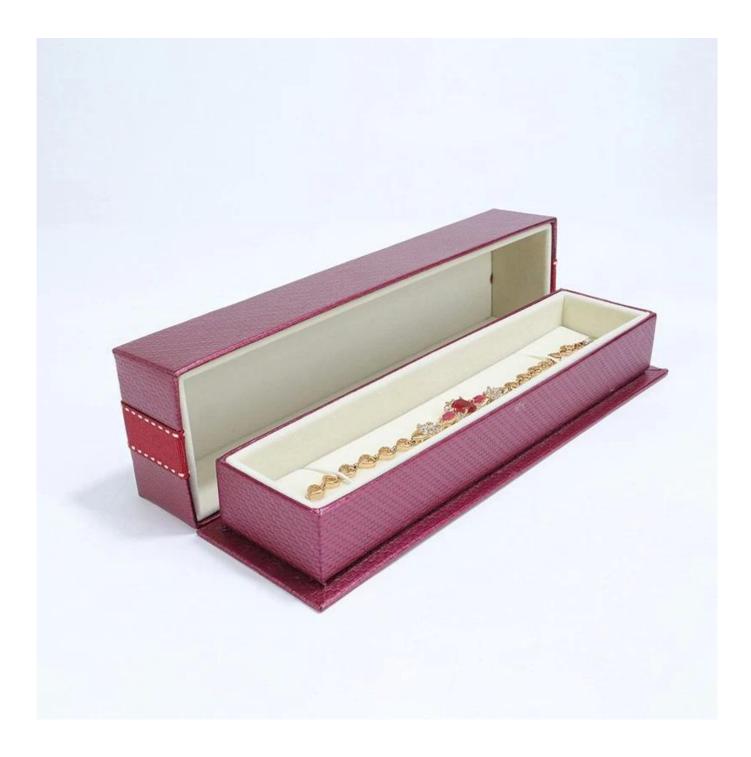

# Custom new style red <u>leather box</u> set with lace decoration design for jewelry gift packaging

Product description

| Product name       | jewelry box                 |
|--------------------|-----------------------------|
| Material           | plastic+leather+paper       |
| Size               | Customized                  |
| Color              | Customized                  |
| ΜΟQ                | 500 pcs                     |
| Logo               | free custom                 |
| Sample             | Available                   |
| OEM / ODM          | Offer                       |
| Place of<br>origin | Guangdong, China (mainland) |