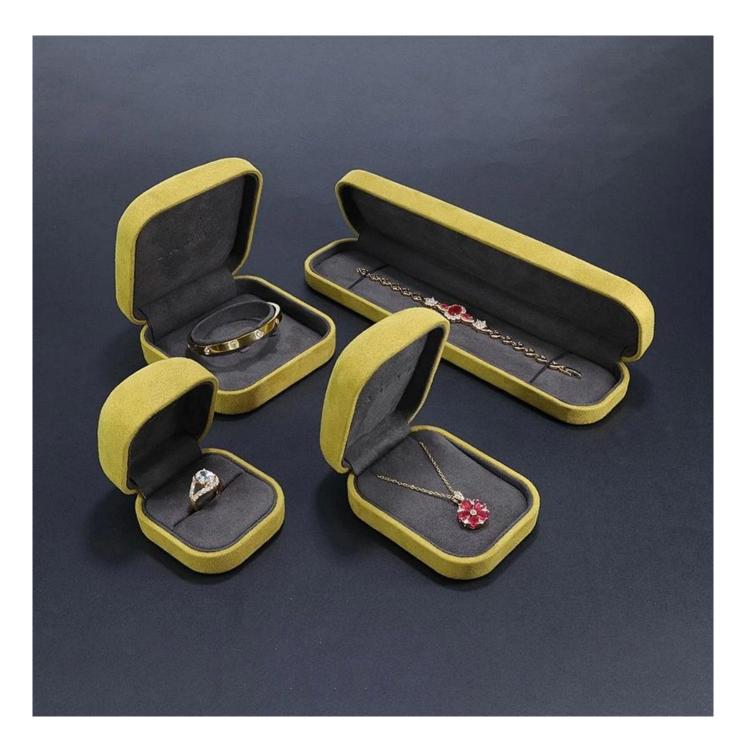

# Custom new style red <u>leather box</u> set with lace decoration design for jewelry gift packaging

Product description

| Product name       | jewelry box                 |
|--------------------|-----------------------------|
| Material           | plastic+leather+paper       |
| Size               | Customized                  |
| Color              | Customized                  |
| ΜΟQ                | 500 pcs                     |
| Logo               | free custom                 |
| Sample             | Available                   |
| OEM / ODM          | Offer                       |
| Place of<br>origin | Guangdong, China (mainland) |

\* Looking more pics\*

🐮 Yadao's office 🐮

🛛 Packaging and delivery 🛛

] Feedbacks from our clients []