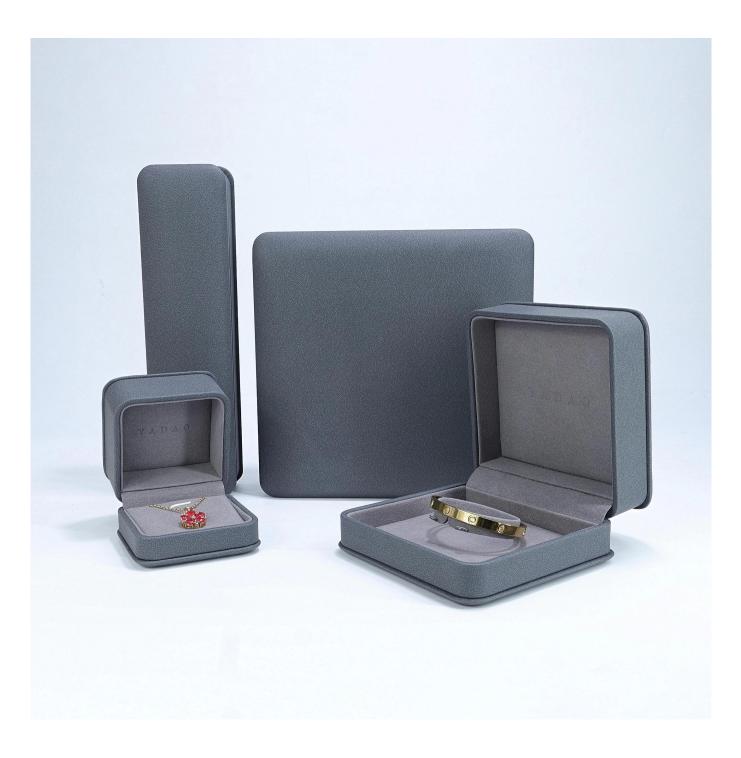

# Custom new style red <u>leather box</u> set with lace decoration design for jewelry gift packaging

Product description

| Product name       | jewelry box                 |
|--------------------|-----------------------------|
| Material           | plastic+leather+paper       |
| Size               | Customized                  |
| Color              | Customized                  |
| ΜΟQ                | 500 pcs                     |
| Logo               | free custom                 |
| Sample             | Available                   |
| OEM / ODM          | Offer                       |
| Place of<br>origin | Guangdong, China (mainland) |

\* Looking more pics\*

🐮 Yadao's office 🐮

🛛 Packaging and delivery 🛛

] Feedbacks from our clients []