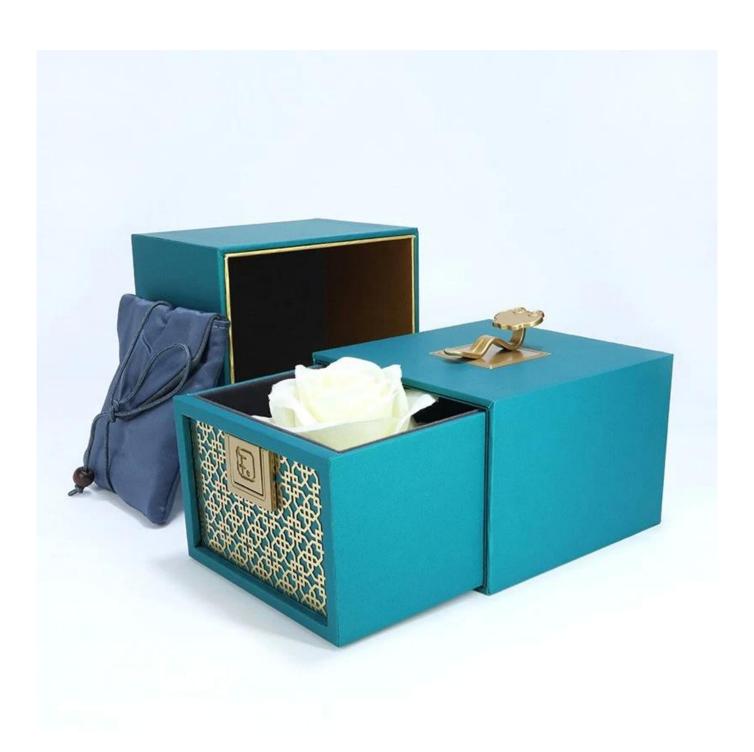

# Custom luxury high-ed wooden gift jewelry packaging box

### Product description

**Product name** jewelry box Material wooden/leather Size **Customized** Color **Customized** MOQ 00 pcs Logo Custom as your design **Sample Available** OEM / ODM Offer Place of **Guangdong, China (mainland)** origin