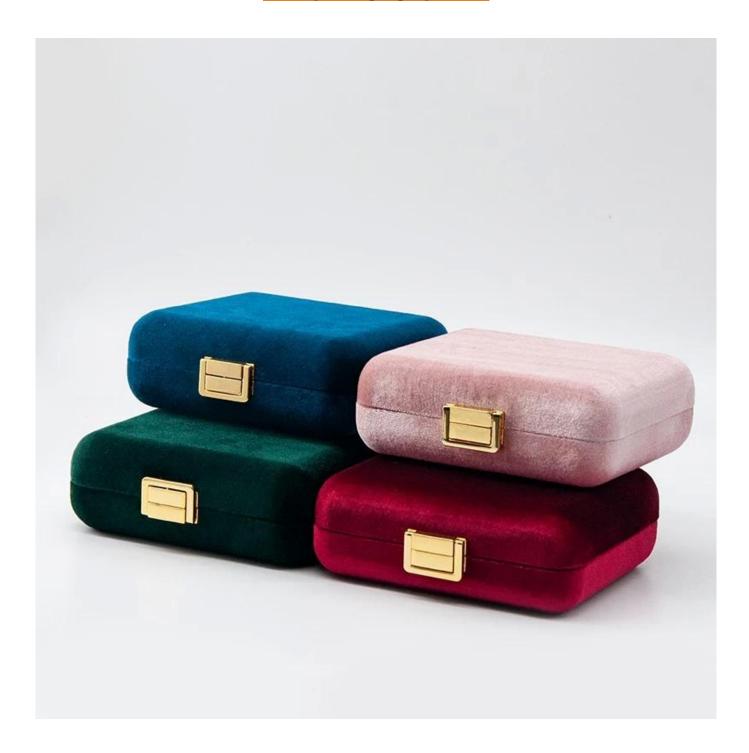

# Custom luxury high-ed wooden gift jewelry packaging box

### Product description

**Product name** jewelry box Material wooden/leather Size **Customized** Color **Customized** MOQ 00 pcs Logo Custom as your design **Sample Available** OEM / ODM Offer Place of **Guangdong, China (mainland)** origin