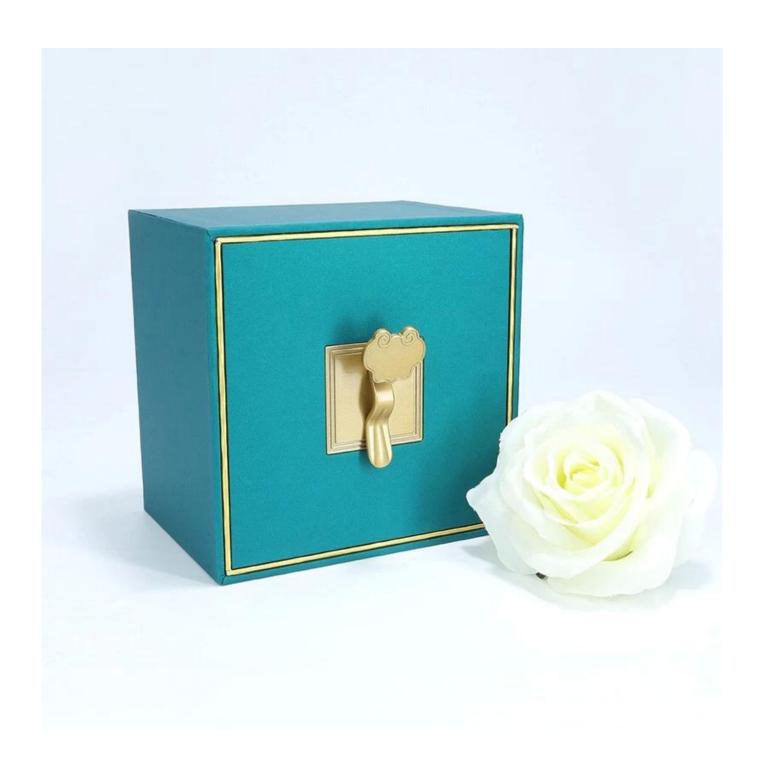

# Custom luxury high-ed wooden gift jewelry packaging box

### Product description

**Product name** jewelry box Material wooden/leather Size **Customized** Color **Customized** MOQ 00 pcs Logo Custom as your design **Sample Available** OEM / ODM Offer Place of **Guangdong, China (mainland)** origin