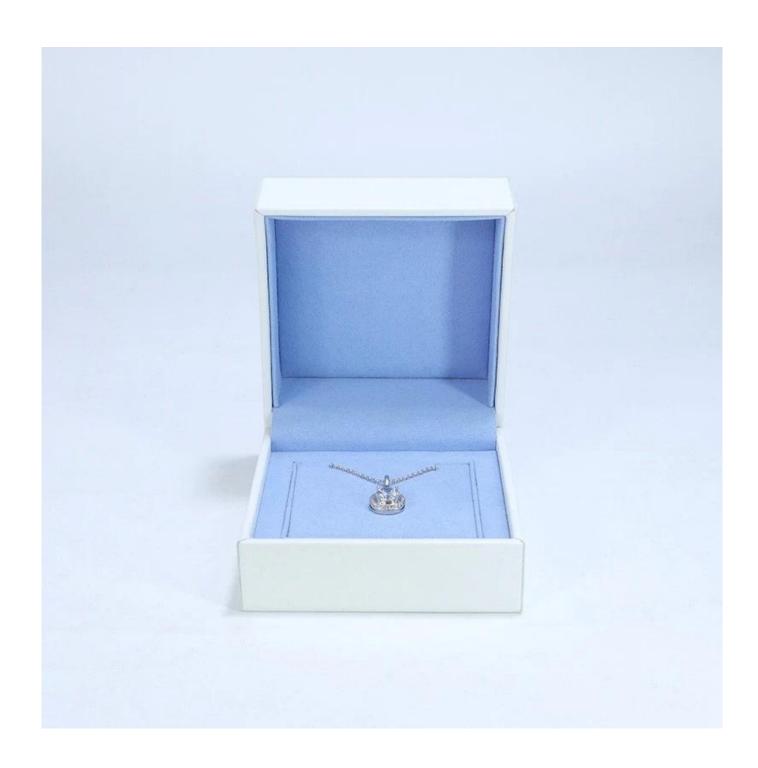

# Custom leather high-ed box jewelry packging display box blue with white

# \* Product description\*

**Product name** jewelry box Material leather+plastic Size Customized Color Customized MOQ 500 pcs Custom as your design Logo **Available Sample** OEM / ODM Offer Place of **Guangdong, China (mainland)** 