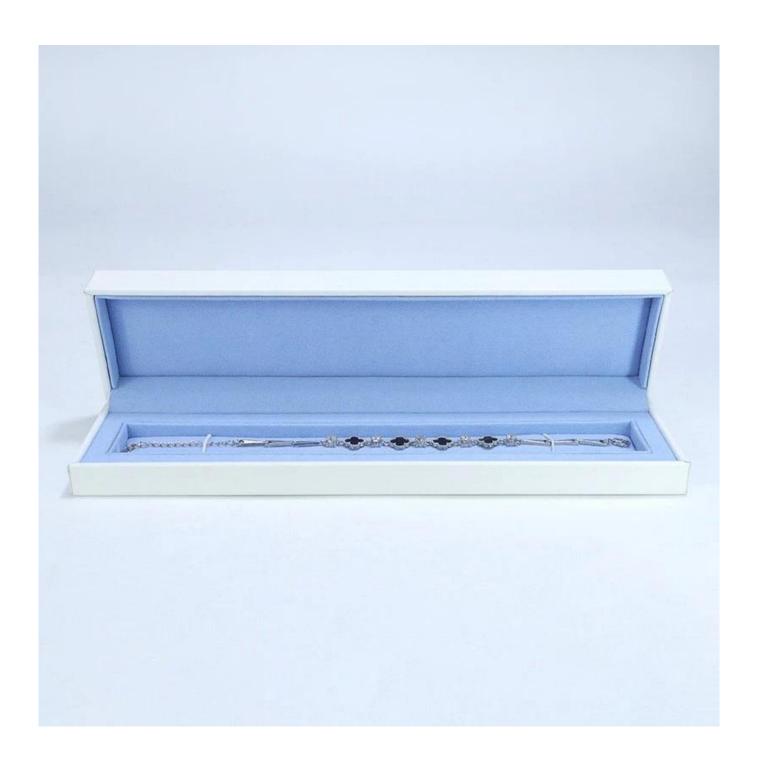

# Custom leather high-ed box jewelry packging display box blue with white

# \* Product description\*

**Product name** jewelry box Material leather+plastic Size Customized Color Customized MOQ 500 pcs Custom as your design Logo **Available Sample** OEM / ODM Offer Place of **Guangdong, China (mainland)** 