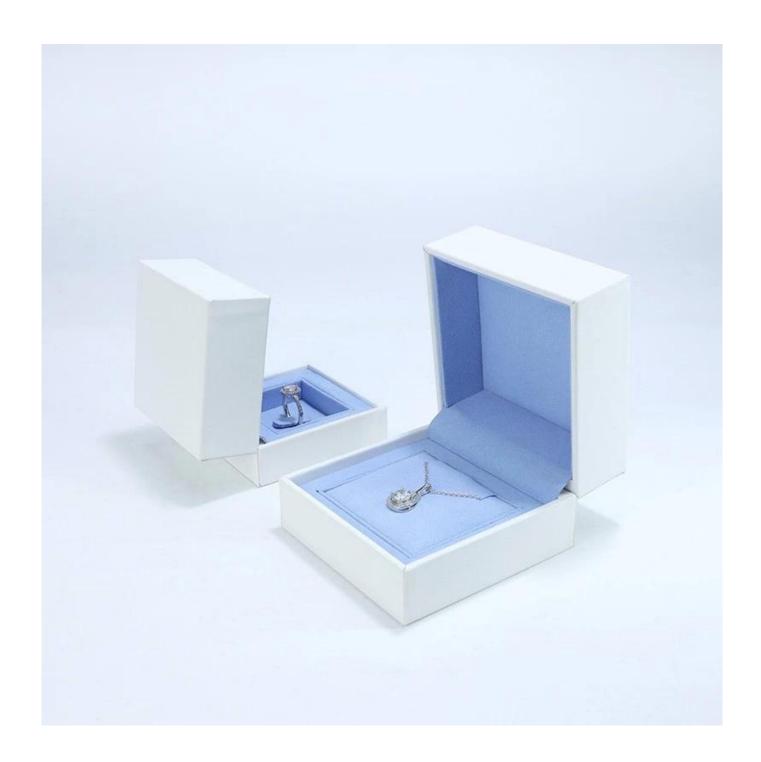

# Custom leather high-ed box jewelry packging display box blue with white

# \* Product description\*

**Product name** jewelry box Material leather+plastic Size Customized Color Customized MOQ 500 pcs Custom as your design Logo **Available Sample** OEM / ODM Offer Place of **Guangdong, China (mainland)** 