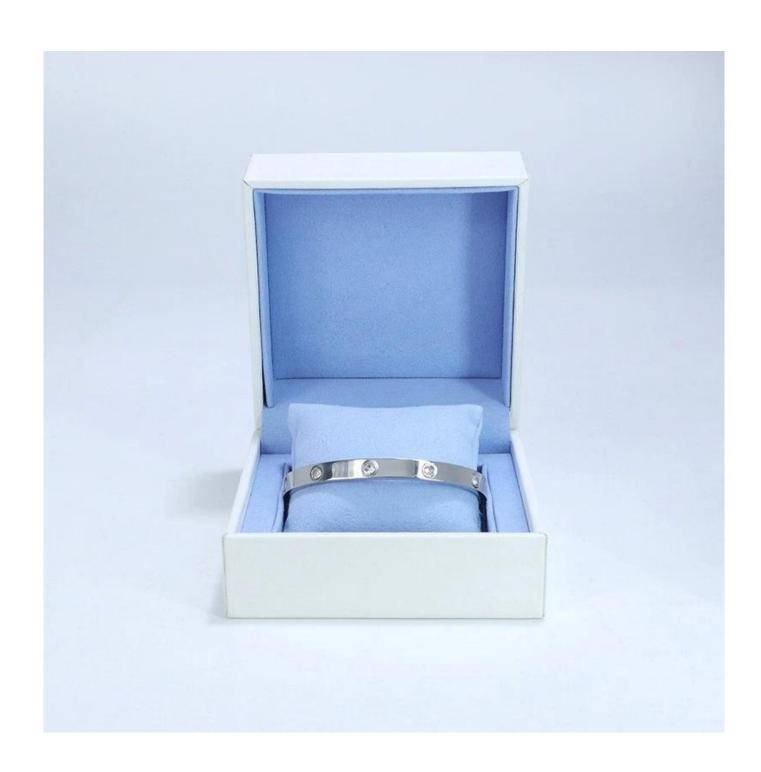

# Custom leather high-ed box jewelry packging display box blue with white

# \* Product description\*

**Product name** jewelry box Material leather+plastic Size Customized Color Customized MOQ 500 pcs Custom as your design Logo **Available Sample** OEM / ODM Offer Place of **Guangdong, China (mainland)** 