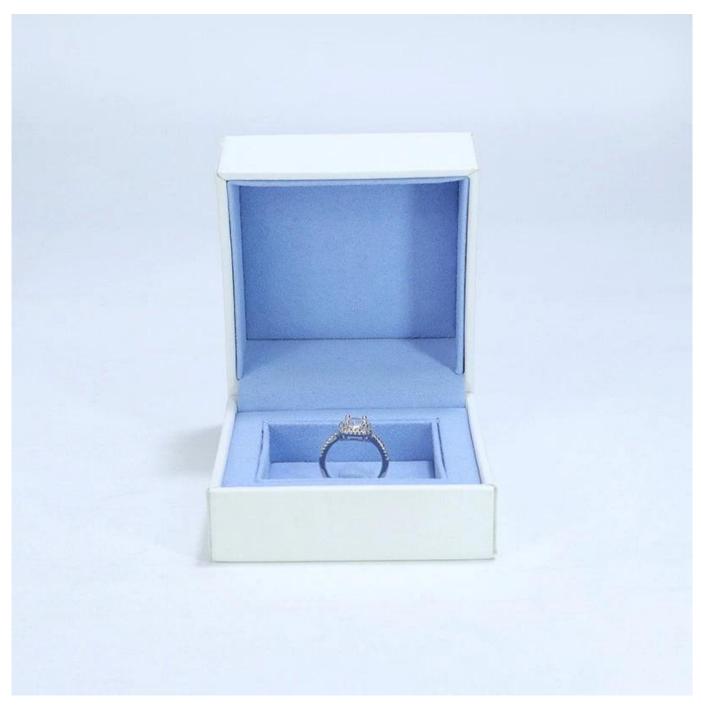

# Custom leather high-ed box jewelry packging display box blue with white

# \* Product description\*

**Product name** jewelry box Material leather+plastic Size Customized Color Customized MOQ 500 pcs Custom as your design Logo **Available Sample** OEM / ODM Offer Place of **Guangdong, China (mainland)** 