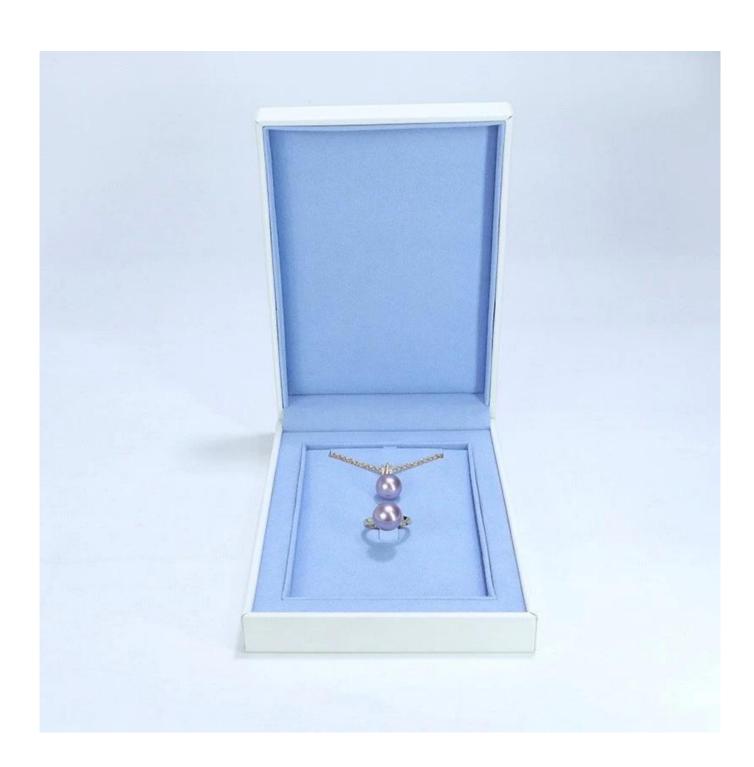

# Custom leather high-ed box jewelry packging display box blue with white

# \* Product description\*

**Product name** jewelry box Material leather+plastic Size Customized Color Customized MOQ 500 pcs Custom as your design Logo **Available Sample** OEM / ODM Offer Place of **Guangdong, China (mainland)** 