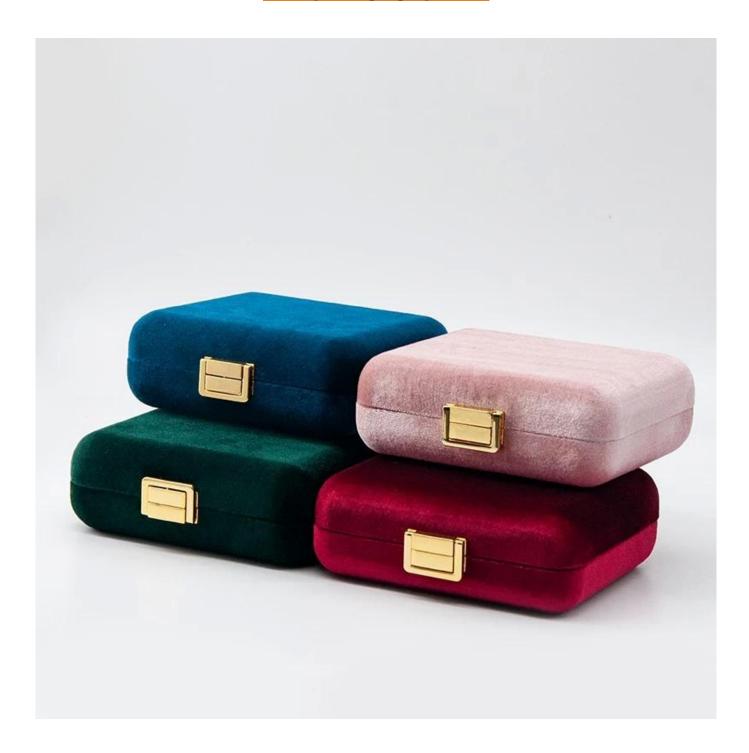

# Custom leather high-ed box jewelry packging display box blue with white

# \* Product description\*

**Product name** jewelry box Material leather+plastic Size Customized Color Customized MOQ 500 pcs Custom as your design Logo **Available Sample** OEM / ODM Offer Place of **Guangdong, China (mainland)** 