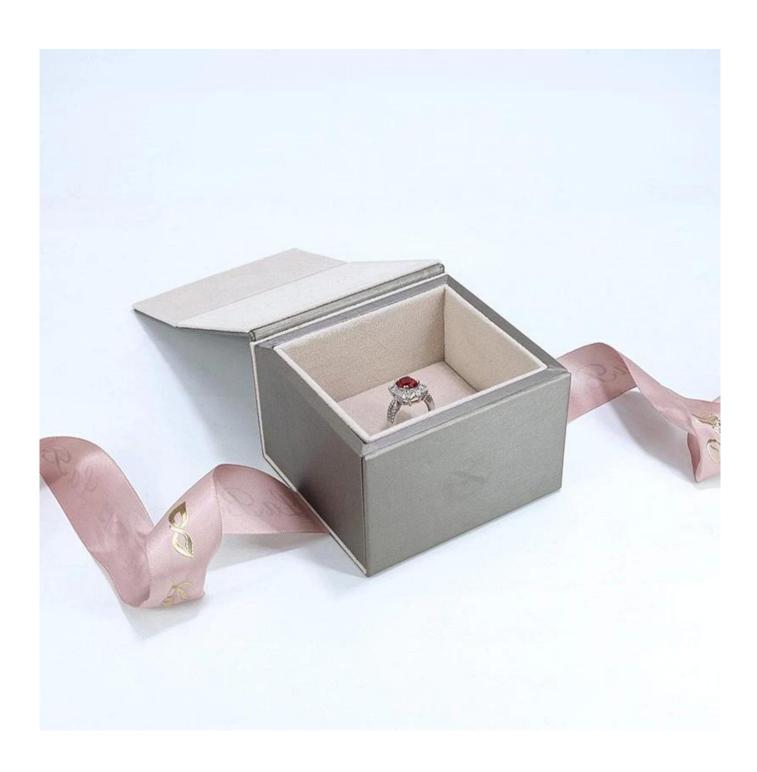

# <u>Custom high-ed New design cardboard book box with silk</u> <u>decorate jewelry gift packging box</u>

# \* Product description\*

**Product name** jewelry box cardboard+silk Material Size Customized Color Customized MOQ 1000 pcs Custom as your design Logo **Available Sample** OEM / ODM Offer Place of **Guangdong, China (mainland)** 