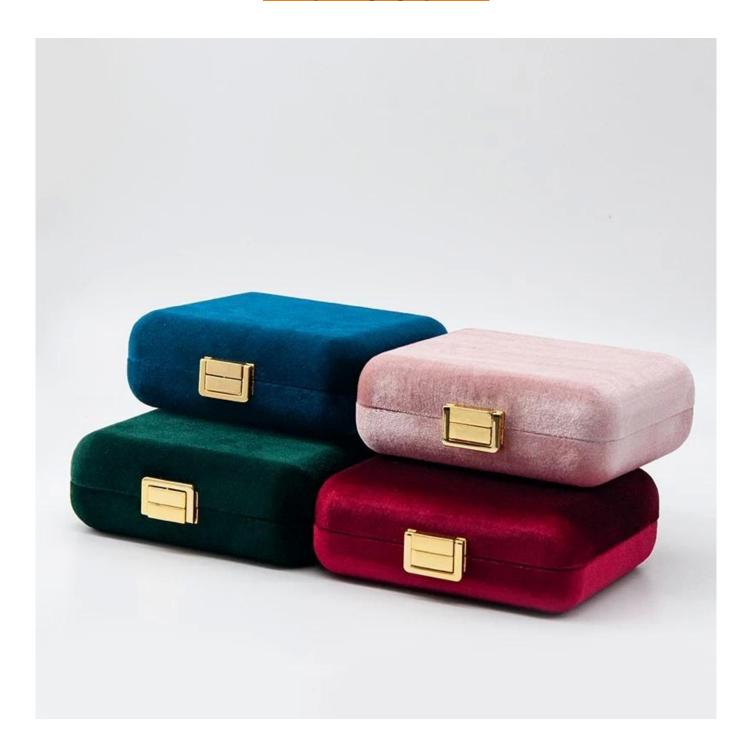

# <u>Custom high-ed New design cardboard book box with silk</u> <u>decorate jewelry gift packging box</u>

# \* Product description\*

**Product name** jewelry box cardboard+silk Material Size Customized Color Customized MOQ 1000 pcs Custom as your design Logo **Available Sample** OEM / ODM Offer Place of **Guangdong, China (mainland)** 