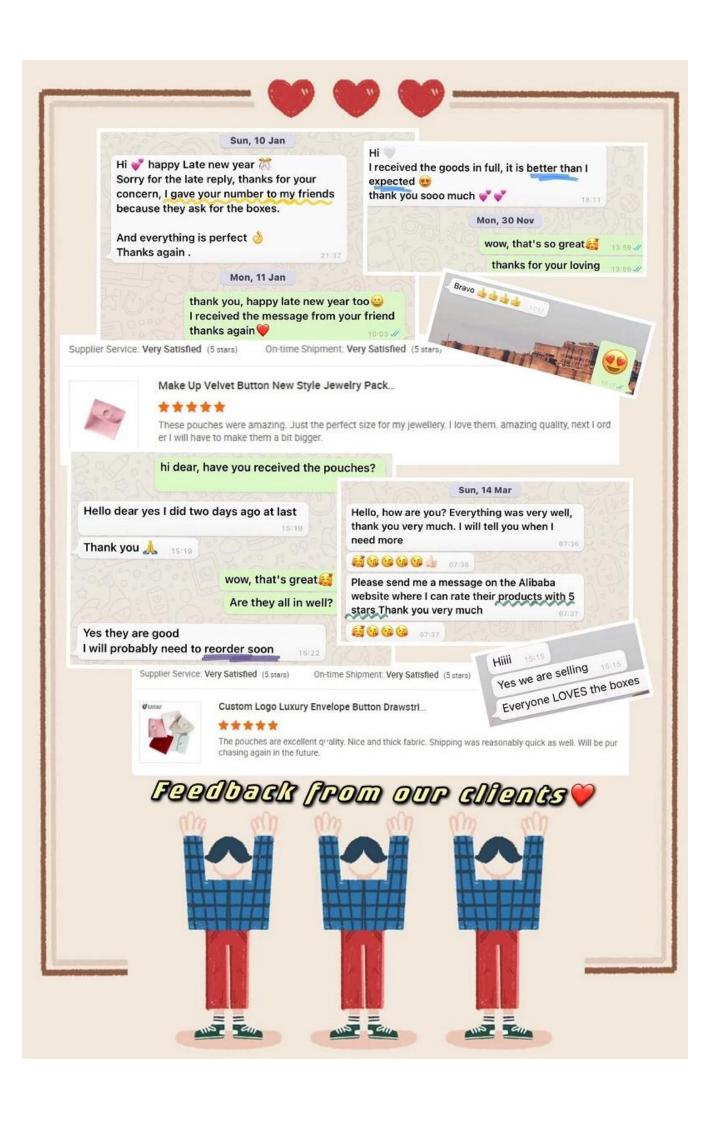

## **High Comment!**

### Sun, 14 Mar

Hello, how are you? Everything was very well, thank you very much. I will tell you when I need more

07:36

07:36

Please send me a message on the Alibaba website where I can rate their products with 5 stars Thank you very much

07:37

hi dear, have you received the pouches? Hello dear yes I did two days ago at last Thank you 🉏 15:19 wow, that's great Are they all in well? Yes they are good I will probably need to reorder soon