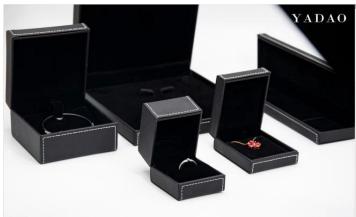

#### BASIC INFORMATION

Material: Pu Leather+velvet

Color: black

Size: see below details(L\*W\*H)

\*All off the size are measured by hand, as for different measurement method Please refer to actual products if there is any error (unit: cm)

ring box: 6\*6.8\*5.8

pendant box: 7\*8.3\*3.5

bangle box:10\*10.5\*5.8

set box:19.2\*19.7\*4.2

bracelet box:24.5\*6.3\*3.5

DETAIL DISPLAY

Exquisite workmanship