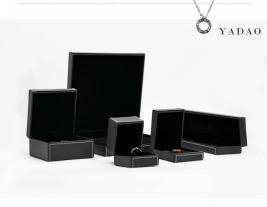

#### BASIC INFORMATION

Material: Pu Leather+velvet

Color: black

Size: see below details(L\*W\*H)

\*All off the size are measured by hand, as for different measurement method Please refer to actual products if there is any error (unit: cm)

ring box: 6\*6.8\*5.8

pendant box: 7\*8.3\*3.5

bangle box:10\*10.5\*5.8

set box:19.2\*19.7\*4.2

bracelet box:24.5\*6.3\*3.5

DETAIL DISPLAY

Exquisite workmanship