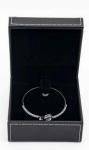

#### BASIC INFORMATION

Material: Pu Leather+velvet

Color: black

Size: see below details(L\*W\*H)

\*All off the size are measured by hand, as for different measurement method Please refer to actual products if there is any error (unit: cm)

ring box: 6\*6.8\*5.8

pendant box: 7\*8.3\*3.5

bangle box:10\*10.5\*5.8

set box:19.2\*19.7\*4.2

bracelet box:24.5\*6.3\*3.5

DETAIL DISPLAY

Exquisite workmanship