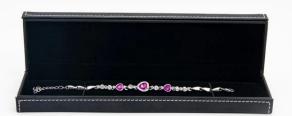

#### BASIC INFORMATION

Material: Pu Leather+velvet

Color: black

Size: see below details(L\*W\*H)

\*All off the size are measured by hand, as for different measurement method Please refer to actual products if there is any error (unit: cm)

ring box: 6\*6.8\*5.8

pendant box: 7\*8.3\*3.5

bangle box:10\*10.5\*5.8

set box:19.2\*19.7\*4.2

bracelet box:24.5\*6.3\*3.5

DETAIL DISPLAY

Exquisite workmanship