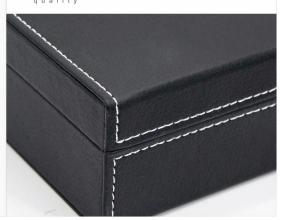

ring box: 6\*6.8\*5.8

pendant box: 7\*8.3\*3.5

bangle box:10\*10.5\*5.8

set box:19.2\*19.7\*4.2

bracelet box:24.5\*6.3\*3.5

DETAIL DISPLAY

Exquisite workmanship