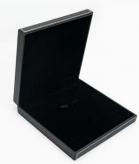

#### BASIC INFORMATION

Material: Pu Leather+velvet

Color: black

Size: see below details(L\*W\*H)

\*All off the size are measured by hand, as for different measurement method Please refer to actual products if there is any error (unit: cm)

ring box: 6\*6.8\*5.8

pendant box: 7\*8.3\*3.5

bangle box:10\*10.5\*5.8

set box:19.2\*19.7\*4.2

bracelet box:24.5\*6.3\*3.5

DETAIL DISPLAY

Exquisite workmanship