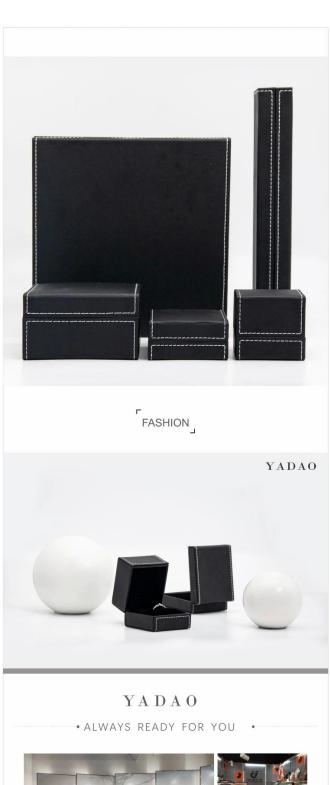

ring box: 6\*6.8\*5.8

pendant box: 7\*8.3\*3.5

bangle box:10\*10.5\*5.8

set box:19.2\*19.7\*4.2

bracelet box:24.5\*6.3\*3.5

DETAIL DISPLAY

Exquisite workmanship