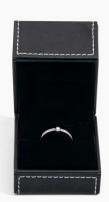

#### BASIC INFORMATION

Material: Pu Leather+velvet

Color: black

Size: see below details(L\*W\*H)

\*All off the size are measured by hand, as for different measurement method Please refer to actual products if there is any error (unit: cm)

ring box: 6\*6.8\*5.8

pendant box: 7\*8.3\*3.5

bangle box:10\*10.5\*5.8

set box:19.2\*19.7\*4.2

bracelet box:24.5\*6.3\*3.5

DETAIL DISPLAY

Exquisite workmanship