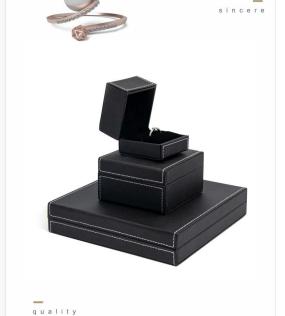

#### BASIC INFORMATION

Material: Pu Leather+velvet

Color: black

Size: see below details(L\*W\*H)

\*All off the size are measured by hand, as for different measurement method Please refer to actual products if there is any error (unit: cm)

ring box: 6\*6.8\*5.8

pendant box: 7\*8.3\*3.5

bangle box:10\*10.5\*5.8

set box:19.2\*19.7\*4.2

bracelet box:24.5\*6.3\*3.5

DETAIL DISPLAY

Exquisite workmanship