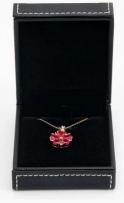

#### BASIC INFORMATION

Material: Pu Leather+velvet

Color: black

Size: see below details(L\*W\*H)

\*All off the size are measured by hand, as for different measurement method Please refer to actual products if there is any error (unit: cm)

ring box: 6\*6.8\*5.8

pendant box: 7\*8.3\*3.5

bangle box:10\*10.5\*5.8

set box:19.2\*19.7\*4.2

bracelet box:24.5\*6.3\*3.5

DETAIL DISPLAY

Exquisite workmanship