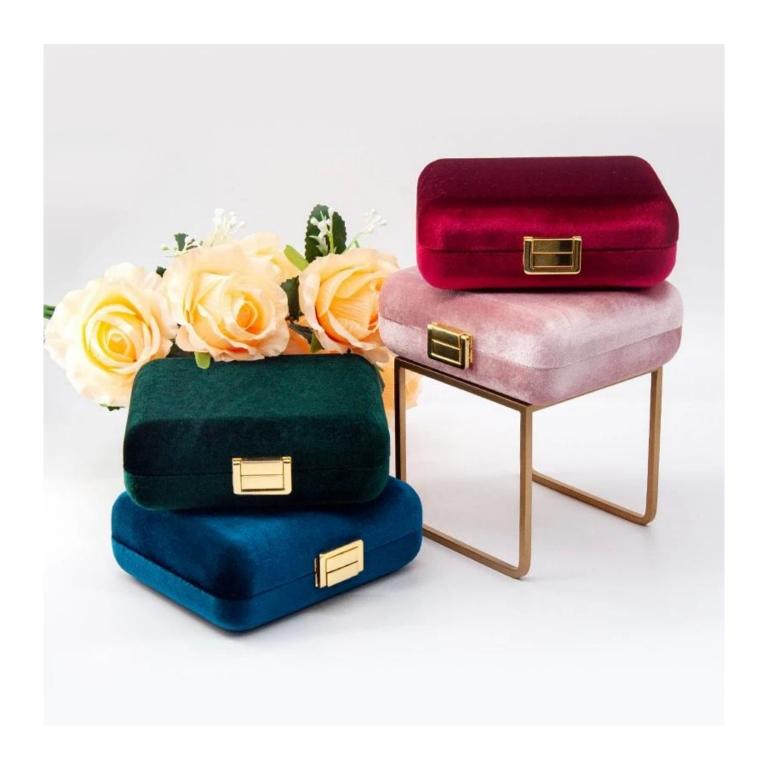

# Custom drack blue high-ed leather box <u>jewelry packging display</u> <u>box</u>

# \* Product description\*

Product name jewelry box

Material leather+plastic+suede

Size Customized

Color Customized

MOQ 500 pcs

Logo Custom as your design

Sample Available