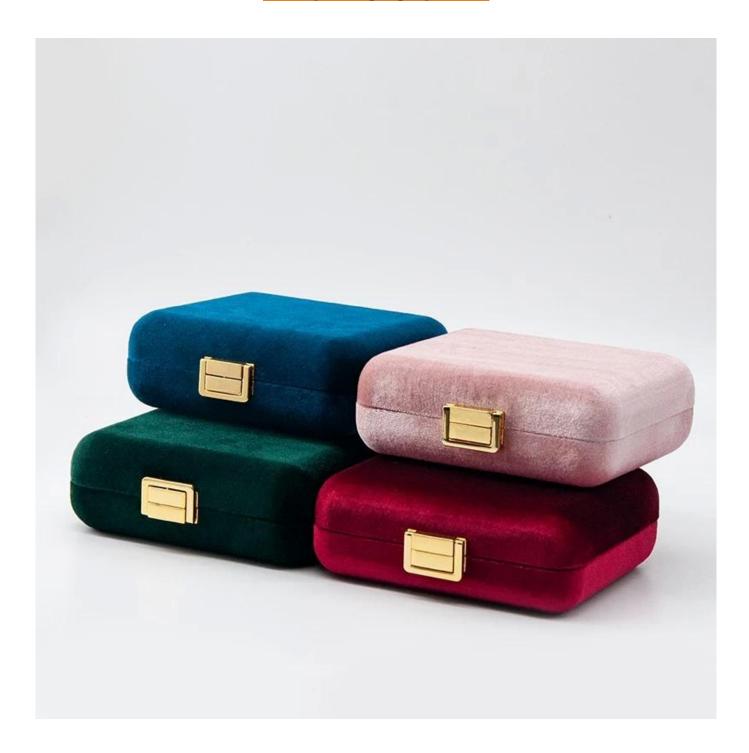

# Custom drack blue high-ed leather box <u>jewelry packging display</u> <u>box</u>

# \* Product description\*

Product name jewelry box

Material leather+plastic+suede

Size Customized

Color Customized

MOQ 500 pcs

Logo Custom as your design

Sample Available