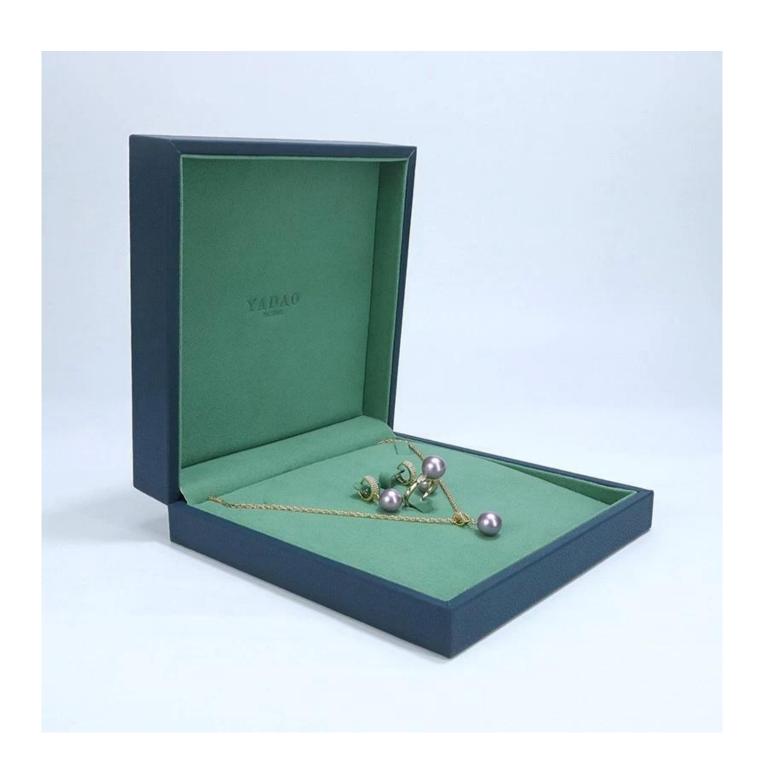

# Custom drack blue high-ed leather box <u>jewelry packging display</u> <u>box</u>

# \* Product description\*

Product name jewelry box

Material leather+plastic+suede

Size Customized

Color Customized

MOQ 500 pcs

Logo Custom as your design

Sample Available