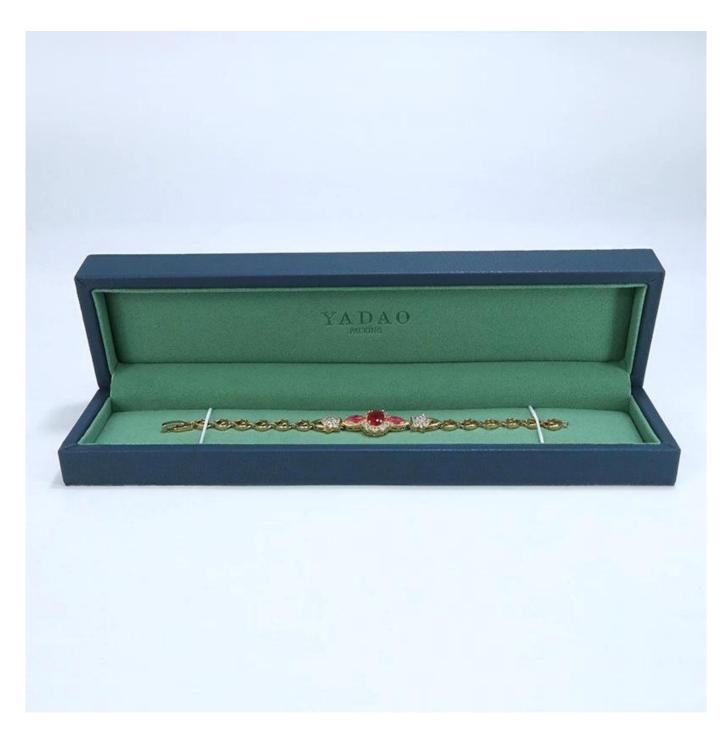

# Custom drack blue high-ed leather box <u>jewelry packging display</u> <u>box</u>

# \* Product description\*

Product name jewelry box

Material leather+plastic+suede

Size Customized

Color Customized

MOQ 500 pcs

Logo Custom as your design

Sample Available