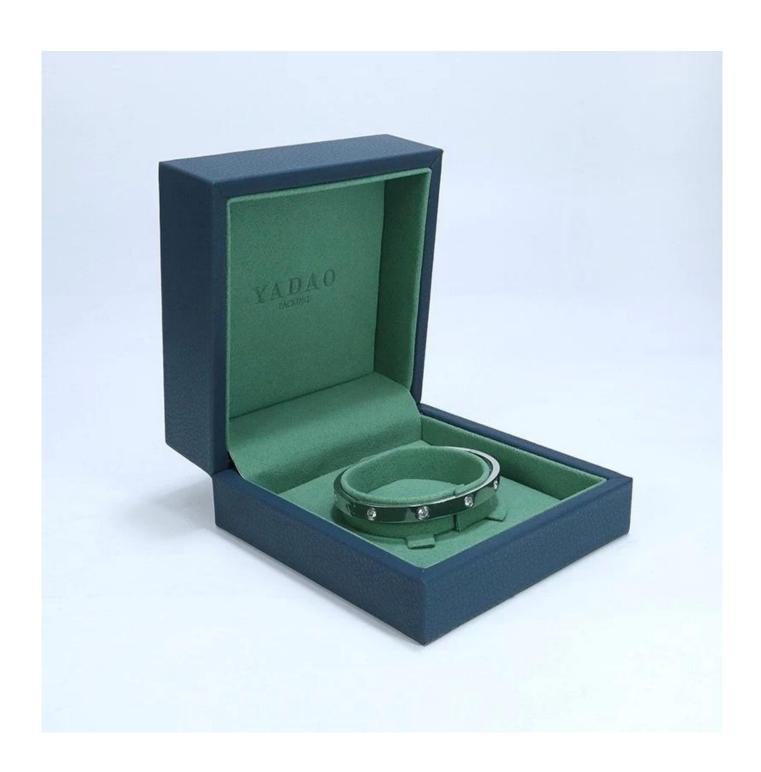

# Custom drack blue high-ed leather box <u>jewelry packging display</u> <u>box</u>

# \* Product description\*

Product name jewelry box

Material leather+plastic+suede

Size Customized

Color Customized

MOQ 500 pcs

Logo Custom as your design

Sample Available