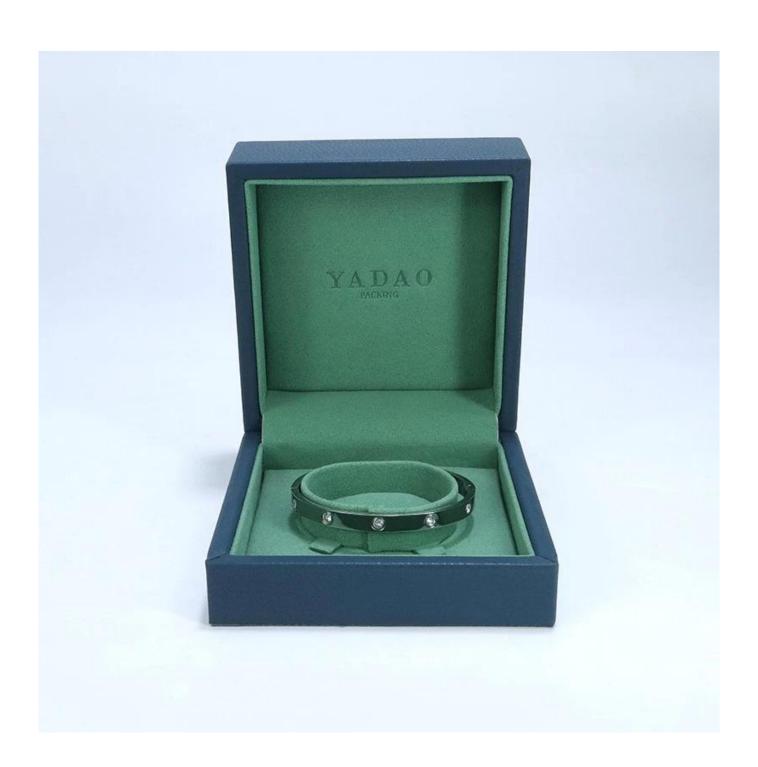

# Custom drack blue high-ed leather box <u>jewelry packging display</u> <u>box</u>

# \* Product description\*

Product name jewelry box

Material leather+plastic+suede

Size Customized

Color Customized

MOQ 500 pcs

Logo Custom as your design

Sample Available