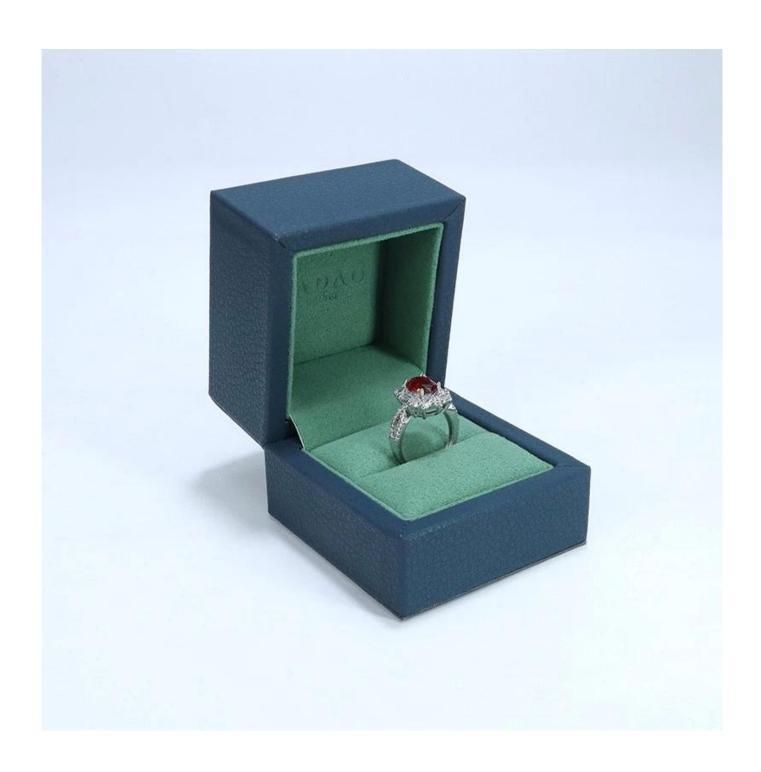

# Custom drack blue high-ed leather box <u>jewelry packging display</u> <u>box</u>

# \* Product description\*

Product name jewelry box

Material leather+plastic+suede

Size Customized

Color Customized

MOQ 500 pcs

Logo Custom as your design

Sample Available