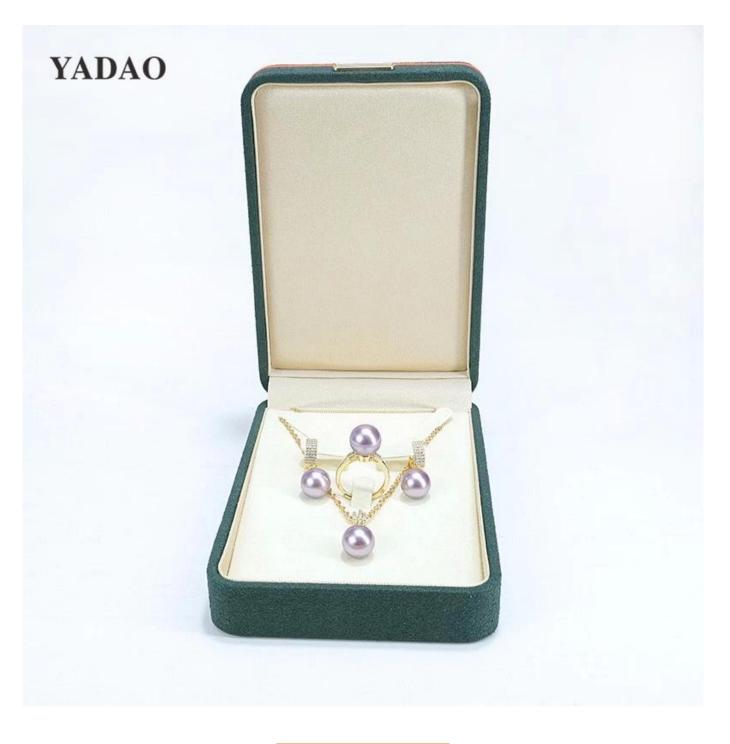

# <u>New style deep green suede material box set with ring</u> <u>earring bangle bracelet packaging</u>

# Product description

| Product name       | jewelry box                 |
|--------------------|-----------------------------|
| Material           | plastic+suede               |
| Size               | Customized                  |
| Color              | Customized                  |
| ΜΟQ                | 500 pcs                     |
| Logo               | Custom as your design       |
| Sample             | Available                   |
| OEM / ODM          | Offer                       |
| Place of<br>origin | Guangdong, China (mainland) |