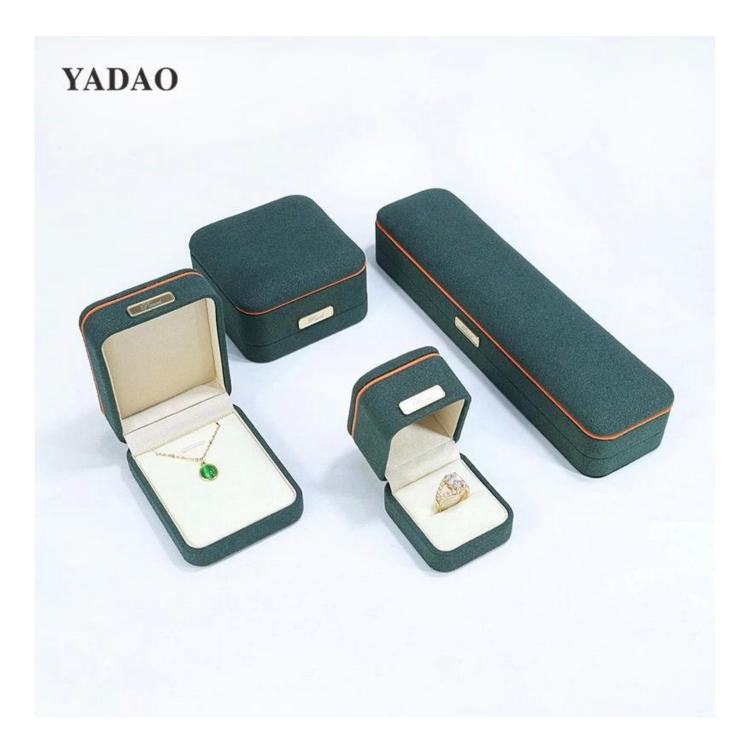

# <u>New style deep green suede material box set with ring</u> <u>earring bangle bracelet packaging</u>

# Product description

| Product name       | jewelry box                 |
|--------------------|-----------------------------|
| Material           | plastic+suede               |
| Size               | Customized                  |
| Color              | Customized                  |
| ΜΟQ                | 500 pcs                     |
| Logo               | Custom as your design       |
| Sample             | Available                   |
| OEM / ODM          | Offer                       |
| Place of<br>origin | Guangdong, China (mainland) |