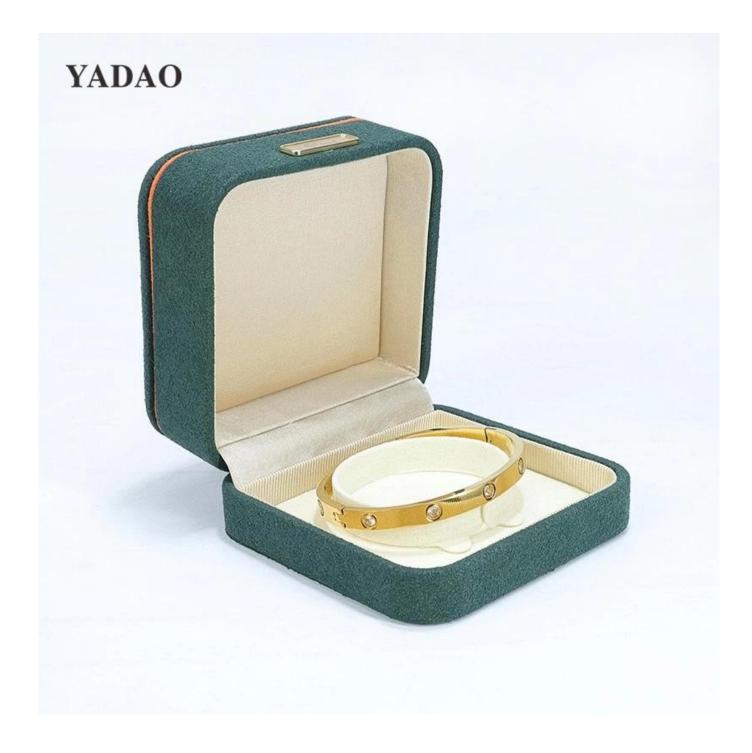

# <u>New style deep green suede material box set with ring</u> <u>earring bangle bracelet packaging</u>