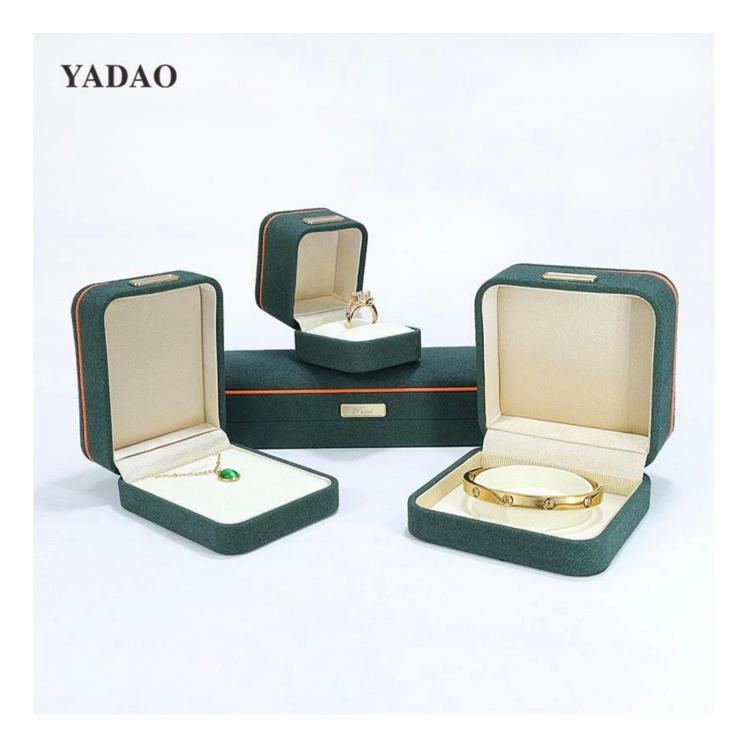

# <u>New style deep green suede material box set with ring</u> <u>earring bangle bracelet packaging</u>

# Product description

| Product name       | jewelry box                 |
|--------------------|-----------------------------|
| Material           | plastic+suede               |
| Size               | Customized                  |
| Color              | Customized                  |
| ΜΟQ                | 500 pcs                     |
| Logo               | Custom as your design       |
| Sample             | Available                   |
| OEM / ODM          | Offer                       |
| Place of<br>origin | Guangdong, China (mainland) |