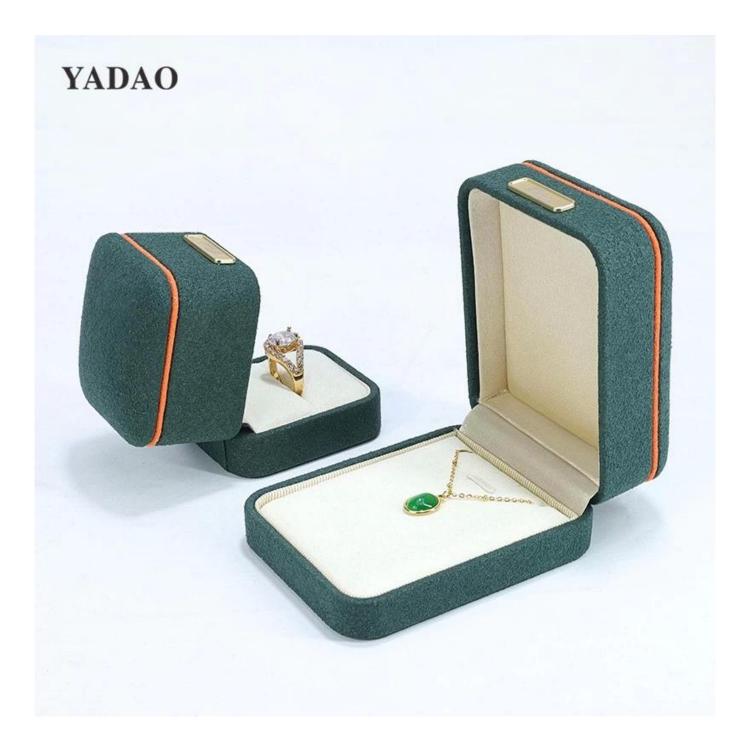

# <u>New style deep green suede material box set with ring</u> <u>earring bangle bracelet packaging</u>

# Product description

| Product name       | jewelry box                 |
|--------------------|-----------------------------|
| Material           | plastic+suede               |
| Size               | Customized                  |
| Color              | Customized                  |
| ΜΟQ                | 500 pcs                     |
| Logo               | Custom as your design       |
| Sample             | Available                   |
| OEM / ODM          | Offer                       |
| Place of<br>origin | Guangdong, China (mainland) |