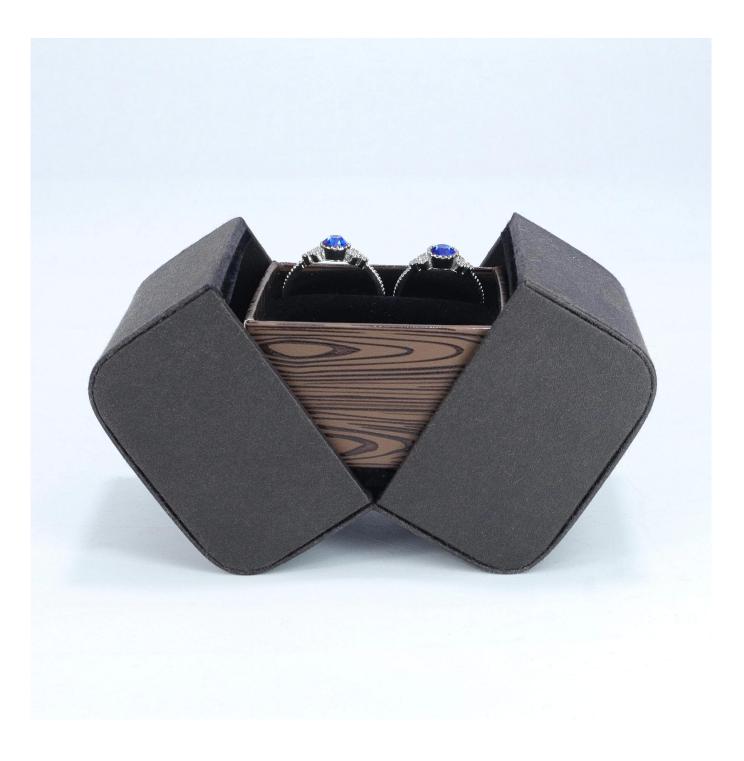

# <u>New style deep green suede material box set with ring</u> <u>earring bangle bracelet packaging</u>

# Product description

| Product name       | jewelry box                 |
|--------------------|-----------------------------|
| Material           | plastic+suede               |
| Size               | Customized                  |
| Color              | Customized                  |
| ΜΟQ                | 500 pcs                     |
| Logo               | Custom as your design       |
| Sample             | Available                   |
| OEM / ODM          | Offer                       |
| Place of<br>origin | Guangdong, China (mainland) |