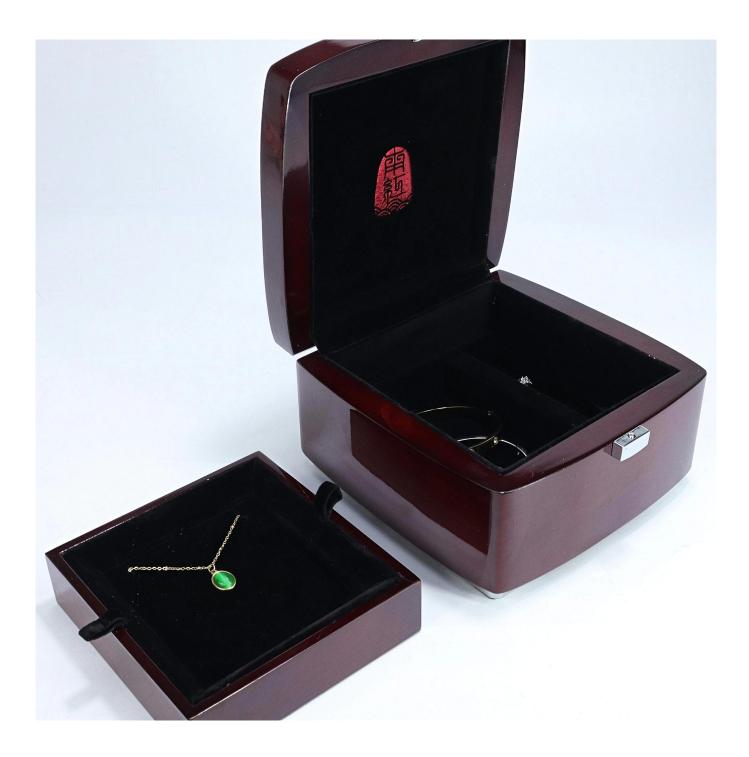

# <u>New style deep green suede material box set with ring</u> <u>earring bangle bracelet packaging</u>

# Product description

| Product name       | jewelry box                 |
|--------------------|-----------------------------|
| Material           | plastic+suede               |
| Size               | Customized                  |
| Color              | Customized                  |
| ΜΟQ                | 500 pcs                     |
| Logo               | Custom as your design       |
| Sample             | Available                   |
| OEM / ODM          | Offer                       |
| Place of<br>origin | Guangdong, China (mainland) |