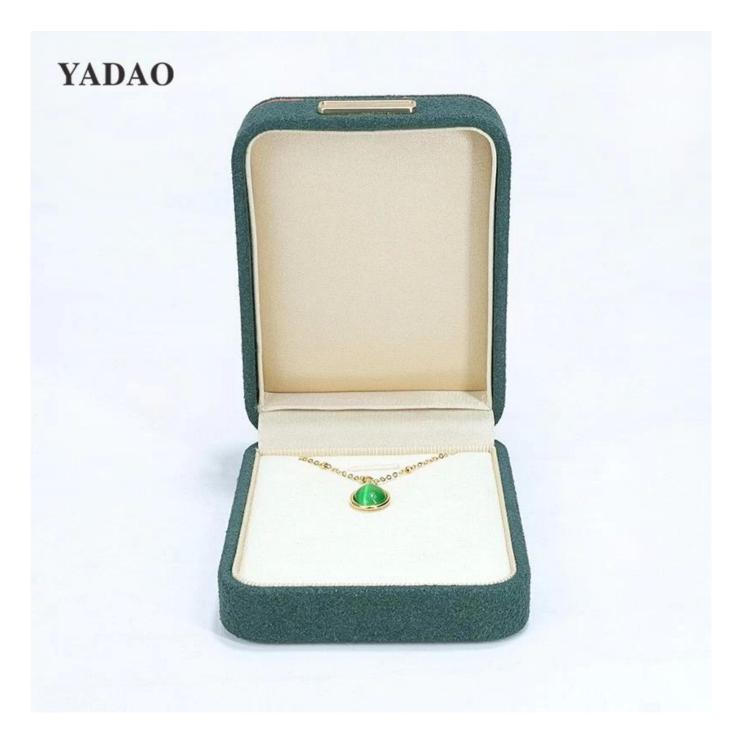

# <u>New style deep green suede material box set with ring</u> <u>earring bangle bracelet packaging</u>

# Product description

| Product name       | jewelry box                 |
|--------------------|-----------------------------|
| Material           | plastic+suede               |
| Size               | Customized                  |
| Color              | Customized                  |
| ΜΟQ                | 500 pcs                     |
| Logo               | Custom as your design       |
| Sample             | Available                   |
| OEM / ODM          | Offer                       |
| Place of<br>origin | Guangdong, China (mainland) |