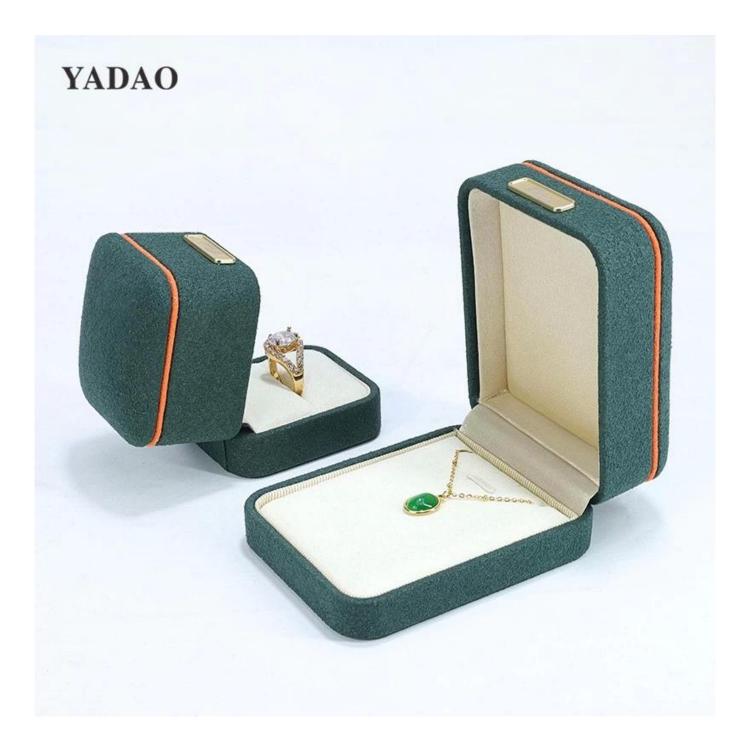

# <u>New style deep green suede material box set with ring</u> <u>earring bangle bracelet packaging</u>