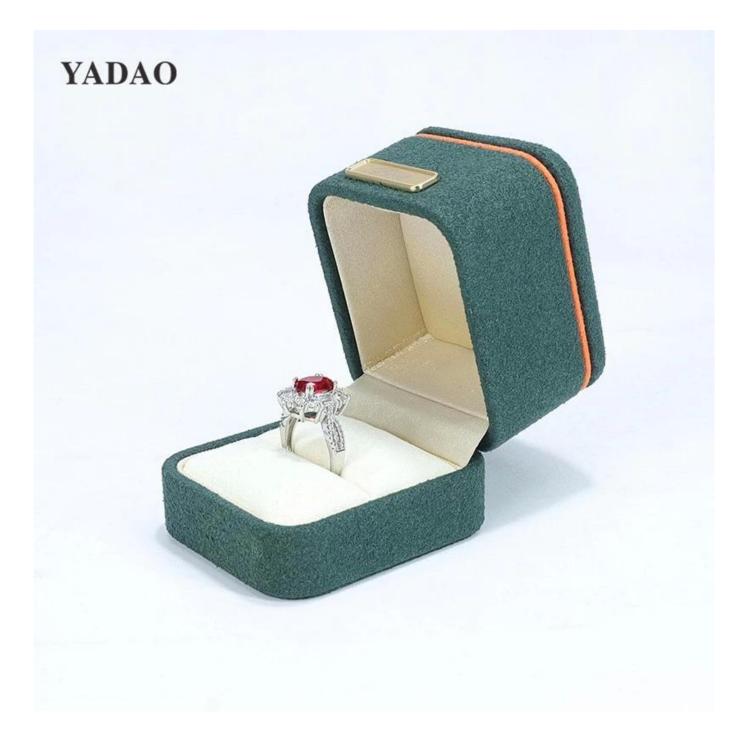

# <u>New style deep green suede material box set with ring</u> <u>earring bangle bracelet packaging</u>