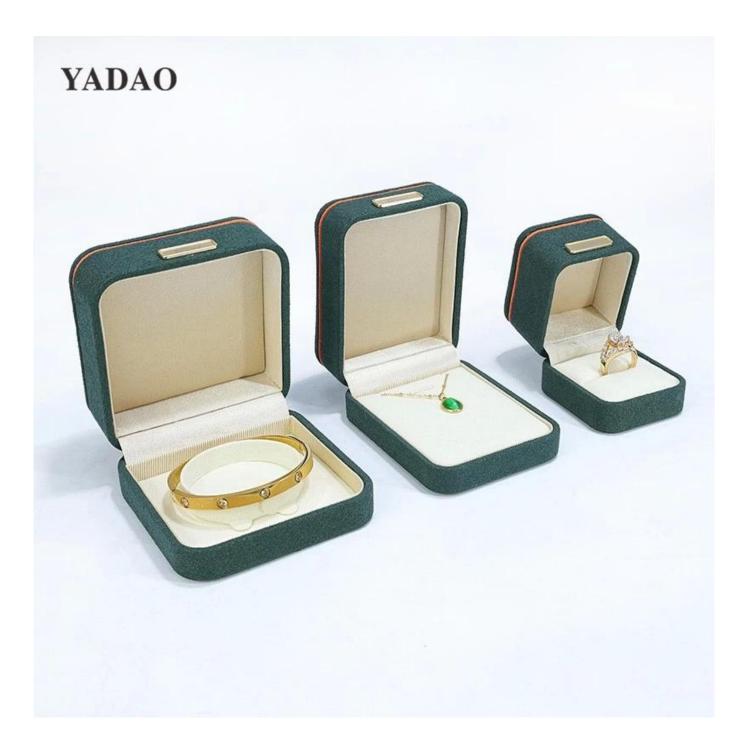

# <u>New style deep green suede material box set with ring</u> <u>earring bangle bracelet packaging</u>

# Product description

| Product name       | jewelry box                 |
|--------------------|-----------------------------|
| Material           | plastic+suede               |
| Size               | Customized                  |
| Color              | Customized                  |
| ΜΟQ                | 500 pcs                     |
| Logo               | Custom as your design       |
| Sample             | Available                   |
| OEM / ODM          | Offer                       |
| Place of<br>origin | Guangdong, China (mainland) |