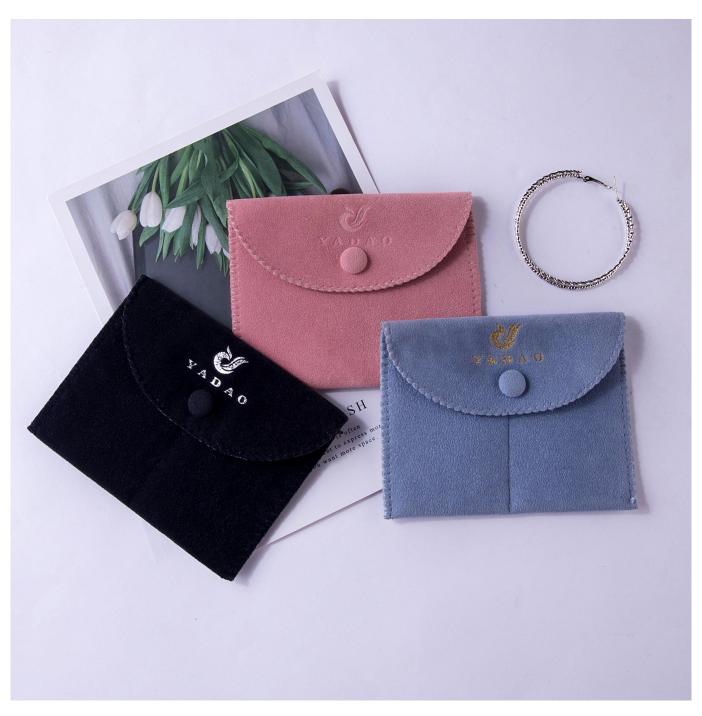

# <u>Custom colorful pouch</u> with magnet clasp design free custom size logo design

# \* Product description\*

Product name pouch bag

Material velvet/microfiber

Size Customized

Color Customized

MOQ 1000 pcs

Logo It can be printed as your design

Available

# More pouch options:

Shipment: