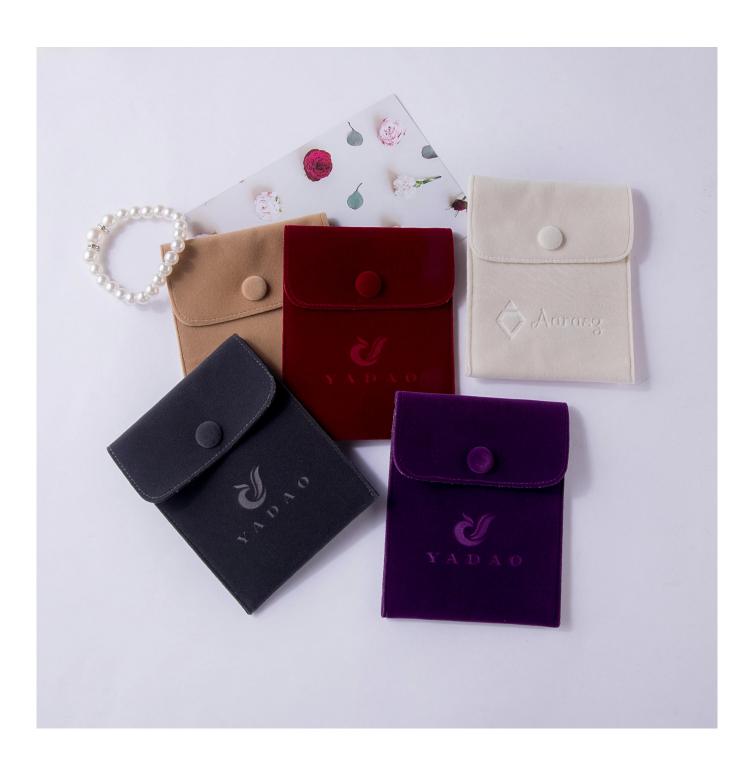

# <u>Custom colorful pouch</u> with magnet clasp design free custom size logo design

# \* Product description\*

Product name pouch bag

Material velvet/microfiber

Size Customized

Color Customized

MOQ 1000 pcs

Logo It can be printed as your design

Available

# More pouch options:

Shipment: