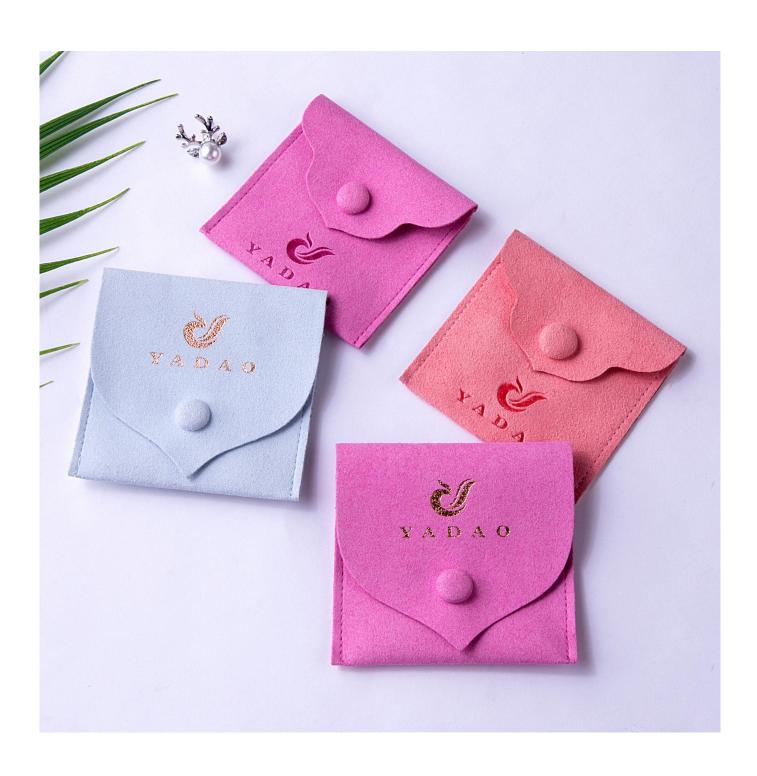

# <u>Custom colorful pouch</u> with magnet clasp design free custom size logo design

# \* Product description\*

Product name pouch bag

Material velvet/microfiber

Size Customized

Color Customized

MOQ 1000 pcs

Logo It can be printed as your design

Available

# More pouch options:

Shipment: