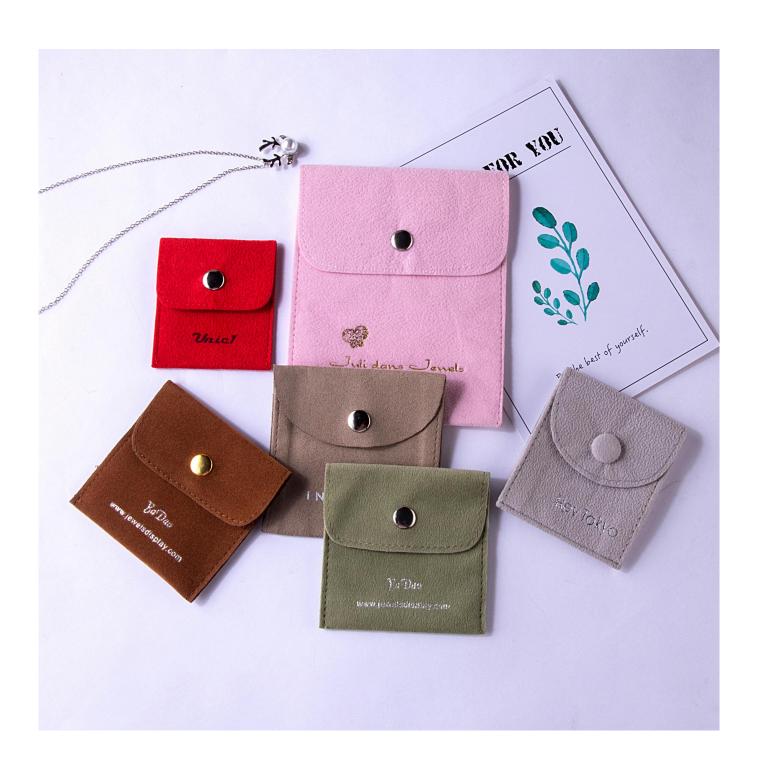

# <u>Custom colorful pouch</u> with magnet clasp design free custom size logo design

# \* Product description\*

Product name pouch bag

Material velvet/microfiber

Size Customized

Color Customized

MOQ 1000 pcs

Logo It can be printed as your design

Available

# More pouch options:

Shipment: