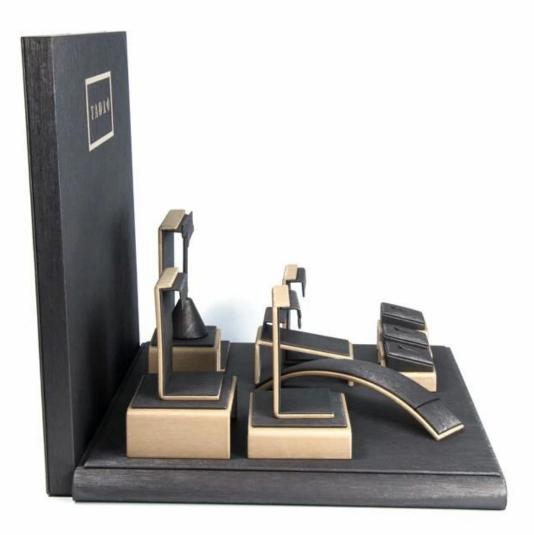

## Custom black leather MDF match jewelry display set stand with custom logo design

## Product description

| Product name    | jewelry display set                    |
|-----------------|----------------------------------------|
| Material        | leather+MDF                            |
| Size            | Customized                             |
| Color           | Beige/Pink/White/Black/Blue/Customized |
| MOQ             | <b>30</b> pcs                          |
| Logo            | It can be printed as your design       |
| Sample          | Available                              |
| OEM / ODM       | Offer                                  |
| Place of origin | Guangdong, China (mainland)            |