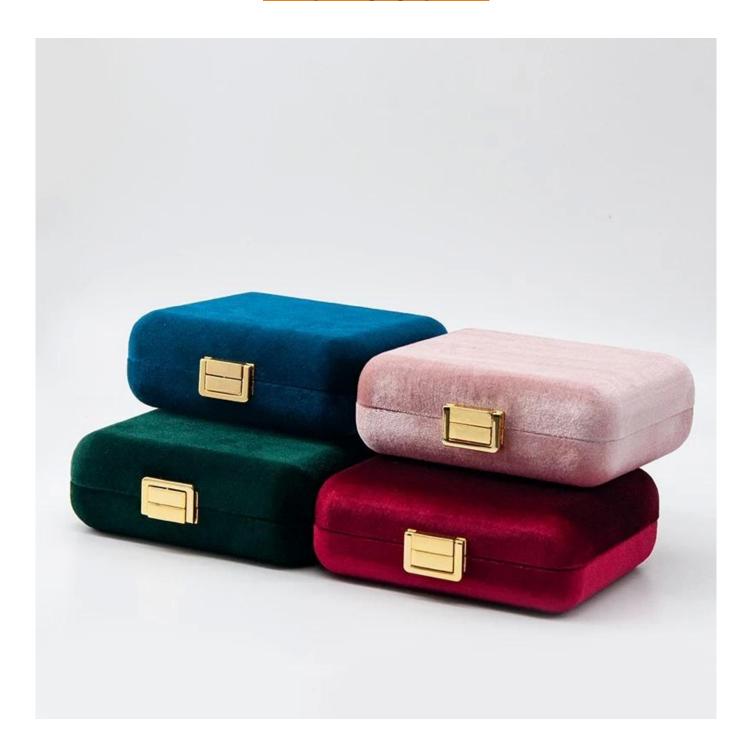

# New design big set box cardboard book box with silk decorate for jewelry set packaging

### \* Product description\*

**Product name** jewelry box cardboard+silk Material Size Customized Color Customized MOQ 1000 pcs Custom as your design Logo **Available Sample** OEM / ODM Offer Place of **Guangdong, China (mainland)** 