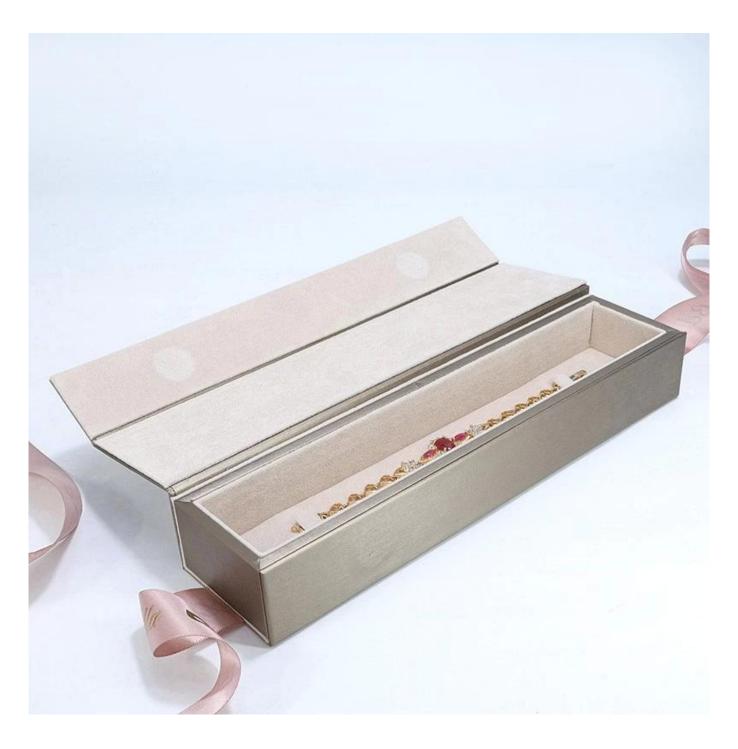

# New design big set box cardboard book box with silk decorate for jewelry set packaging

### \* Product description\*

**Product name** jewelry box cardboard+silk Material Size Customized Color Customized MOQ 1000 pcs Custom as your design Logo **Available Sample** OEM / ODM Offer Place of **Guangdong, China (mainland)** 