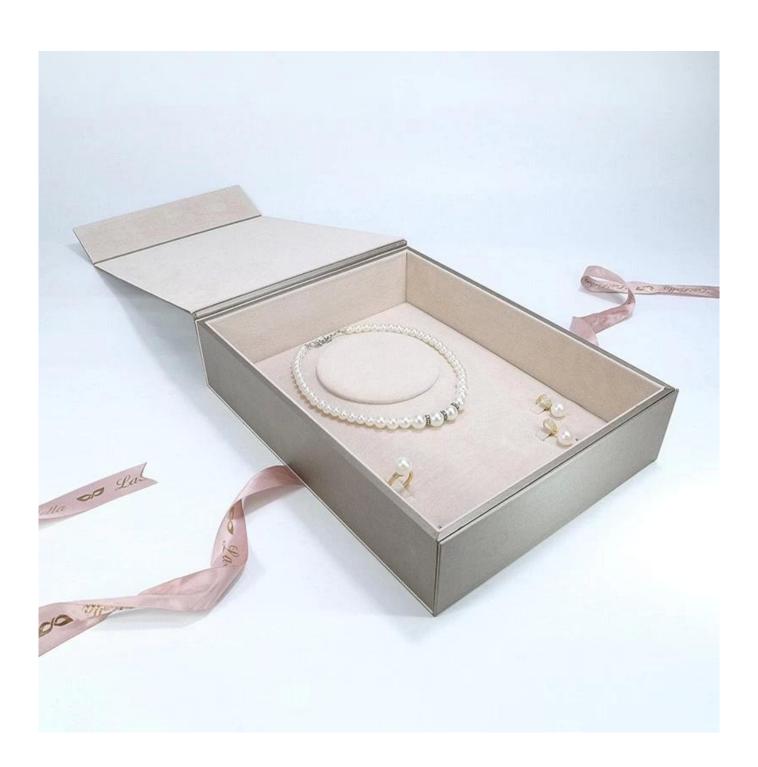

# New design big set box cardboard book box with silk decorate for jewelry set packaging

### \* Product description\*

**Product name** jewelry box cardboard+silk Material Size Customized Color Customized MOQ 1000 pcs Custom as your design Logo **Available Sample** OEM / ODM Offer Place of **Guangdong, China (mainland)** 