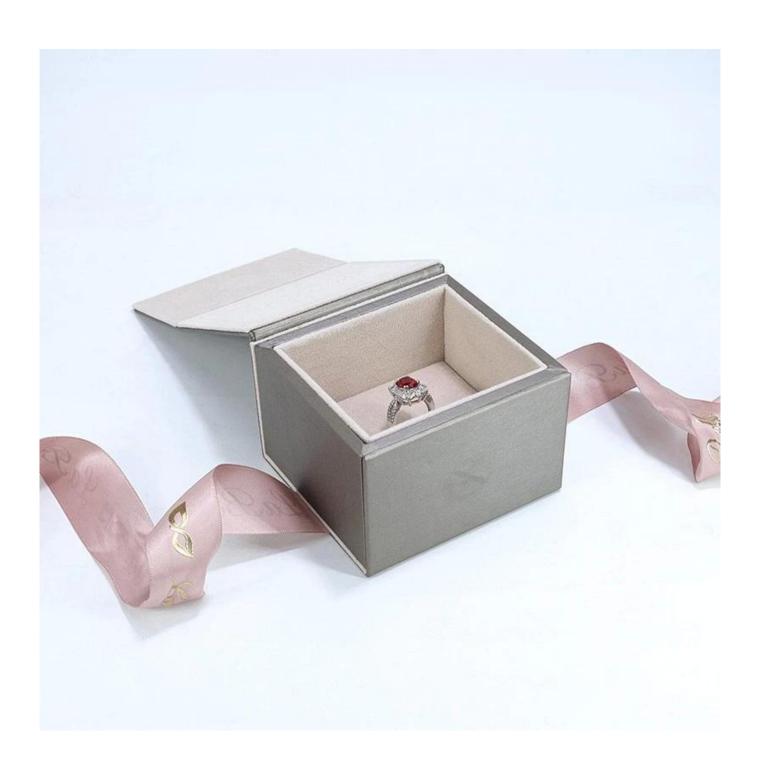

# New design big set box cardboard book box with silk decorate for jewelry set packaging

### \* Product description\*

**Product name** jewelry box cardboard+silk Material Size Customized Color Customized MOQ 1000 pcs Custom as your design Logo **Available Sample** OEM / ODM Offer Place of **Guangdong, China (mainland)** 