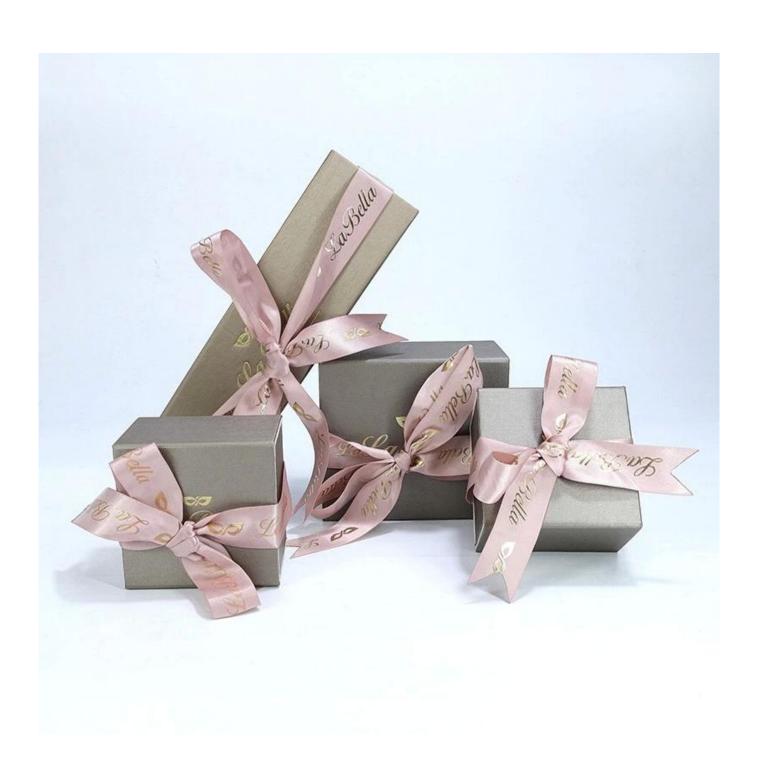

# New design big set box cardboard book box with silk decorate for jewelry set packaging

### \* Product description\*

**Product name** jewelry box cardboard+silk Material Size Customized Color Customized MOQ 1000 pcs Custom as your design Logo **Available Sample** OEM / ODM Offer Place of **Guangdong, China (mainland)** 