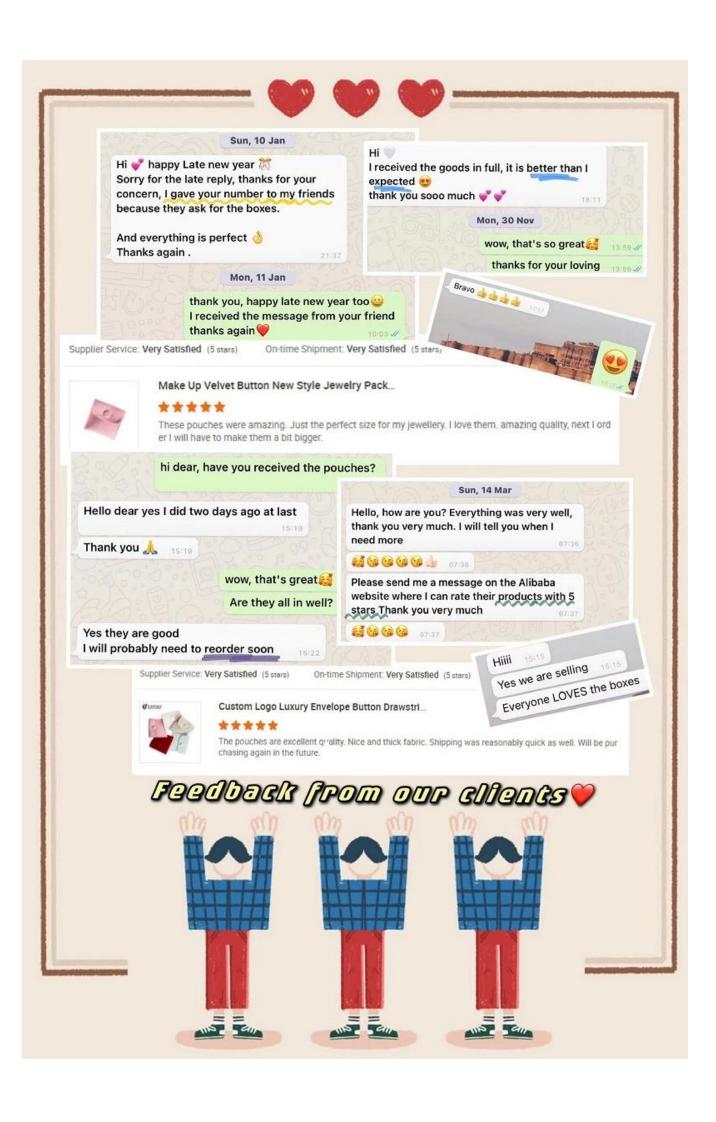

🛮 Feedbacks from our clients 🖺

## **High Comment!**

#### Sun, 14 Mar

Hello, how are you? Everything was very well, thank you very much. I will tell you when I need more

07:36

07:36

Please send me a message on the Alibaba website where I can rate their products with 5 stars Thank you very much 07:37

hi dear, have you received the pouches? Hello dear yes I did two days ago at last Thank you 🉏 15:19 wow, that's great Are they all in well? Yes they are good I will probably need to reorder soon