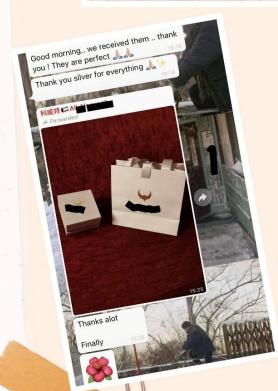

# **High Comment!**

### Sun, 14 Mar

Hello, how are you? Everything was very well, thank you very much. I will tell you when I need more

07:36

07:36

Please send me a message on the Alibaba website where I can rate their products with 5 stars Thank you very much

07:37

hi dear, have you received the pouches? Hello dear yes I did two days ago at last Thank you 🉏 15:19 wow, that's great Are they all in well? Yes they are good I will probably need to reorder soon