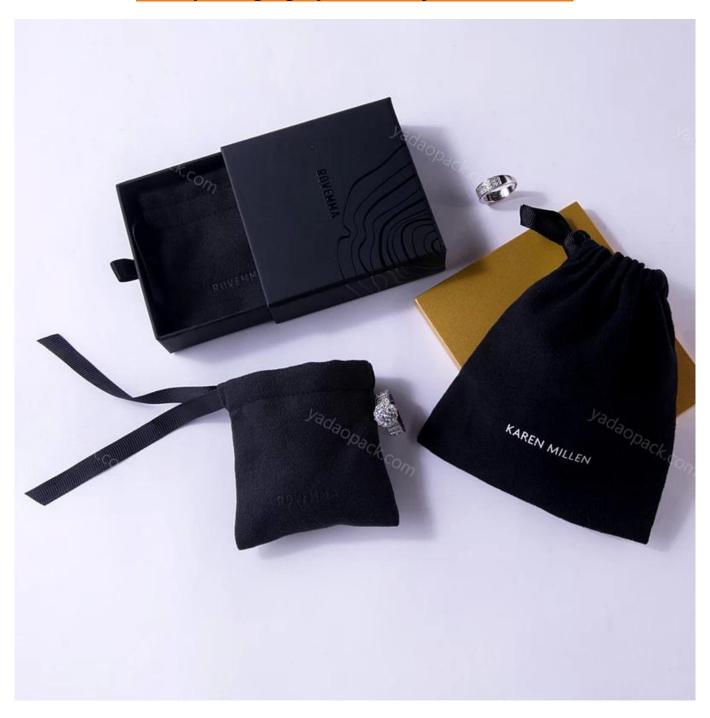

## Custom Logo Luxury Jewelry Pouch Box Packaging Microfiber Envelope Flap Package Pouch

### \* Product description\*

Product luxury leather jewelry box

Material Plastic+leather
Size Customized
Color Customized

MOQ 1000 pcs

Logo It can be printed as your design

Sample Available OEM / ODM Offer

# More packaging options for your selection: