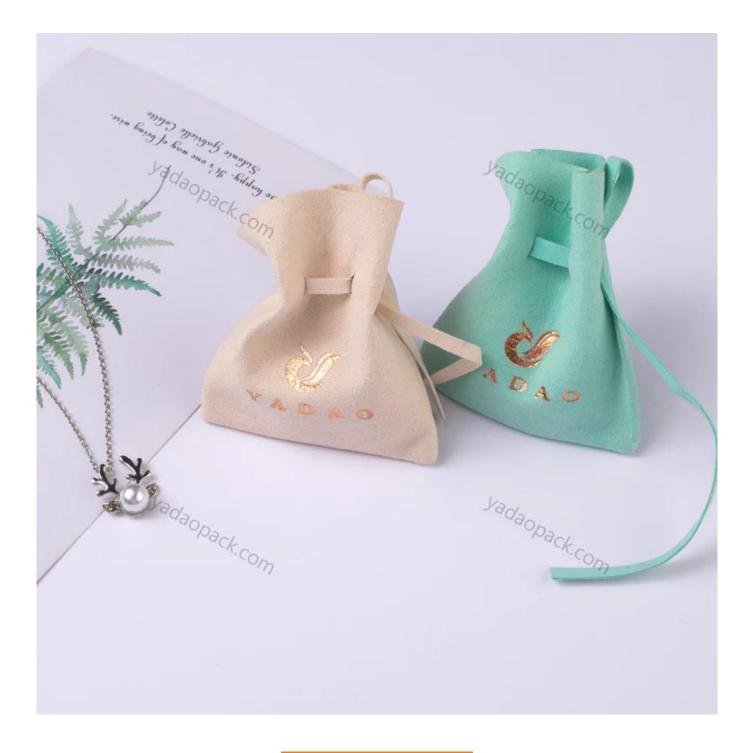

## Custom Logo Luxury Jewelry Pouch Box Packaging Microfiber Envelope Flap Package Pouch

### \* Product description\*

Product luxury leather jewelry box

Material Plastic+leather
Size Customized
Color Customized

MOQ 1000 pcs

Logo It can be printed as your design

Sample Available OEM / ODM Offer