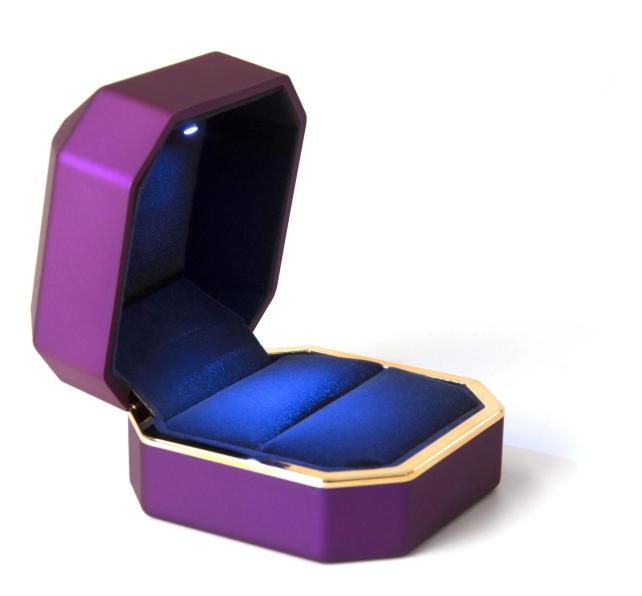

## Custom Led Ring Box Luxury Wedding Jewelry Box Plastic Packaging Velvet Insert Pad Custom Color Logo

## Description

Product name Material Size Color MOQ Logo Sample OEM / ODM Place of origin Jewelry Box Customized Customized Customized 1000 pcs Accept Customize Available Offer Guangdong, China (mainland)