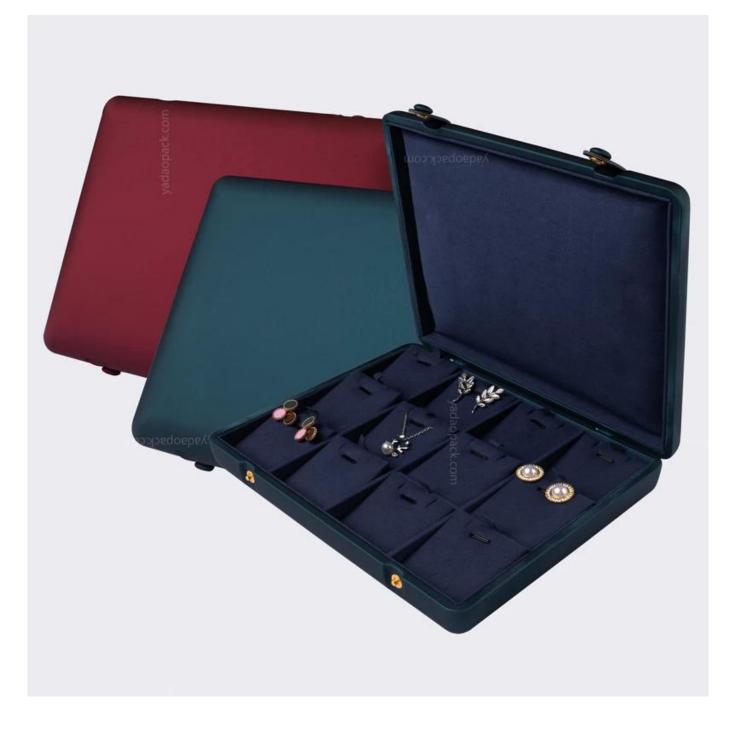

## <u>Custom Jewelry Travel Case Luxury</u> <u>Pu Leather Jewelry Packaging</u> <u>Custom Insert Pad for Jewelries</u>

## Description

Product name Material Size Color MOQ Logo Sample OEM / ODM Place of origin

Jewelry case Pu leather/Customized Customized 1000 pcs Accept Customize Available Offer Guangdong, China (mainland)