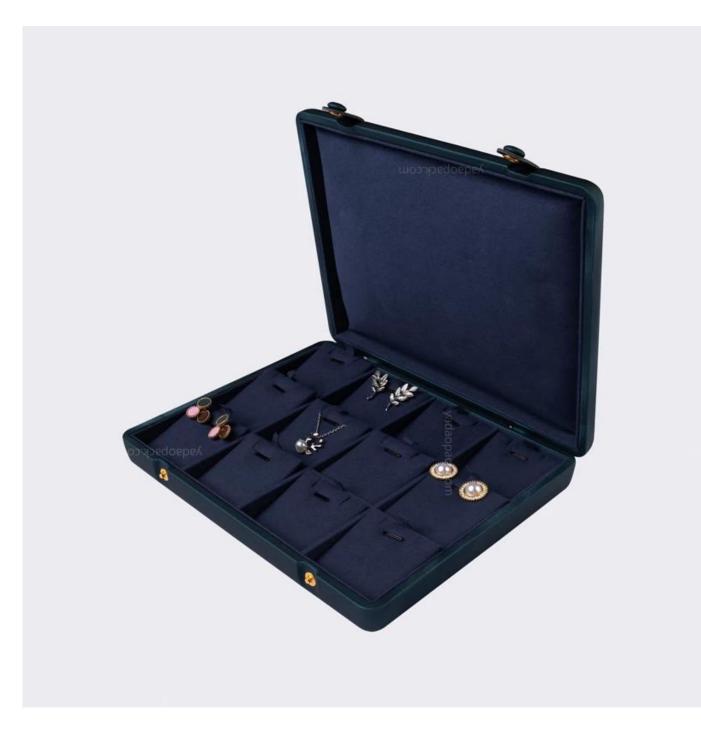

## <u>Custom Jewelry Travel Case Luxury</u> <u>Pu Leather Jewelry Packaging</u> <u>Custom Insert Pad for Jewelries</u>

## Description

Product name Material Size Color MOQ Logo Sample OEM / ODM Place of origin

Jewelry case Pu leather/Customized Customized 1000 pcs Accept Customize Available Offer Guangdong, China (mainland)