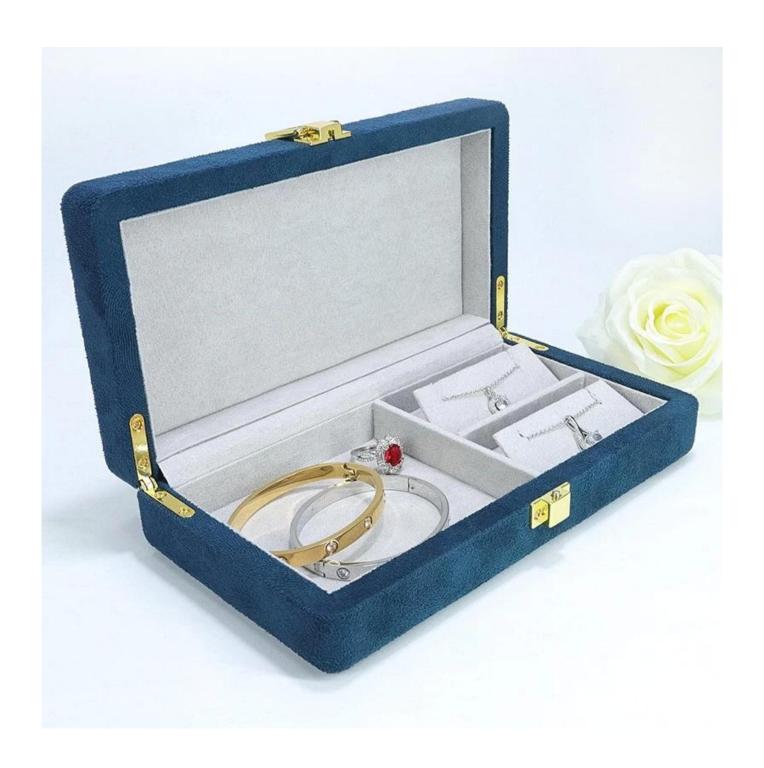

# <u>Custom Big size storage case velvet portable jewelry box with free</u> <u>logo color</u>

# \* Product description\*

**Product name** jewelry box velvet Material Size Customized Color Customized MOQ 500 pcs Custom as your design Logo **Sample Available** OEM / ODM Offer Place of

PS: We owed smooth production line with experienced workers, Quality is our culture, every step handmade