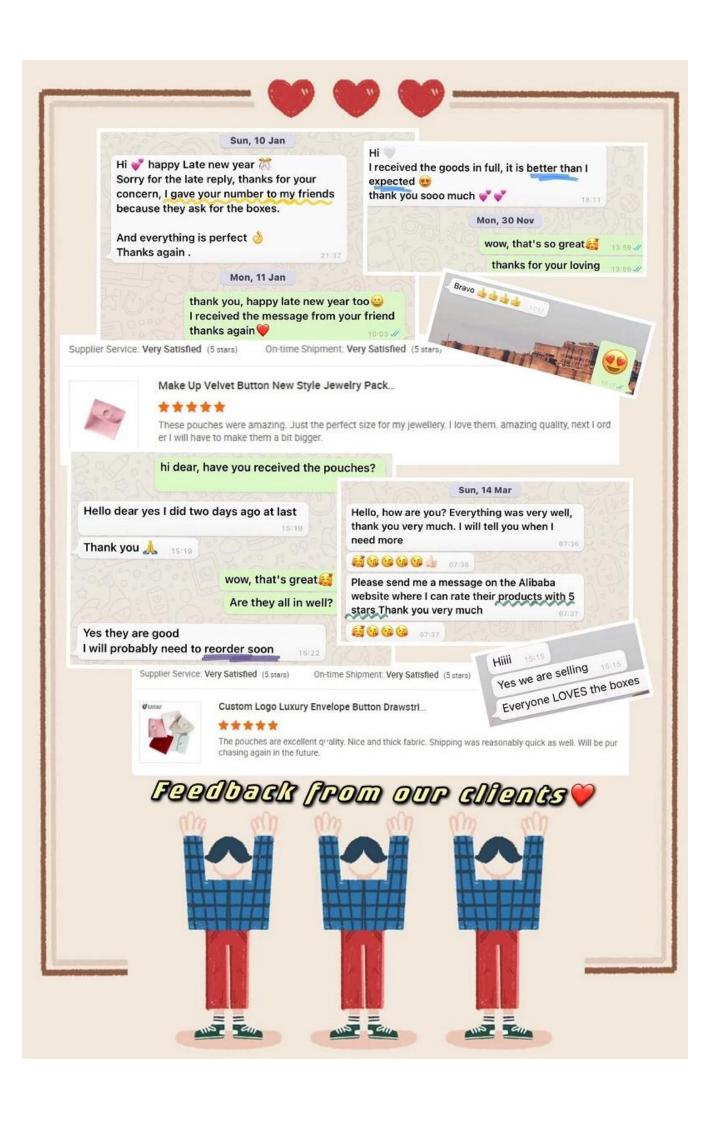

 $\ \square$  Packaging and delivery  $\ \square$ 

☐ Feedbacks from our clients ☐

# **High Comment!**

## Sun, 14 Mar

Hello, how are you? Everything was very well, thank you very much. I will tell you when I need more

07:36

07:36

Please send me a message on the Alibaba website where I can rate their products with 5 stars Thank you very much

07:37

hi dear, have you received the pouches? Hello dear yes I did two days ago at last Thank you 🉏 15:19 wow, that's great Are they all in well? Yes they are good I will probably need to reorder soon