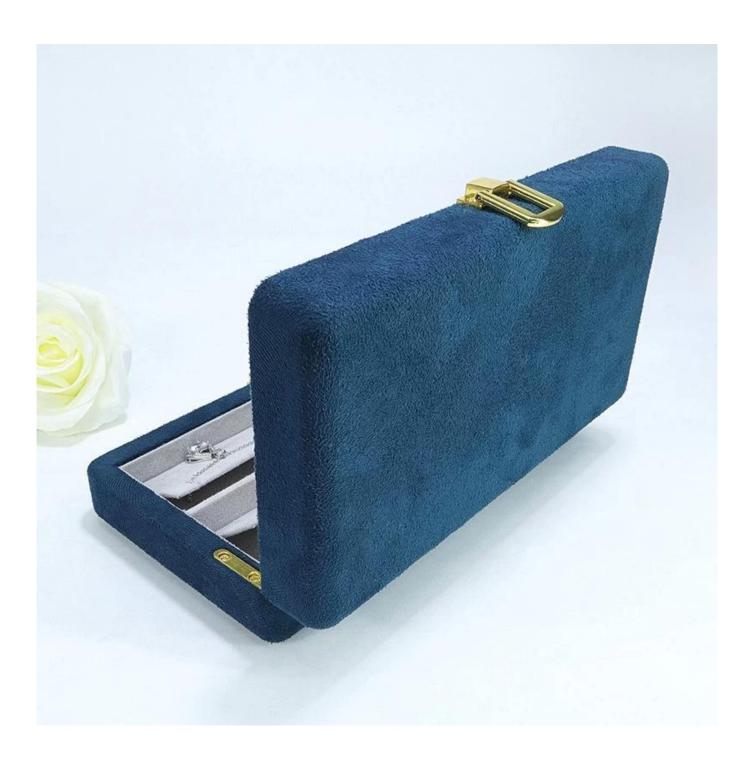

# <u>Custom Big size storage case velvet portable jewelry box with free</u> <u>logo color</u>

# \* Product description\*

**Product name** jewelry box velvet Material Size Customized Color Customized MOQ 500 pcs Custom as your design Logo **Sample Available** OEM / ODM Offer Place of

PS: We owed smooth production line with experienced workers, Quality is our culture, every step handmade