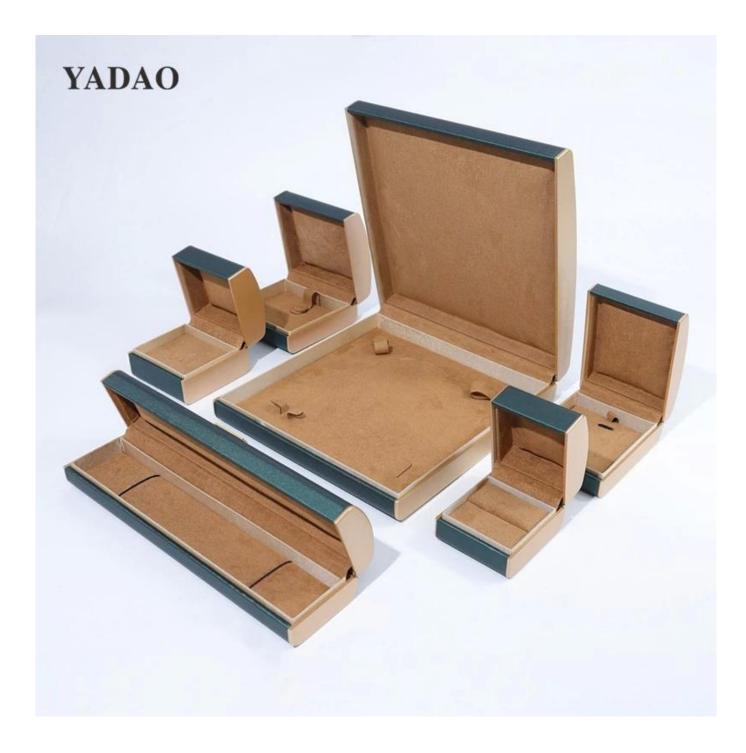

# Curved top spray paint ring pendant jewelry box set hot selling custom color logo brand

### Product description

Product name jewelry packaging set

MaterialplasticSizeCustomizedColorCustomizedMOQ1000 pcs

Logo It can be printed as your design

Sample Available OEM / ODM Offer

Place of Guangdong, China (mainland)