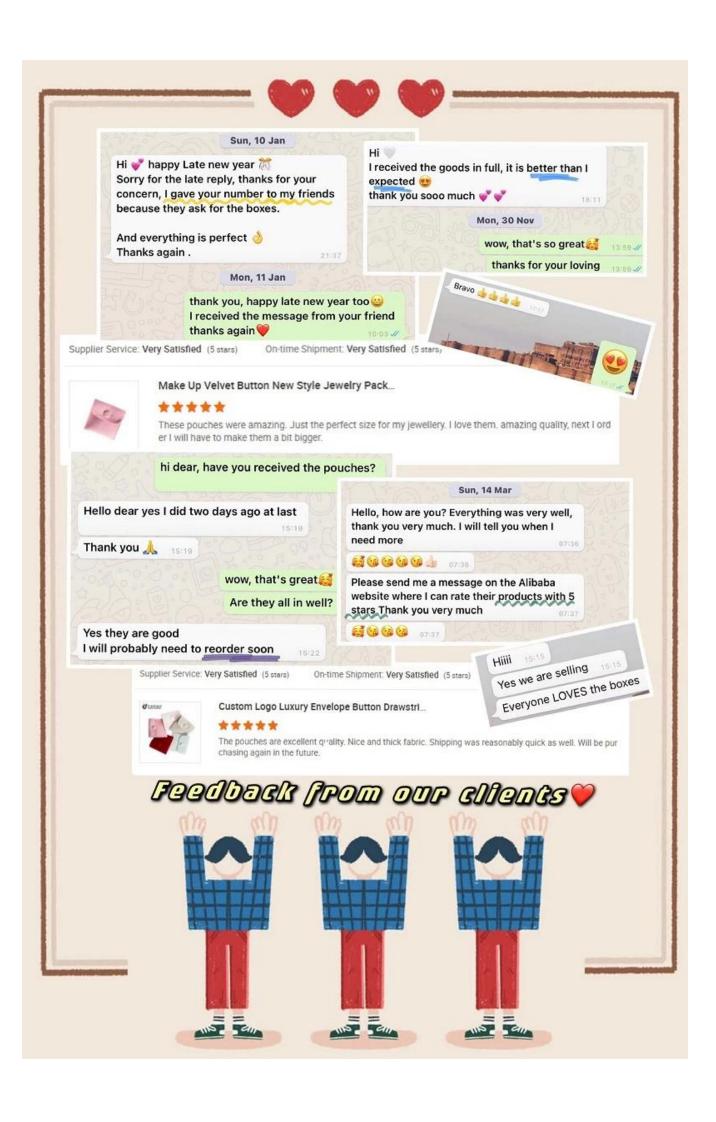

## **High Comment!**

#### Sun, 14 Mar

Hello, how are you? Everything was very well, thank you very much. I will tell you when I need more

07:36

07:36

Please send me a message on the Alibaba website where I can rate their products with 5 stars Thank you very much 07:37

hi dear, have you received the pouches? Hello dear yes I did two days ago at last Thank you 🙏 15:19 wow, that's great Are they all in well? Yes they are good I will probably need to reorder soon