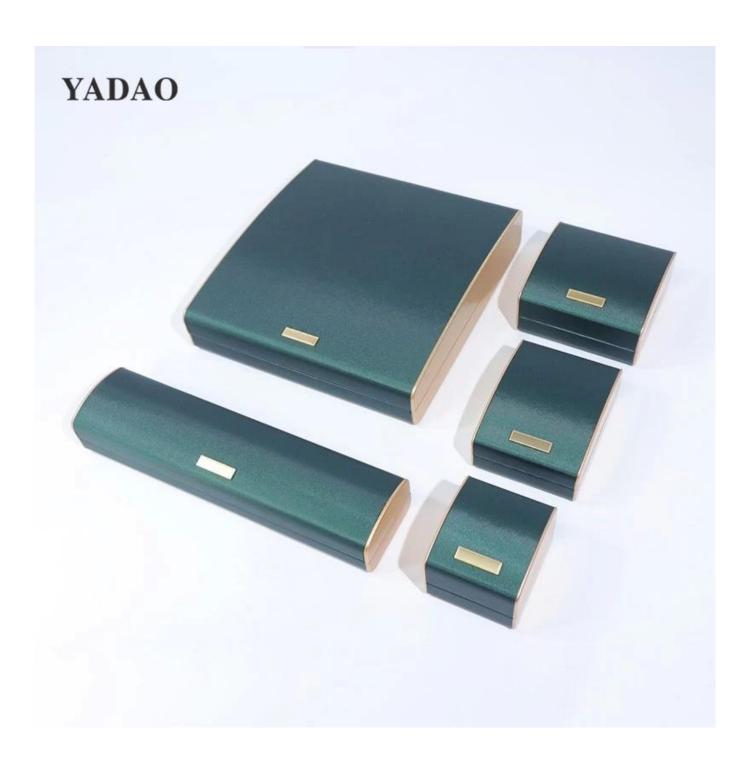

# Curved top spray paint ring pendant jewelry box set hot selling custom color logo brand

### Product description

Product name jewelry packaging set

MaterialplasticSizeCustomizedColorCustomizedMOQ1000 pcs

Logo It can be printed as your design

Sample Available OEM / ODM Offer

Place of Guangdong, China (mainland)