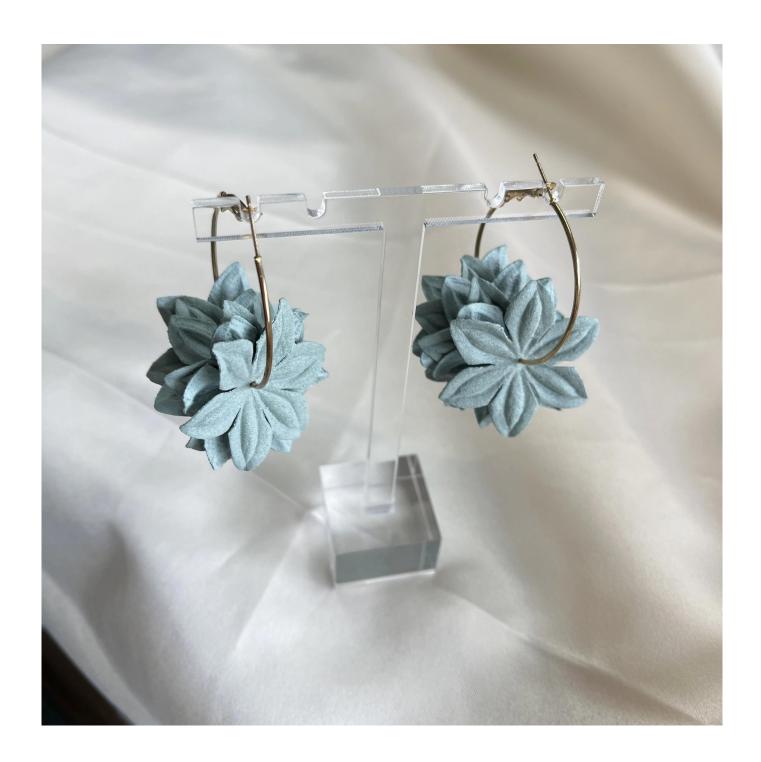

# Clear acrylic jewelry store earrings display single stand props

### \* Product description\*

Product earring stand

**Material** acrylic

Size Custom

**Color** Custom

MOQ 100 pcs

Logo It can be printed as your design

**Sample** Available