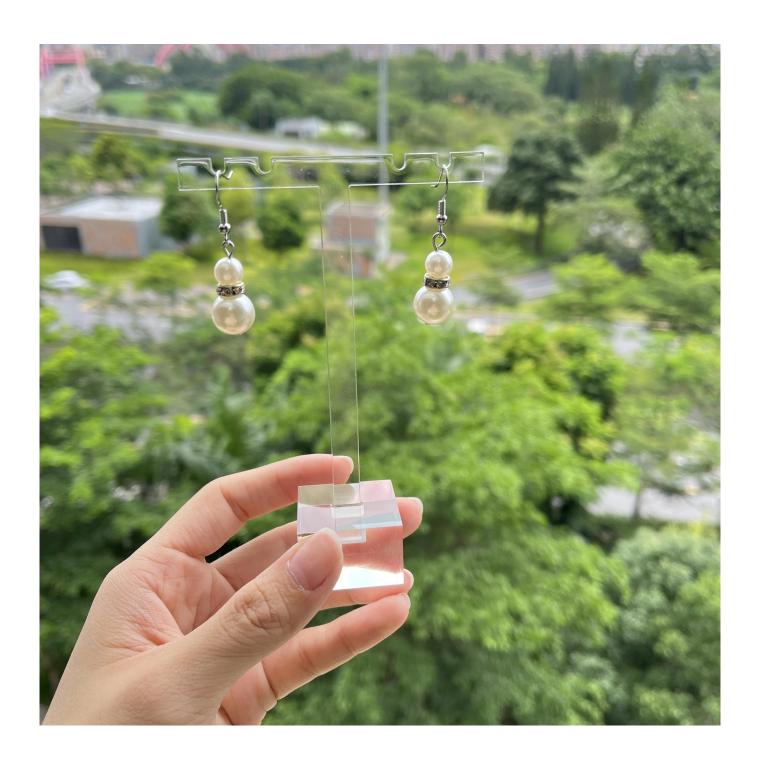

# Clear acrylic jewelry store earrings display single stand props

### \* Product description\*

Product earring stand

**Material** acrylic

Size Custom

**Color** Custom

MOQ 100 pcs

Logo It can be printed as your design

**Sample** Available