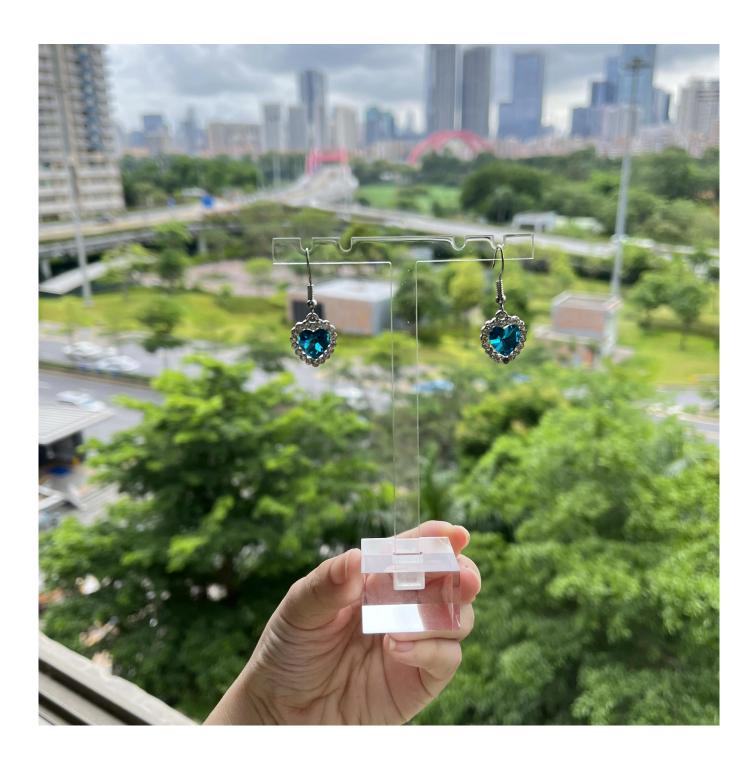

# Clear acrylic jewelry store earrings display single stand props

### \* Product description\*

Product earring stand

**Material** acrylic

Size Custom

**Color** Custom

MOQ 100 pcs

Logo It can be printed as your design

**Sample** Available