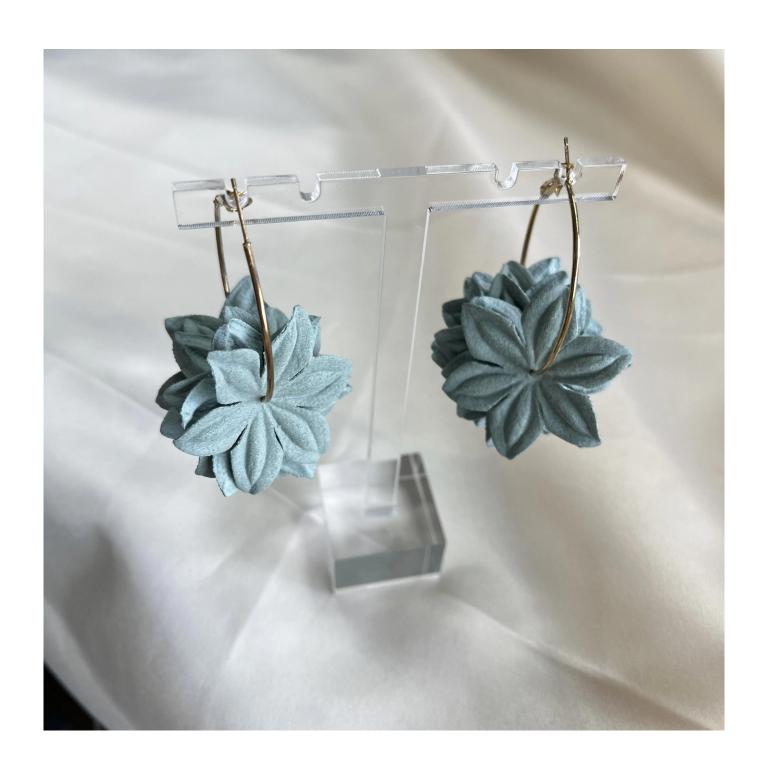

# Clear acrylic jewelry store earrings display single stand props

### \* Product description\*

Product earring stand

**Material** acrylic

Size Custom

**Color** Custom

MOQ 100 pcs

Logo It can be printed as your design

**Sample** Available