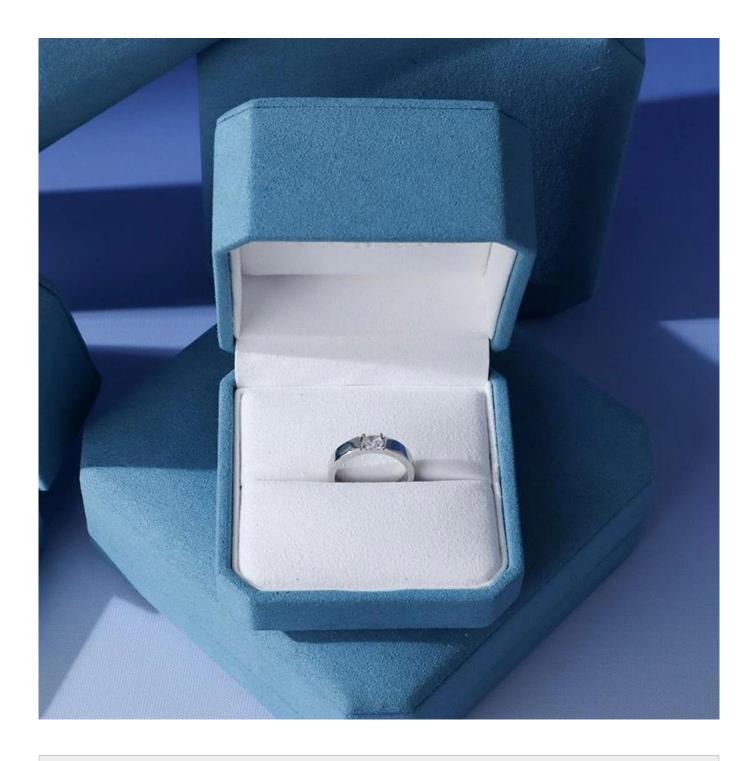

|
| Size            | 75*75*55mm                                                                                       |
| Color           | any                                                                                              |
| MOQ             | 1000 pcs                                                                                         |
| Logo            | hot stamping in silver                                                                           |
| Production Time | Normally 20-25 days (can adjust according to actual situation)                                   |
| Place of origin | Guangdong, China (mainland)                                                                      |

**Product Images** 







## Welcome to our office







## Exhibition



2023 Hongkong international jewellery exhibition show





**Evaluation from our Clients** 





#### Q1. What is your product range?

Pouch by Industry --- Watch Pouch / Jewelry Pouch / Glasses Pouch
Pouch by Material --- Velvet / Microfiber / Suede / Linen / Silk / Cotton
Pouch by Style --- Drawstring / Button / Zipper / Magnetic / Bow and Ribbon
Shopping Bag --- paper bag

#### Q2. Are you a direct manufacturer?

Yes. Since 2003 we have been specializing in jewelery packaging for over 10 years.

#### Q3. Do you have items in stock to sell?

No. We customize. This means that all the details --- size, material, color, quantity, design, logo --- will be finished following your ideas.

#### Q4. Do you inspect the finished products?

Yes. Ea