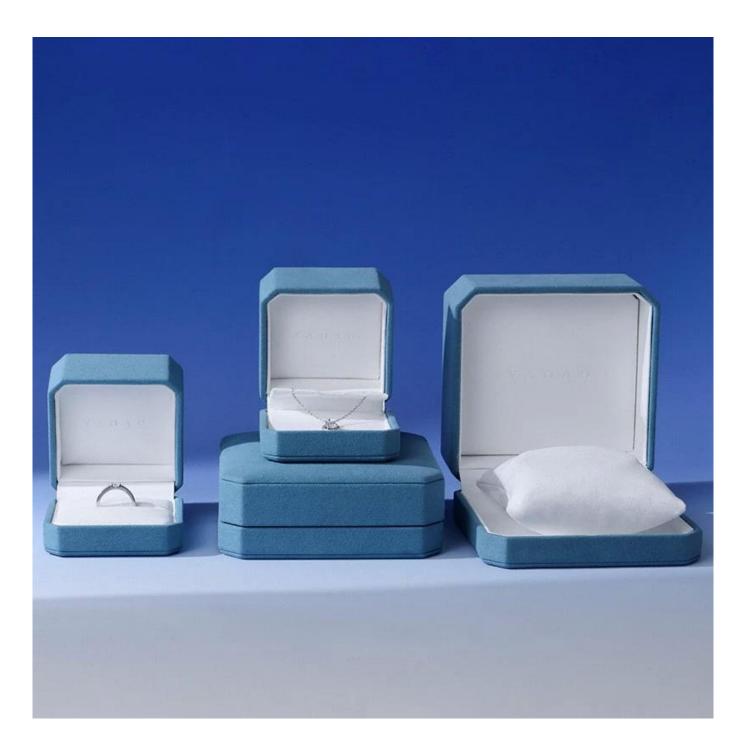

# Classic design microfiber octagonal water blue high-end jewelry luxury diamond packaging box set

| Product Name    | Classic design microfiber octagonal water blue high-end jewelry luxury diamond packaging box set |
|-----------------|--------------------------------------------------------------------------------------------------|
| Material        | plastic+microfiber                                                                               |
| Size            | 75*75*55mm                                                                                       |
| Color           | any                                                                                              |
| MOQ             | 1000 pcs                                                                                         |
| Logo            | hot stamping in silver                                                                           |
| Production Time | Normally 20-25 days (can adjust according to actual situation)                                   |
| Place of origin | Guangdong, China (mainland)                                                                      |

**Product Images** 