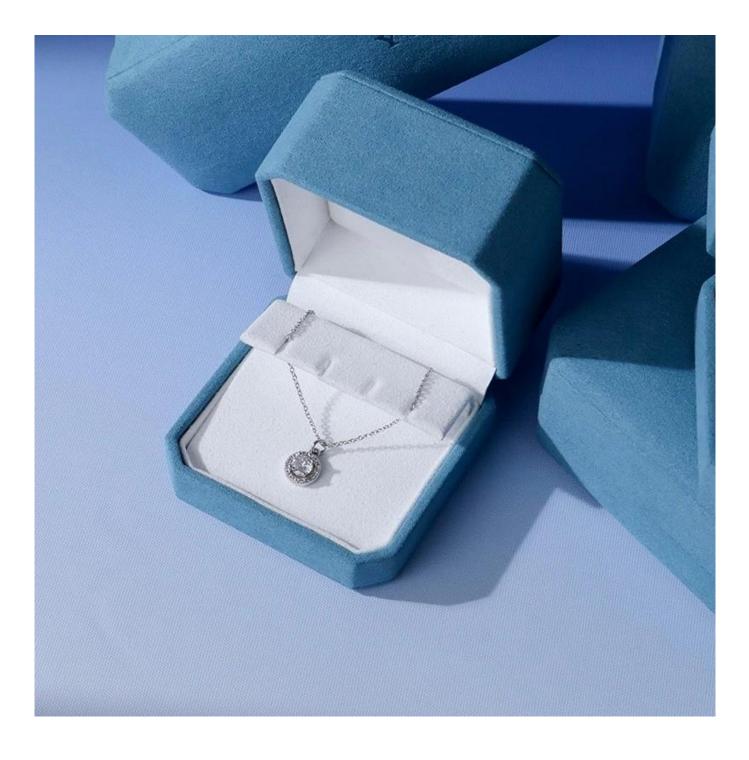

|
| Size            | 75*75*55mm                                                                                       |
| Color           | any                                                                                              |
| MOQ             | 1000 pcs                                                                                         |
| Logo            | hot stamping in silver                                                                           |
| Production Time | Normally 20-25 days (can adjust according to actual situation)                                   |
| Place of origin | Guangdong, China (mainland)                                                                      |

**Product Images** 







## Welcome to our office







## Exhibition



2023 Hongkong international jewellery exhibition show





**Evaluation from our Clients** 





#### Q1. What is your product range?

Pouch by Industry --- Watch Pouch / Jewelry Pouch / Glasses Pouch
Pouch by Material --- Velvet / Microfiber / Suede / Linen / Silk / Cotton
Pouch by Style --- Drawstring / Button / Zipper / Magnetic / Bow and Ribbon
Shopping Bag --- paper bag

#### Q2. Are you a direct manufacturer?

Yes. Since 2003 we have been specializing in jewelery packaging for over 10 years.

#### Q3. Do you have items in stock to sell?

No. We customize. This means that all the details --- size, material, color, quantity, design, logo --- will be finished following your ideas.

#### Q4. Do you inspect the finished products?

Yes.