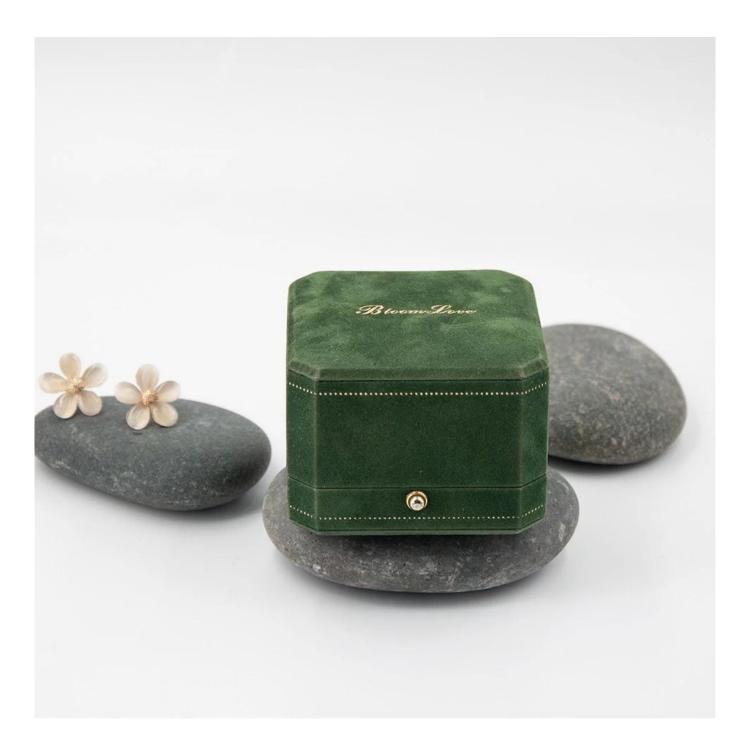

### Product description

| Product name       | necklace box                     |
|--------------------|----------------------------------|
| Material           | plastic+velvet                   |
| Size               | Customized                       |
| Color              | Customized                       |
| MOQ                | 1000 pcs                         |
| Logo               | It can be printed as your design |
| Sample             | Available                        |
| OEM / ODM          | Offer                            |
| Place of<br>origin | Guangdong, China (mainland)      |