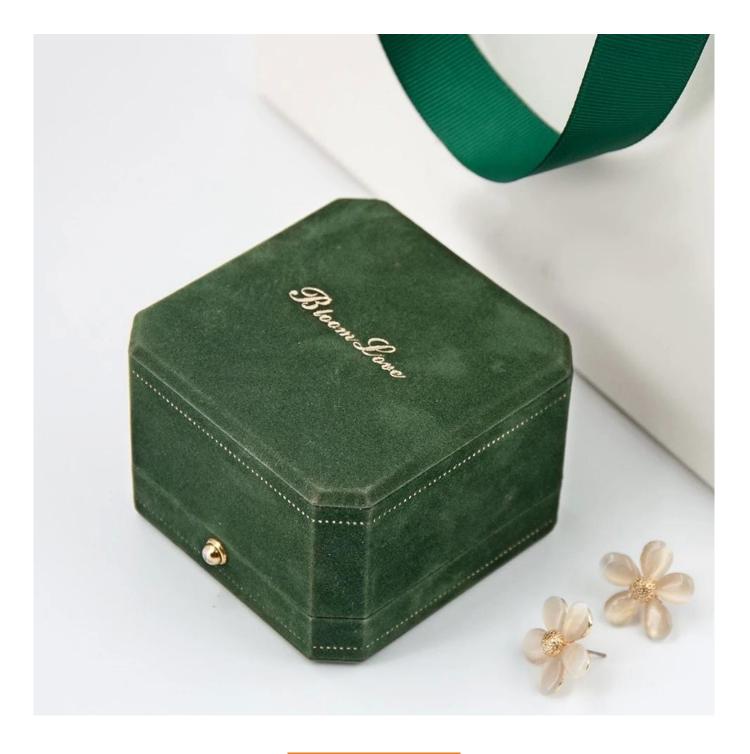

### Product description

| Product name       | necklace box                     |
|--------------------|----------------------------------|
| Material           | plastic+velvet                   |
| Size               | Customized                       |
| Color              | Customized                       |
| MOQ                | 1000 pcs                         |
| Logo               | It can be printed as your design |
| Sample             | Available                        |
| OEM / ODM          | Offer                            |
| Place of<br>origin | Guangdong, China (mainland)      |