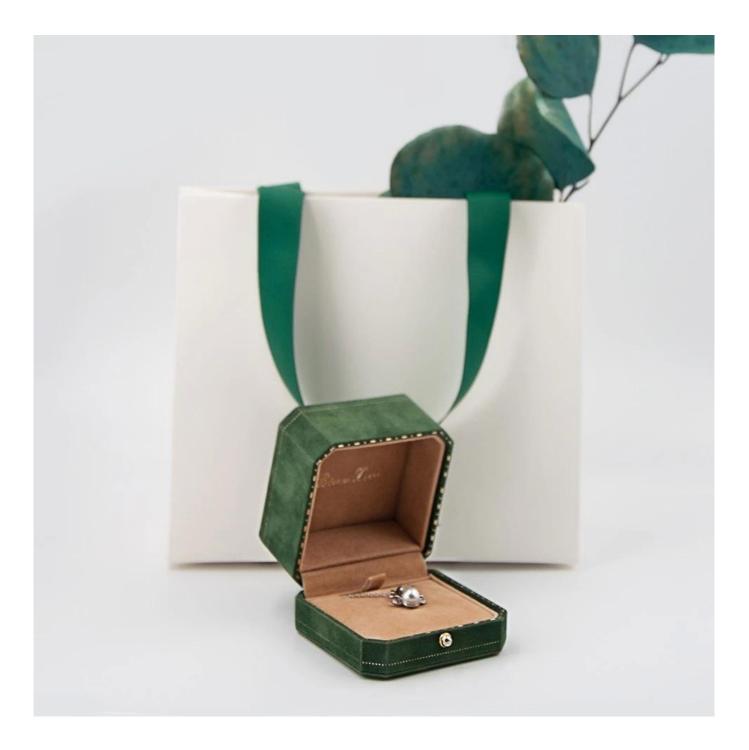

### Product description

| Product name       | necklace box                     |
|--------------------|----------------------------------|
| Material           | plastic+velvet                   |
| Size               | Customized                       |
| Color              | Customized                       |
| MOQ                | 1000 pcs                         |
| Logo               | It can be printed as your design |
| Sample             | Available                        |
| OEM / ODM          | Offer                            |
| Place of<br>origin | Guangdong, China (mainland)      |