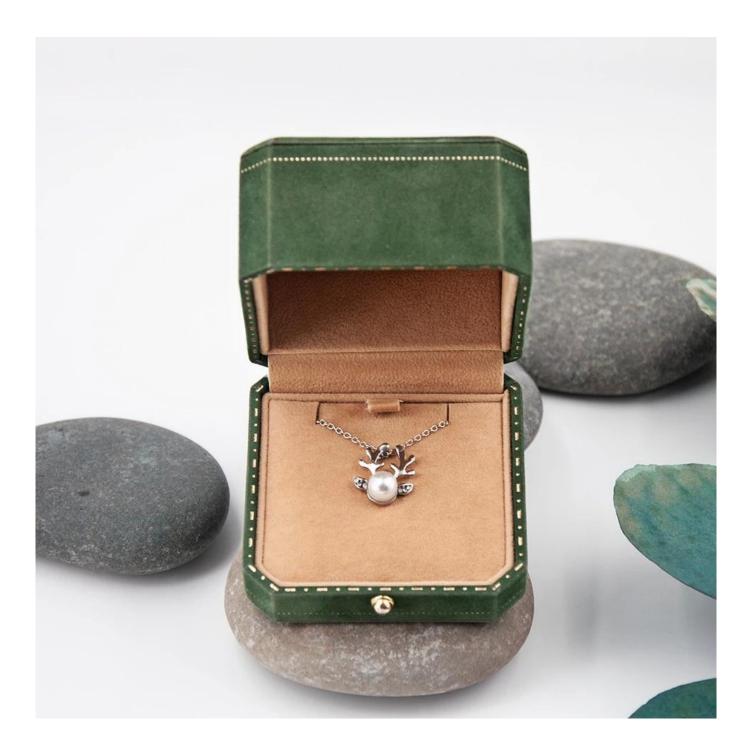

### Product description

| Product name       | necklace box                     |
|--------------------|----------------------------------|
| Material           | plastic+velvet                   |
| Size               | Customized                       |
| Color              | Customized                       |
| MOQ                | 1000 pcs                         |
| Logo               | It can be printed as your design |
| Sample             | Available                        |
| OEM / ODM          | Offer                            |
| Place of<br>origin | Guangdong, China (mainland)      |