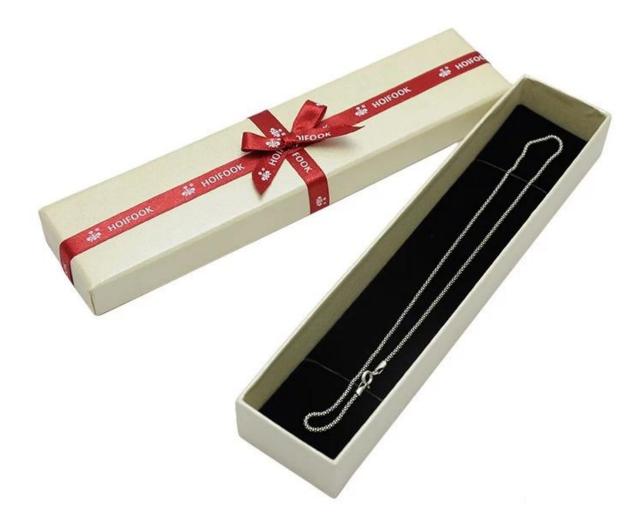

## <u>Christmas Jewelry Gift Box Paper</u> <u>Packaging with Ribbon Ring Bangle</u> <u>Bracelet Box</u>

## **Description**

Product name Material Size Color MOQ Logo Sample OEM / ODM Place of origin Jewelry Box Customized Customized Customized 1000 pcs Accept Customize Available Offer Guangdong, China (mainland)