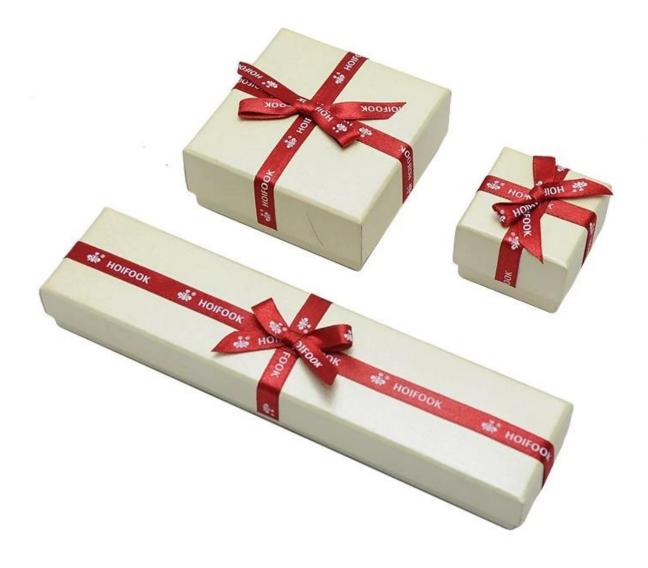

## <u>Christmas Jewelry Gift Box Paper</u> <u>Packaging with Ribbon Ring Bangle</u> <u>Bracelet Box</u>

## **Description**

Product name Material Size Color MOQ Logo Sample OEM / ODM Place of origin Jewelry Box Customized Customized Customized 1000 pcs Accept Customize Available Offer Guangdong, China (mainland)