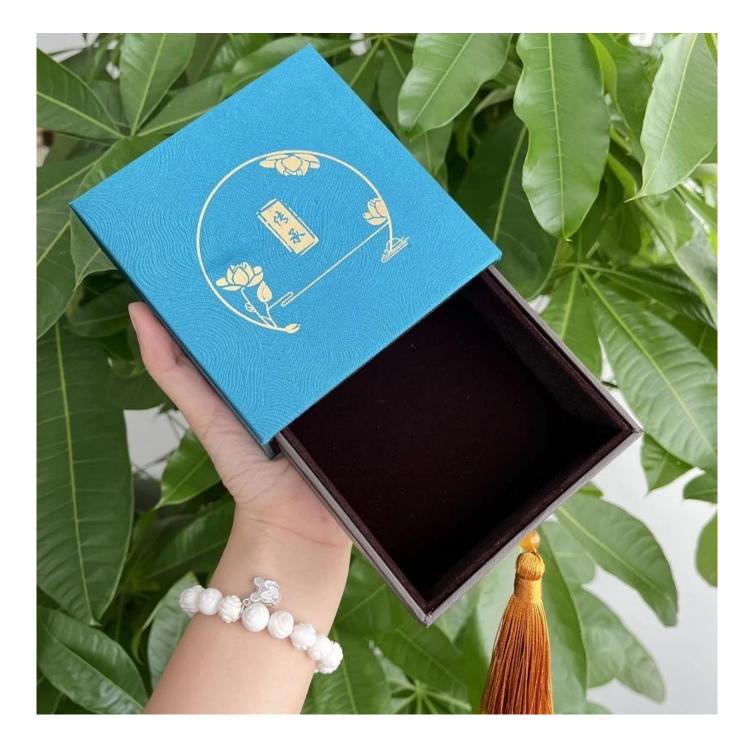

## Chinese style popular box covered by satin with tassel decoration traditional gift

### **Product description**

| Product name       | bangle packaging box             |
|--------------------|----------------------------------|
| Material           | plastic+satin                    |
| Size               | Customized                       |
| Color              | Customized                       |
| MOQ                | <b>1000</b> pcs                  |
| Logo               | It can be printed as your design |
| Sample             | Available                        |
| OEM / ODM          | Offer                            |
| Place of<br>origin | Guangdong, China (mainland)      |