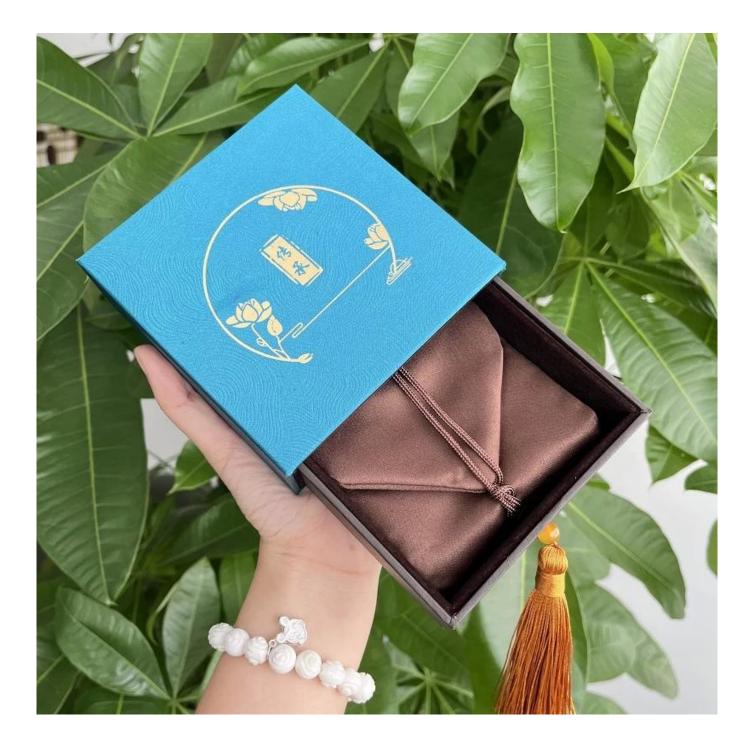

## Chinese style popular box covered by satin with tassel decoration traditional gift

### **Product description**

| Product name       | bangle packaging box             |
|--------------------|----------------------------------|
| Material           | plastic+satin                    |
| Size               | Customized                       |
| Color              | Customized                       |
| MOQ                | <b>1000</b> pcs                  |
| Logo               | It can be printed as your design |
| Sample             | Available                        |
| OEM / ODM          | Offer                            |
| Place of<br>origin | Guangdong, China (mainland)      |