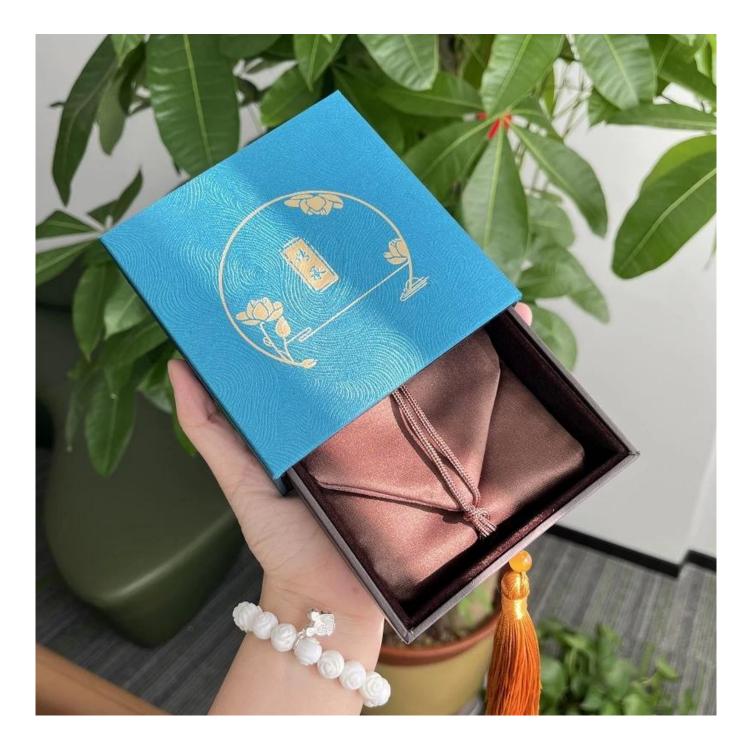

## Chinese style popular box covered by satin with tassel decoration traditional gift

### **Product description**

| Product name       | bangle packaging box             |
|--------------------|----------------------------------|
| Material           | plastic+satin                    |
| Size               | Customized                       |
| Color              | Customized                       |
| MOQ                | <b>1000</b> pcs                  |
| Logo               | It can be printed as your design |
| Sample             | Available                        |
| OEM / ODM          | Offer                            |
| Place of<br>origin | Guangdong, China (mainland)      |