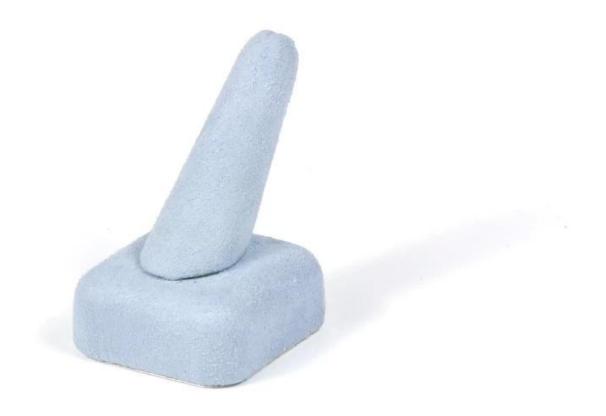

### China customize wholesale jewelry display ring stand microfiber finger shape

### Product description

| Product<br>name    | ring stand                       |
|--------------------|----------------------------------|
| Material           | microfiber                       |
| Size               | Custom                           |
| Color              | Custom                           |
| MOQ                | <b>100 pcs</b>                   |
| Logo               | It can be printed as your design |
| Sample             | Available                        |
| OEM / ODM          | Offer                            |
| Place of<br>origin | Guangdong, China (mainland)      |