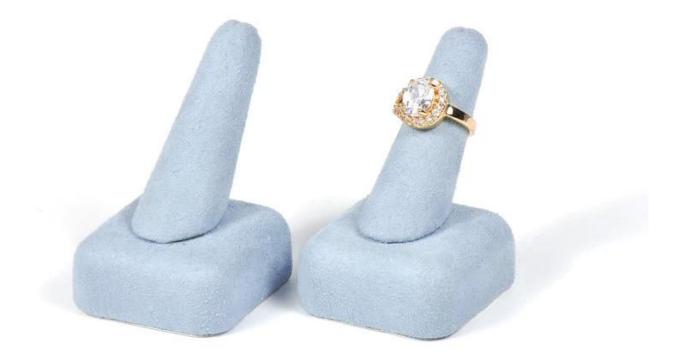

### China customize wholesale jewelry display ring stand microfiber finger shape

### Product description

| Product<br>name    | ring stand                       |
|--------------------|----------------------------------|
| Material           | microfiber                       |
| Size               | Custom                           |
| Color              | Custom                           |
| MOQ                | <b>100 pcs</b>                   |
| Logo               | It can be printed as your design |
| Sample             | Available                        |
| OEM / ODM          | Offer                            |
| Place of<br>origin | Guangdong, China (mainland)      |