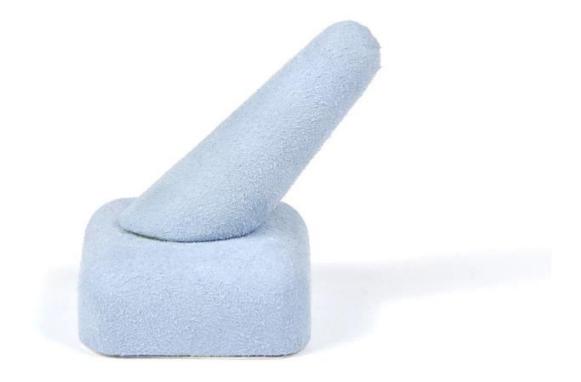

### China customize wholesale jewelry display ring stand microfiber finger shape

### Product description

| Product<br>name    | ring stand                       |
|--------------------|----------------------------------|
| Material           | microfiber                       |
| Size               | Custom                           |
| Color              | Custom                           |
| MOQ                | <b>100 pcs</b>                   |
| Logo               | It can be printed as your design |
| Sample             | Available                        |
| OEM / ODM          | Offer                            |
| Place of<br>origin | Guangdong, China (mainland)      |