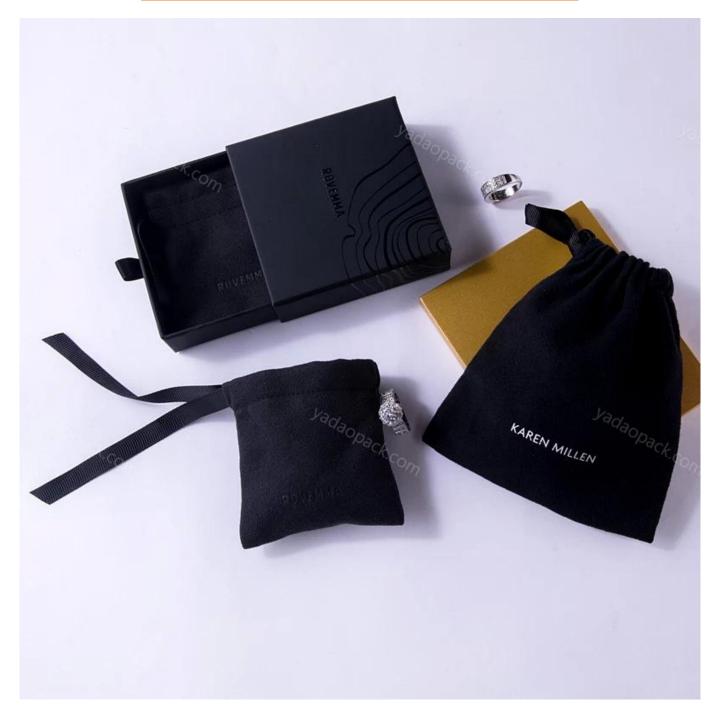

### China customize wholesale jewelry display ring stand microfiber finger shape

### Product description

| Product<br>name    | ring stand                       |
|--------------------|----------------------------------|
| Material           | microfiber                       |
| Size               | Custom                           |
| Color              | Custom                           |
| MOQ                | <b>100 pcs</b>                   |
| Logo               | It can be printed as your design |
| Sample             | Available                        |
| OEM / ODM          | Offer                            |
| Place of<br>origin | Guangdong, China (mainland)      |