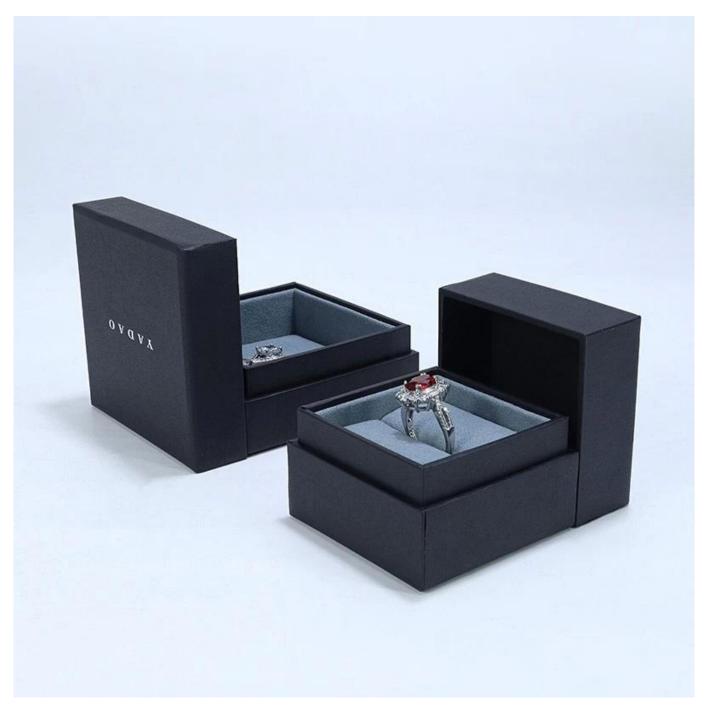

# <u>Cardboard book box with slip design suede insert with free</u> <u>custom logo size</u>

# \* Product description\*

**Product name** jewelry box cardboard Material Customized Size Color Customized MOQ 00 pcs Custom as your design Logo **Available Sample** OEM / ODM Offer Place of **Guangdong, China (mainland)** origin