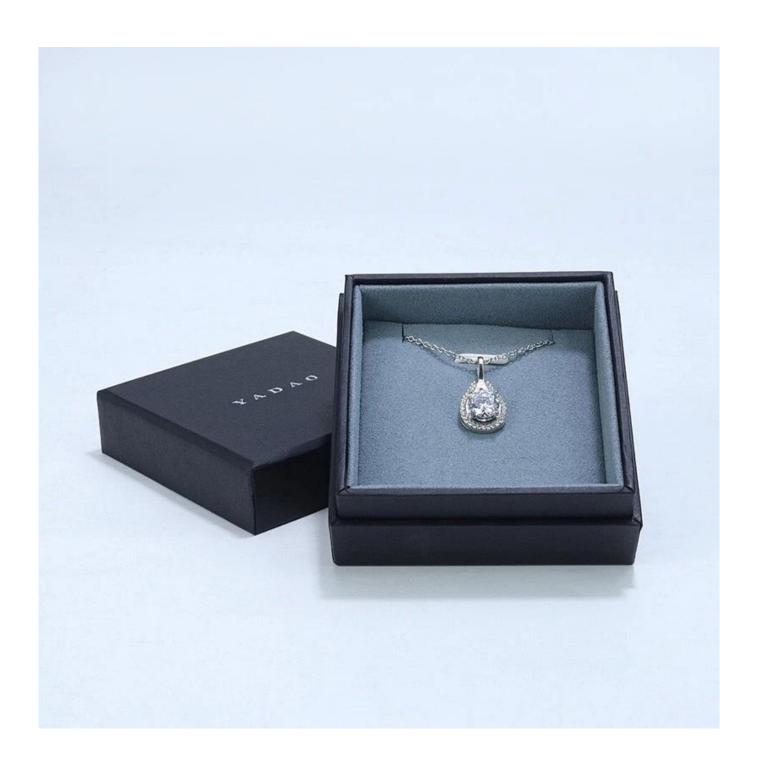

# <u>Cardboard book box with slip design suede insert with free</u> <u>custom logo size</u>

# \* Product description\*

**Product name** jewelry box cardboard Material Customized Size Color Customized MOQ 00 pcs Custom as your design Logo **Available Sample** OEM / ODM Offer Place of **Guangdong, China (mainland)** origin