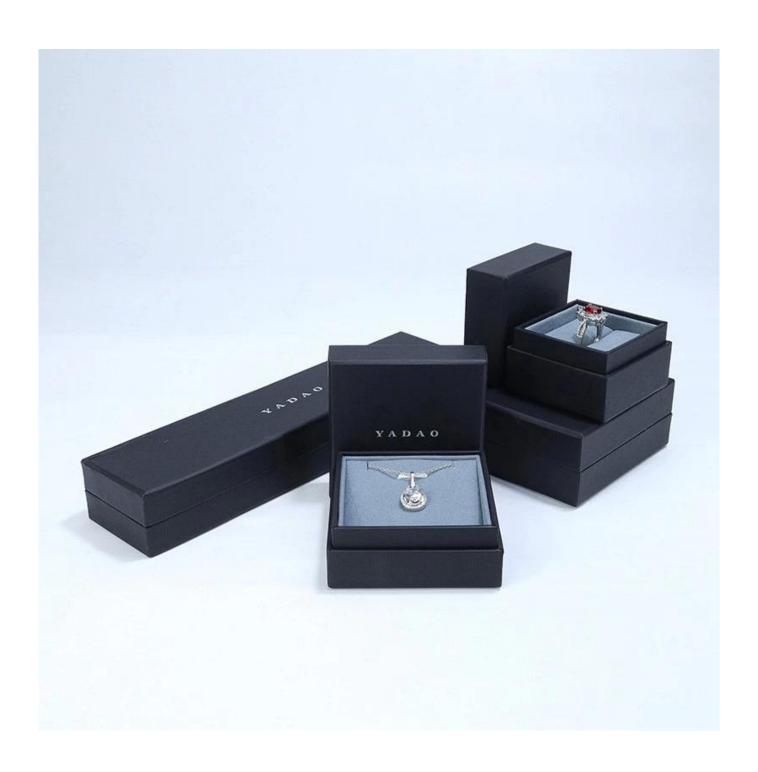

# <u>Cardboard book box with slip design suede insert with free</u> <u>custom logo size</u>

# \* Product description\*

**Product name** jewelry box cardboard Material Customized Size Color Customized MOQ 00 pcs Custom as your design Logo **Available Sample** OEM / ODM Offer Place of **Guangdong, China (mainland)** origin