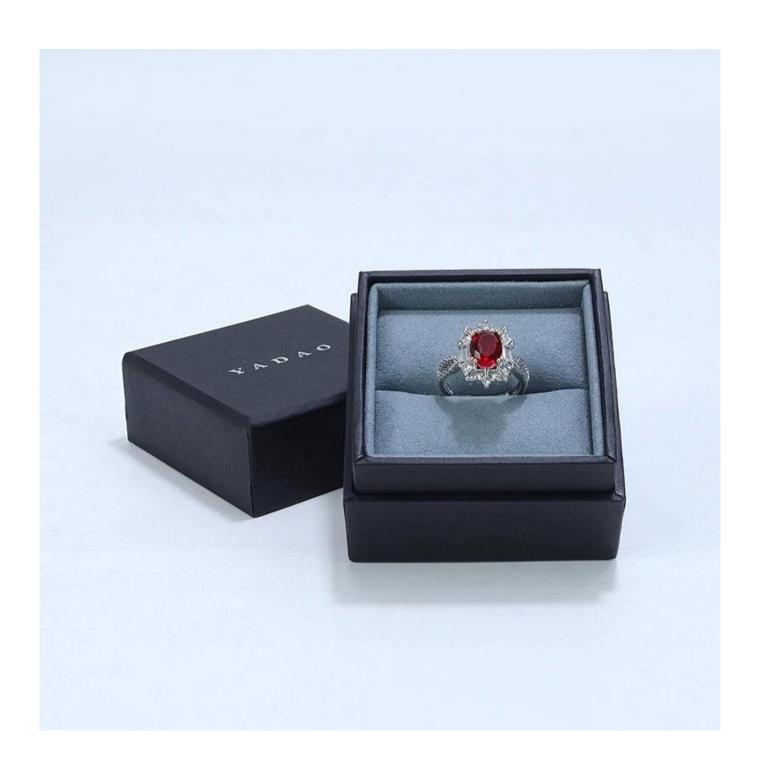

# <u>Cardboard book box with slip design suede insert with free</u> <u>custom logo size</u>

# \* Product description\*

**Product name** jewelry box cardboard Material Customized Size Color Customized MOQ 00 pcs Custom as your design Logo **Available Sample** OEM / ODM Offer Place of **Guangdong, China (mainland)** origin