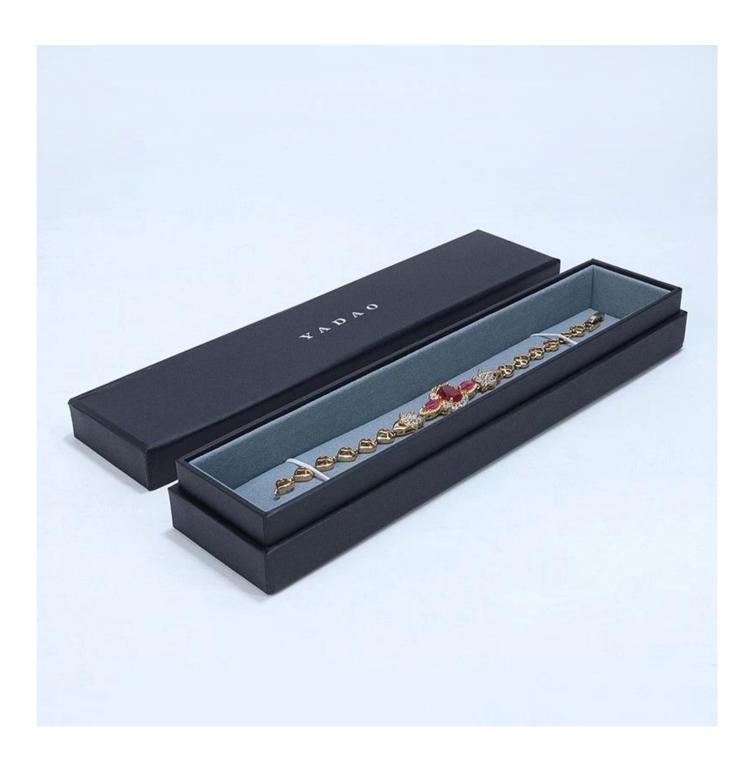

# <u>Cardboard book box with slip design suede insert with free</u> <u>custom logo size</u>

# \* Product description\*

**Product name** jewelry box cardboard Material Customized Size Color Customized MOQ 00 pcs Custom as your design Logo **Available Sample** OEM / ODM Offer Place of **Guangdong, China (mainland)** origin