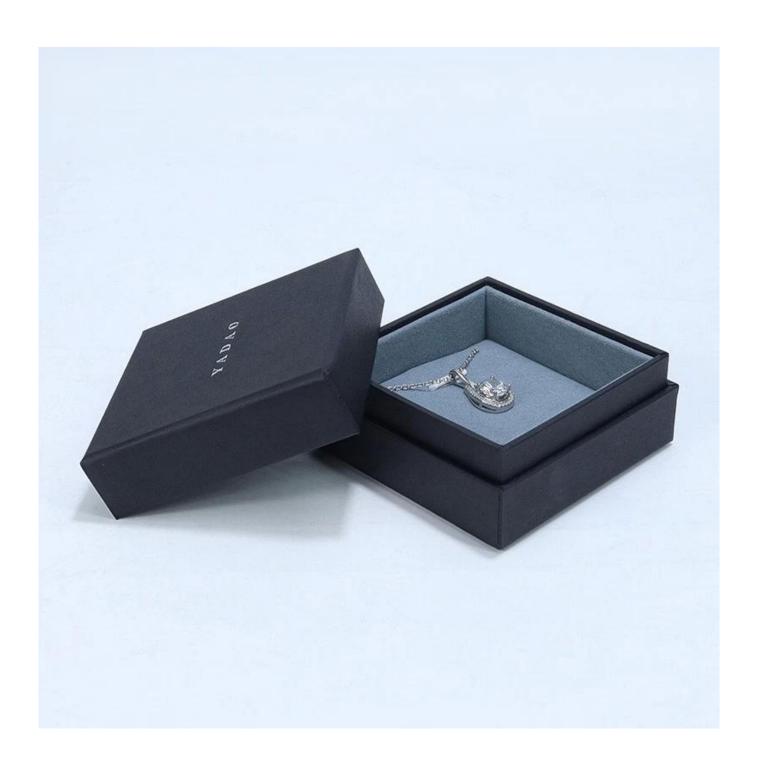

# <u>Cardboard book box with slip design suede insert with free</u> <u>custom logo size</u>

# \* Product description\*

**Product name** jewelry box cardboard Material Customized Size Color Customized MOQ 00 pcs Custom as your design Logo **Available Sample** OEM / ODM Offer Place of **Guangdong, China (mainland)** origin