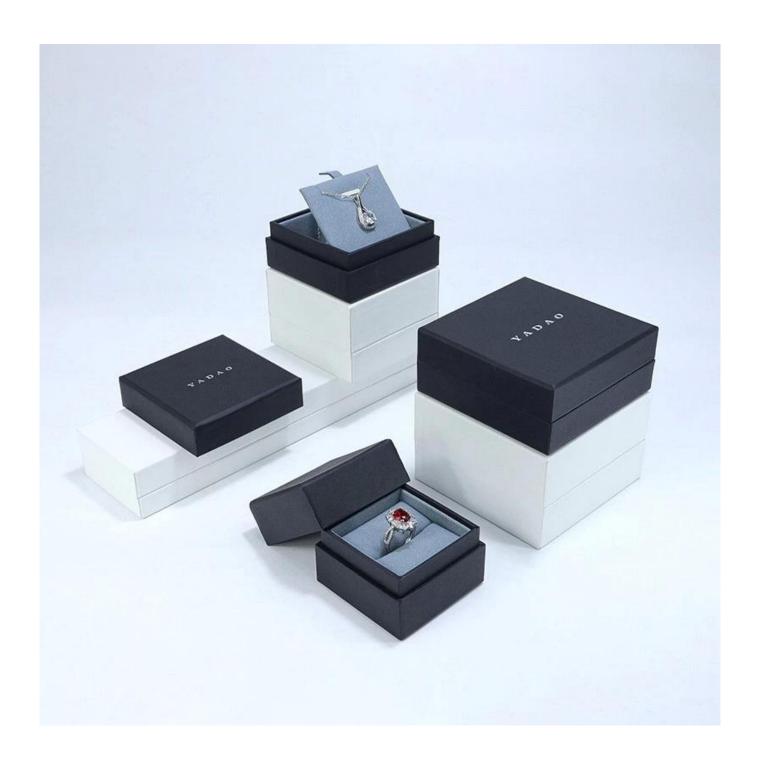

# <u>Cardboard book box with slip design suede insert with free</u> <u>custom logo size</u>

# \* Product description\*

**Product name** jewelry box cardboard Material Customized Size Color Customized MOQ 00 pcs Custom as your design Logo **Available Sample** OEM / ODM Offer Place of **Guangdong, China (mainland)** origin