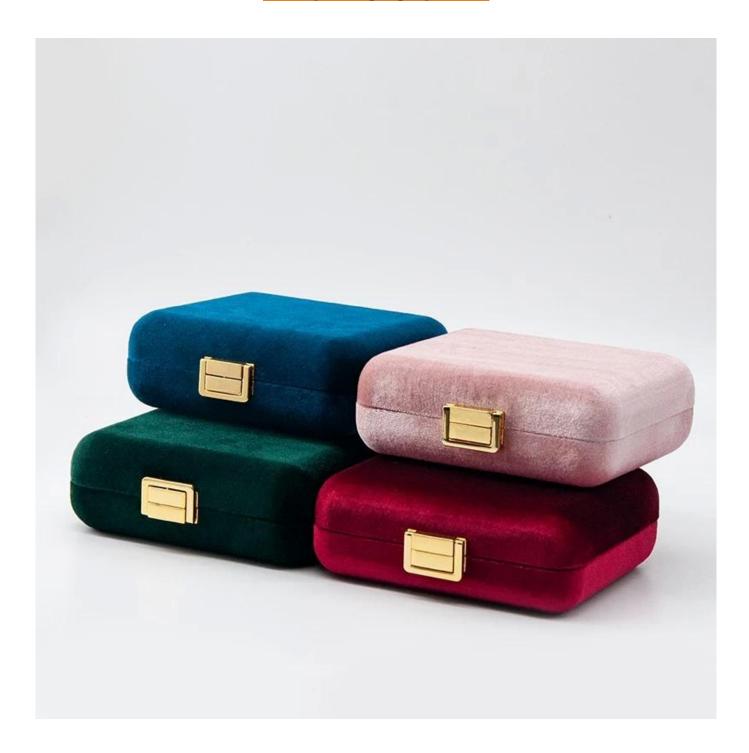

# <u>Cardboard book box with slip design suede insert with free</u> <u>custom logo size</u>

# \* Product description\*

**Product name** jewelry box cardboard Material Customized Size Color Customized MOQ 00 pcs Custom as your design Logo **Available Sample** OEM / ODM Offer Place of **Guangdong, China (mainland)** origin