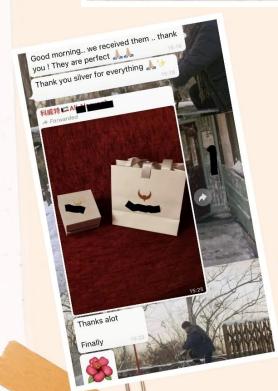

### Sun, 14 Mar

Hello, how are you? Everything was very well, thank you very much. I will tell you when I need more

07:36

07:36

Please send me a message on the Alibaba website where I can rate their products with 5 stars Thank you very much

07:37

hi dear, have you received the pouches? Hello dear yes I did two days ago at last Thank you 🉏 15:19 wow, that's great Are they all in well? Yes they are good I will probably need to reorder soon