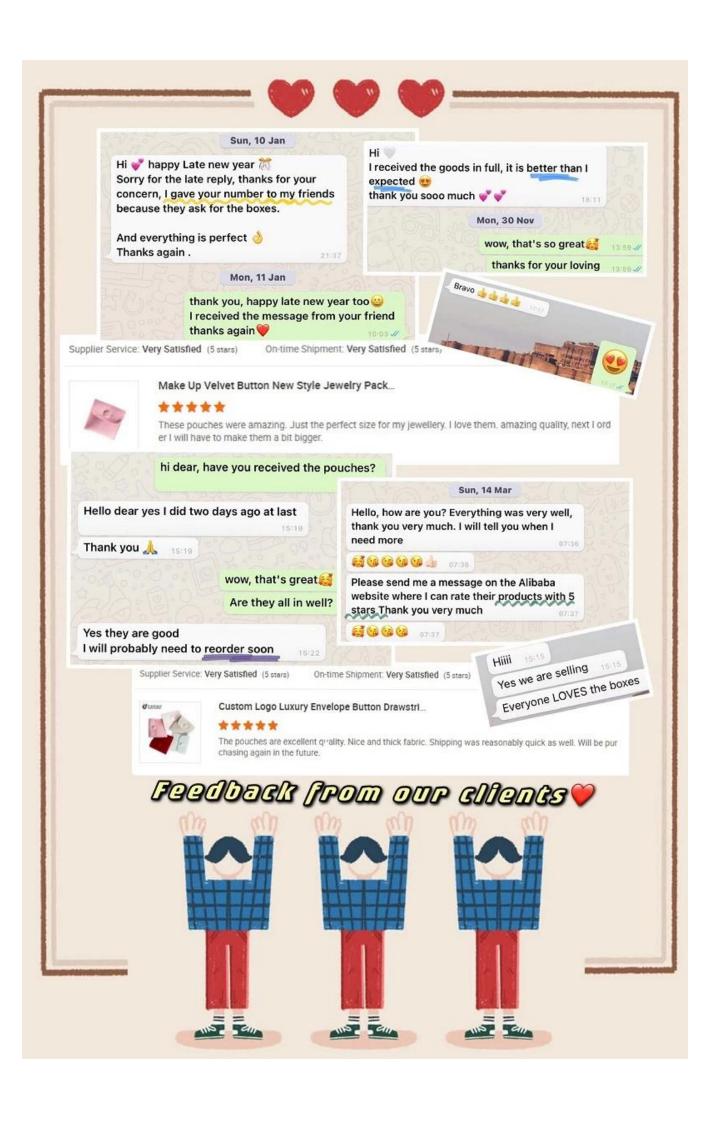

# **High Comment!**

#### Sun, 14 Mar

Hello, how are you? Everything was very well, thank you very much. I will tell you when I need more

07:36

07:36

Please send me a message on the Alibaba website where I can rate their products with 5 stars Thank you very much

07:37

hi dear, have you received the pouches? Hello dear yes I did two days ago at last Thank you 🉏 15:19 wow, that's great Are they all in well? Yes they are good I will probably need to reorder soon