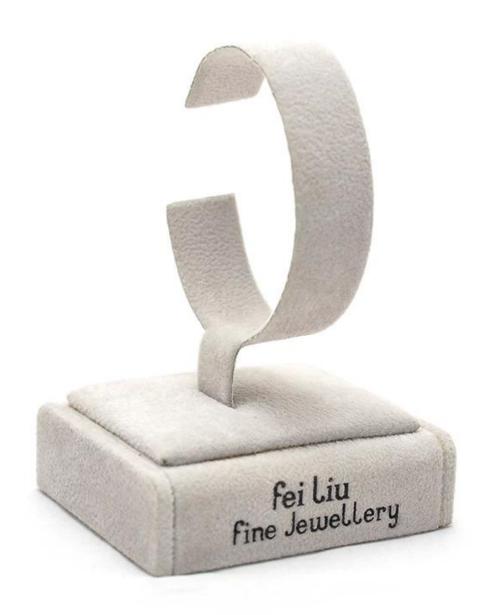

# Bracelet bangle "C" holder jewelry display single stand with custom logo for jewelry showcase window

### \* Product description\*

Product C holder bracelet bangle stand

Material Velvet

Size Custom

**Color** Custom

MOQ 100 pcs

Logo It can be printed as your design

**Sample** Available