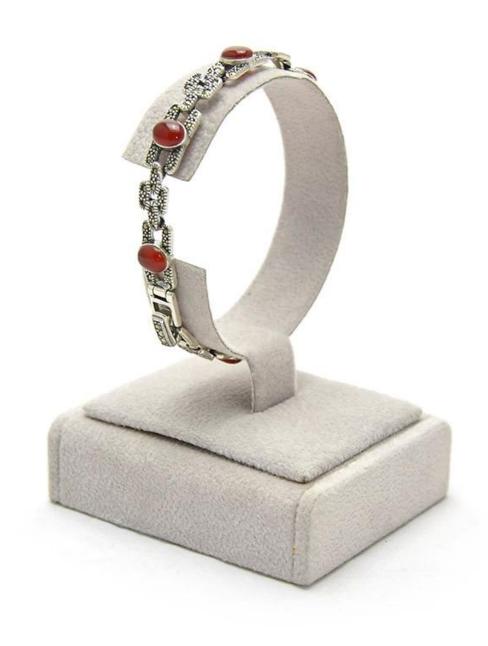

# Bracelet bangle "C" holder jewelry display single stand with custom logo for jewelry showcase window

### \* Product description\*

Product C holder bracelet bangle stand

Material Velvet

Size Custom

**Color** Custom

MOQ 100 pcs

Logo It can be printed as your design

**Sample** Available