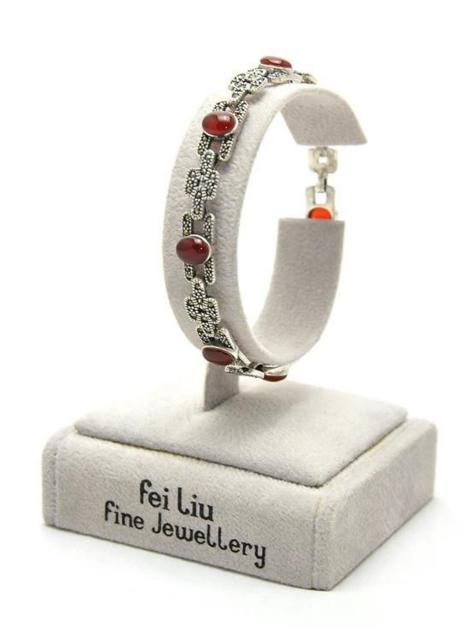

# Bracelet bangle "C" holder jewelry display single stand with custom logo for jewelry showcase window

### \* Product description\*

Product C holder bracelet bangle stand

Material Velvet

Size Custom

**Color** Custom

MOQ 100 pcs

Logo It can be printed as your design

**Sample** Available