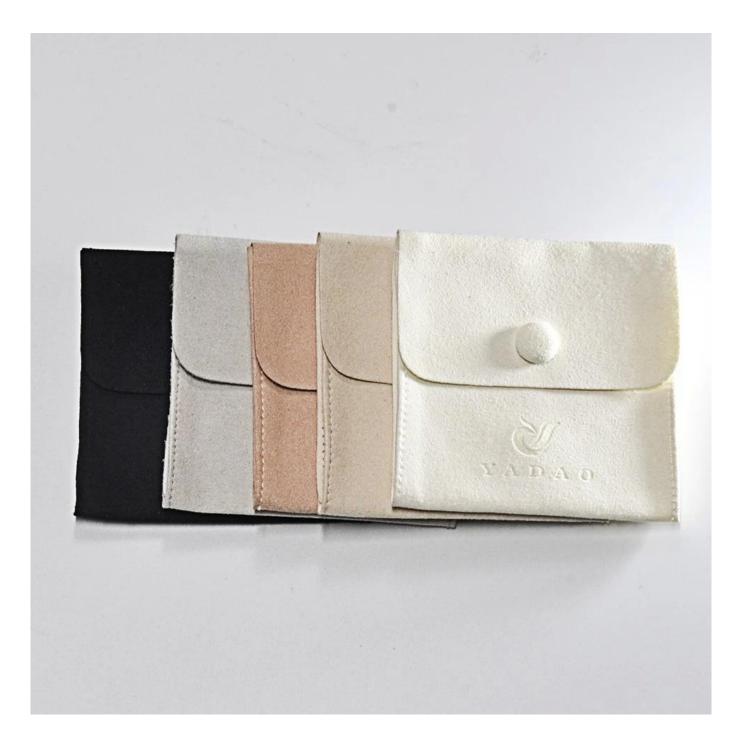

### Product description

| Product name       | pouch bag                        |
|--------------------|----------------------------------|
| Material           | Microfiber                       |
| Size               | Customized                       |
| Color              | Customized                       |
| MOQ                | <b>1000 pcs</b>                  |
| Logo               | It can be printed as your design |
| Sample             | Available                        |
| OEM / ODM          | Offer                            |
| Place of<br>origin | Guangdong, China (mainland)      |

56

More pouch options:

×

Q1. What is your product range? 1. Jewelry display --- Earrings / necklace / pendant / bracelet / bracelet / display stand 2. Trays for jewelry 3. Jewelry set

Q2. Are you a direct manufacturer?