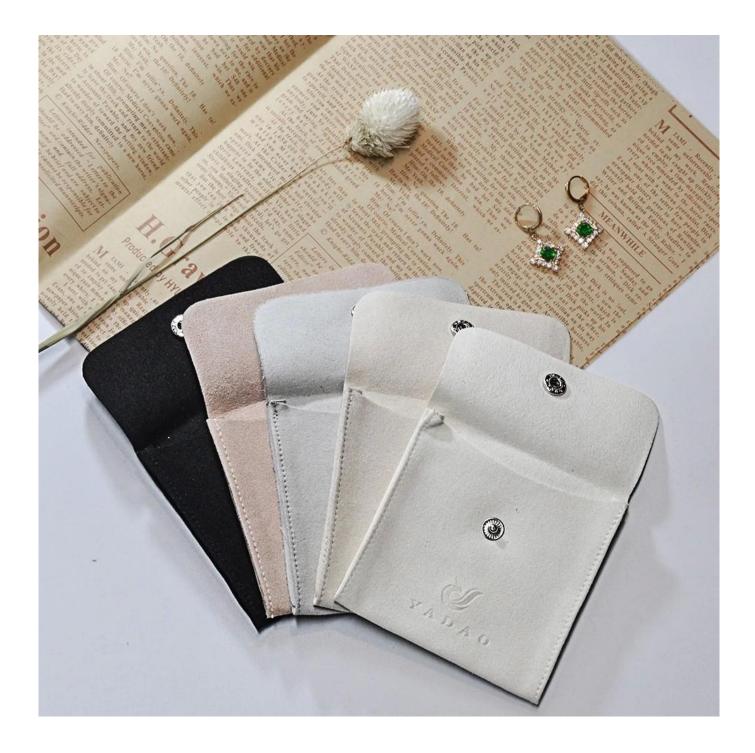

### Product description

| Product name       | pouch bag                        |
|--------------------|----------------------------------|
| Material           | Microfiber                       |
| Size               | Customized                       |
| Color              | Customized                       |
| MOQ                | <b>1000 pcs</b>                  |
| Logo               | It can be printed as your design |
| Sample             | Available                        |
| OEM / ODM          | Offer                            |
| Place of<br>origin | Guangdong, China (mainland)      |

56

More pouch options:

×

Q1. What is your product range? 1. Jewelry display --- Earrings / necklace / pendant / bracelet / bracelet / display stand 2. Trays for jewelry 3. Jewelry set

Q2. Are you a direct manufacturer?