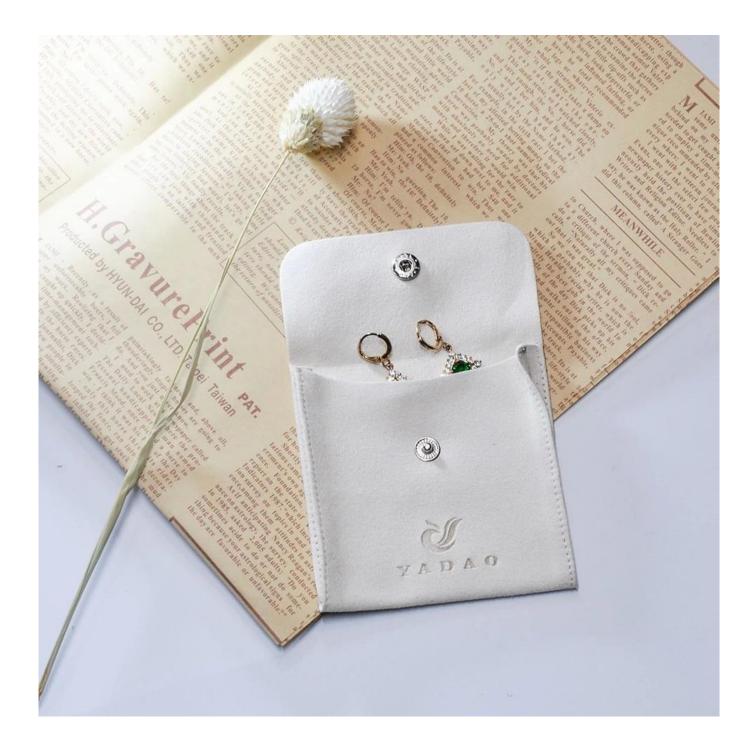

### Product description

| Product name       | pouch bag                        |
|--------------------|----------------------------------|
| Material           | Microfiber                       |
| Size               | Customized                       |
| Color              | Customized                       |
| MOQ                | <b>1000 pcs</b>                  |
| Logo               | It can be printed as your design |
| Sample             | Available                        |
| OEM / ODM          | Offer                            |
| Place of<br>origin | Guangdong, China (mainland)      |

56

More pouch options:

×

Q1. What is your product range? 1. Jewelry display --- Earrings / necklace / pendant / bracelet / bracelet / display stand 2. Trays for jewelry 3. Jewelry set

Q2. Are you a direct manufacturer?