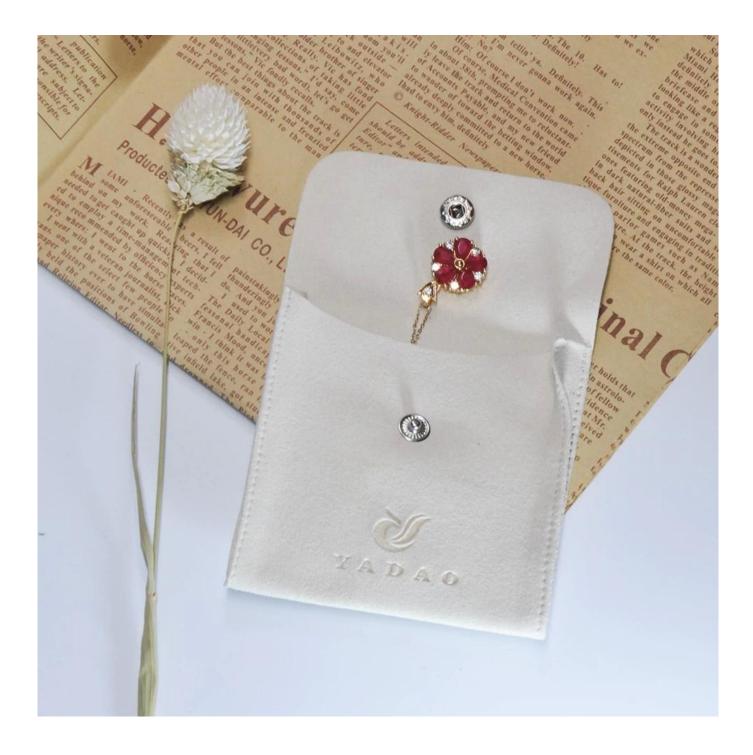

### Product description

| Product name       | pouch bag                        |
|--------------------|----------------------------------|
| Material           | Microfiber                       |
| Size               | Customized                       |
| Color              | Customized                       |
| MOQ                | <b>1000 pcs</b>                  |
| Logo               | It can be printed as your design |
| Sample             | Available                        |
| OEM / ODM          | Offer                            |
| Place of<br>origin | Guangdong, China (mainland)      |

56

More pouch options:

×

Q1. What is your product range? 1. Jewelry display --- Earrings / necklace / pendant / bracelet / bracelet / display stand 2. Trays for jewelry 3. Jewelry set

Q2. Are you a direct manufacturer?