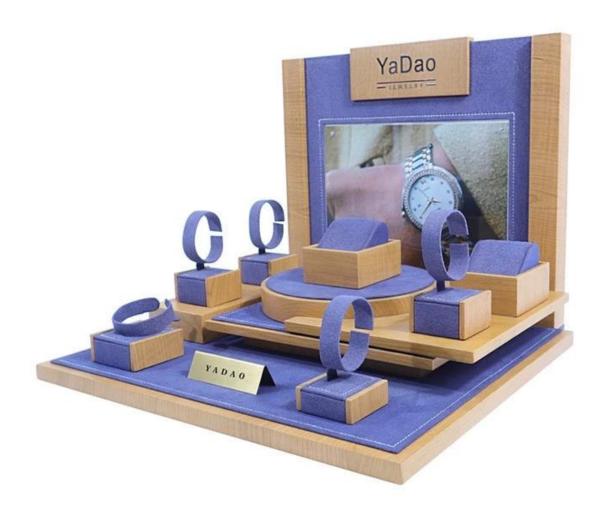

OEM / ODM

Place of origin

Jewelry display

Wooden+Velvet/Customized

Customized

**Blue Purple/Customized** 

30 pcs

**Accept Customize** 

#### Q1—What is your product range?

 $1 \\ \square Jewelry\ Display\ Stand---Earring/Necklace/Pendant/Bracelet/Bangle/Ring\ display\ holder$ 

2∏Jewelry Tray

3∏ewelry Display Set

4□Jewelry Box---Paper Box/Plastic Box/Wooden Box/Velvet Box