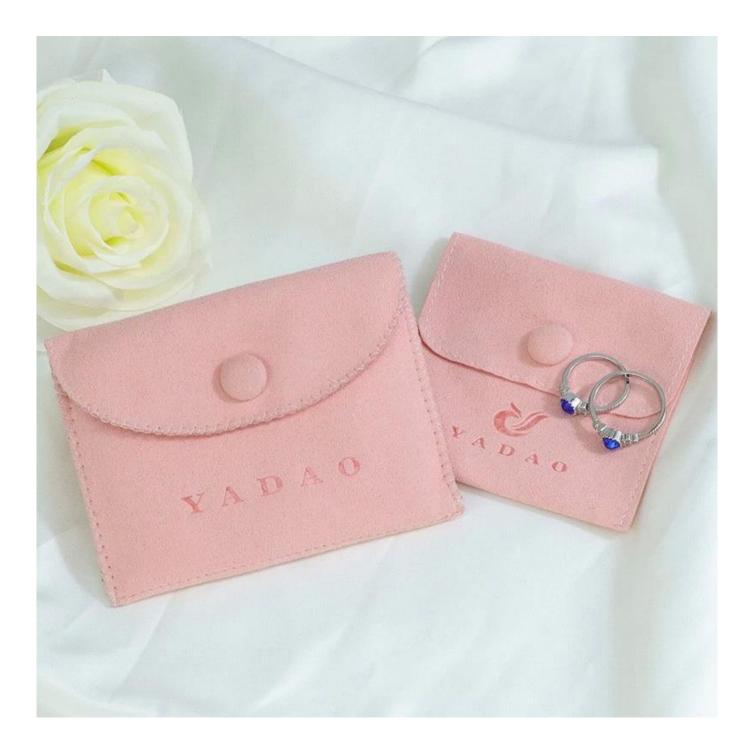

## Beautiful mini pouch jewelry packaging bag for gift jewelry packaging storage

Product description

| Product name       | pouch bag                        |
|--------------------|----------------------------------|
| Material           | microfiber/suede/velvet          |
| Size               | Customized                       |
| Color              | Customized                       |
| MOQ                | <b>1000</b> pcs                  |
| Logo               | It can be printed as your design |
| Sample             | Available                        |
| OEM / ODM          | Offer                            |
| Place of<br>origin | Guangdong, China (mainland)      |

56

More pouch options:

×

Q1. What is your product range? 1. Jewelry display --- Earrings / necklace / pendant / bracelet / bracelet / display stand 2. Trays for jewelry 3. Jewelry set

Q2. Are you a direct manufacturer?