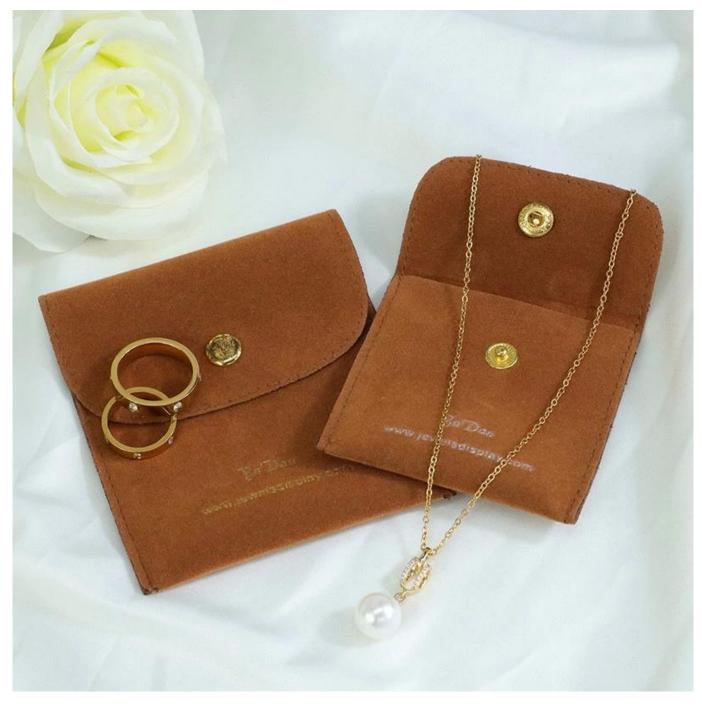

## Beautiful mini pouch jewelry packaging bag for gift jewelry packaging storage

Product description

| Product name       | pouch bag                        |
|--------------------|----------------------------------|
| Material           | microfiber/suede/velvet          |
| Size               | Customized                       |
| Color              | Customized                       |
| MOQ                | <b>1000</b> pcs                  |
| Logo               | It can be printed as your design |
| Sample             | Available                        |
| OEM / ODM          | Offer                            |
| Place of<br>origin | Guangdong, China (mainland)      |

56

More pouch options:

×

Q1. What is your product range? 1. Jewelry display --- Earrings / necklace / pendant / bracelet / bracelet / display stand 2. Trays for jewelry 3. Jewelry set

Q2. Are you a direct manufacturer?