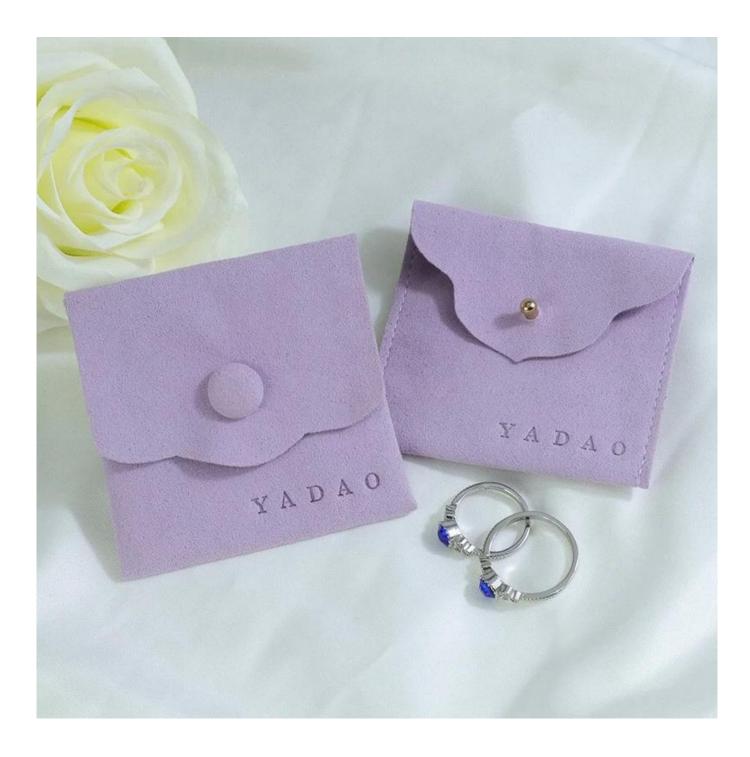

## Beautiful mini pouch jewelry packaging bag for gift jewelry packaging storage

Product description

| Product name       | pouch bag                        |
|--------------------|----------------------------------|
| Material           | microfiber/suede/velvet          |
| Size               | Customized                       |
| Color              | Customized                       |
| MOQ                | <b>1000</b> pcs                  |
| Logo               | It can be printed as your design |
| Sample             | Available                        |
| OEM / ODM          | Offer                            |
| Place of<br>origin | Guangdong, China (mainland)      |

56

More pouch options:

×

Q1. What is your product range? 1. Jewelry display --- Earrings / necklace / pendant / bracelet / bracelet / display stand 2. Trays for jewelry 3. Jewelry set

Q2. Are you a direct manufacturer?