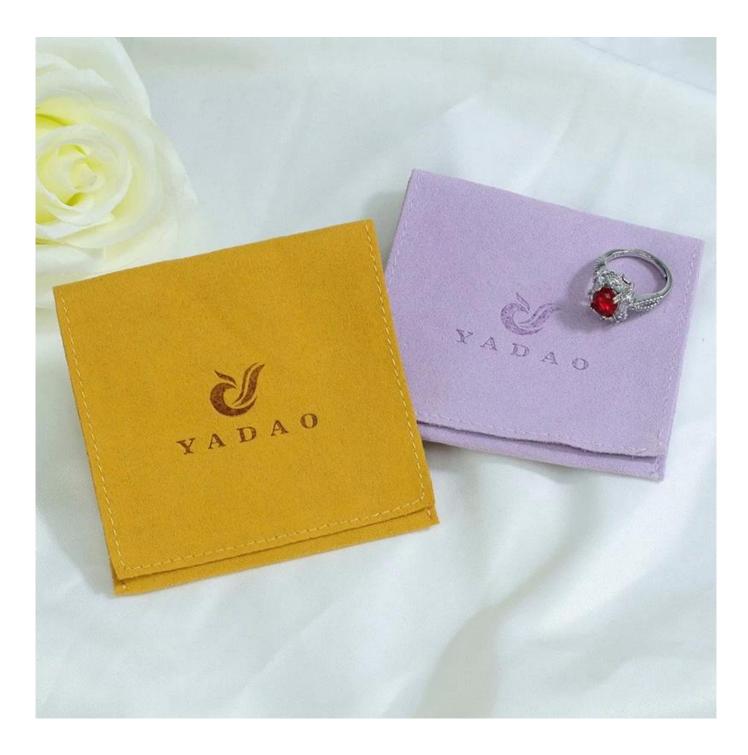

## Beautiful mini pouch jewelry packaging bag for gift jewelry packaging storage

Product description

| Product name       | pouch bag                        |
|--------------------|----------------------------------|
| Material           | microfiber/suede/velvet          |
| Size               | Customized                       |
| Color              | Customized                       |
| MOQ                | <b>1000</b> pcs                  |
| Logo               | It can be printed as your design |
| Sample             | Available                        |
| OEM / ODM          | Offer                            |
| Place of<br>origin | Guangdong, China (mainland)      |

56

More pouch options:

×

Q1. What is your product range? 1. Jewelry display --- Earrings / necklace / pendant / bracelet / bracelet / display stand 2. Trays for jewelry 3. Jewelry set

Q2. Are you a direct manufacturer?