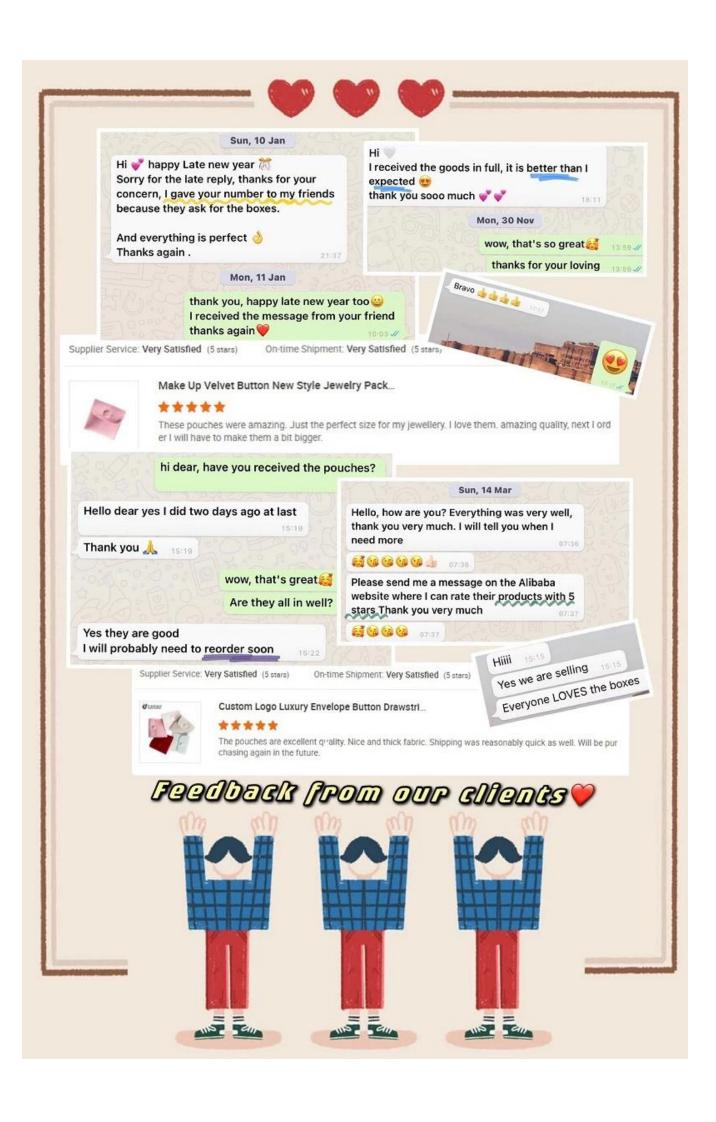

# **High Comment!**

### Sun, 14 Mar

Hello, how are you? Everything was very well, thank you very much. I will tell you when I need more

07:36

07:36

Please send me a message on the Alibaba website where I can rate their products with 5 stars Thank you very much

07:37

hi dear, have you received the pouches? Hello dear yes I did two days ago at last Thank you 🉏 15:19 wow, that's great Are they all in well? Yes they are good I will probably need to reorder soon