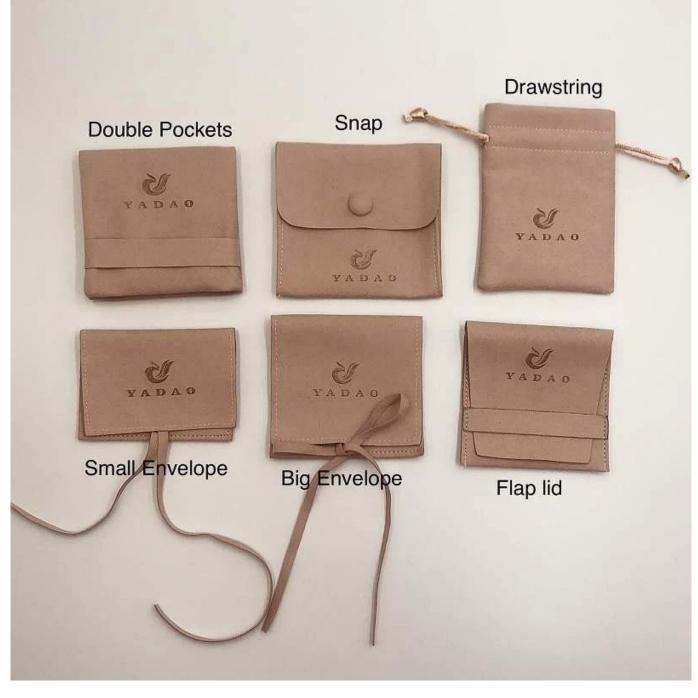

56

More pouch options:

×

Q1. What is your product range? 1. Jewelry display --- Earrings / necklace / pendant / bracelet / bracelet / display stand 2. Trays for jewelry 3. Jewelry set

Q2. Are you a direct manufacturer?