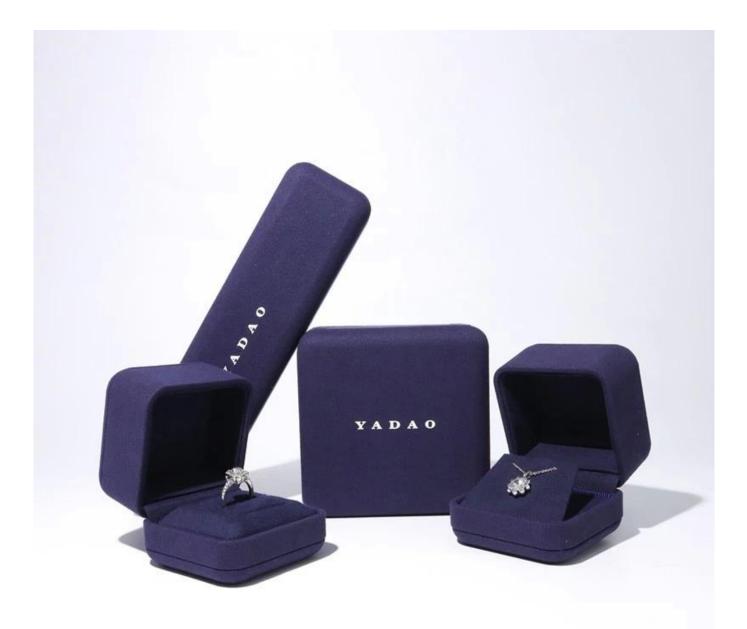

## 2024 new fashion high-end customize off set logo printing microfiber heavy jewellery box set

Product description

| Product name       | jewelry box set                  |  |
|--------------------|----------------------------------|--|
| Material           | microfiber                       |  |
| Size               | Customized                       |  |
| Color              | Customized                       |  |
| MOQ                | 1000 pcs                         |  |
| Logo               | It can be printed as your design |  |
| Sample             | Available                        |  |
| OEM / ODM          | Offer                            |  |
| Place of<br>origin | Guangdong, China (mainland)      |  |