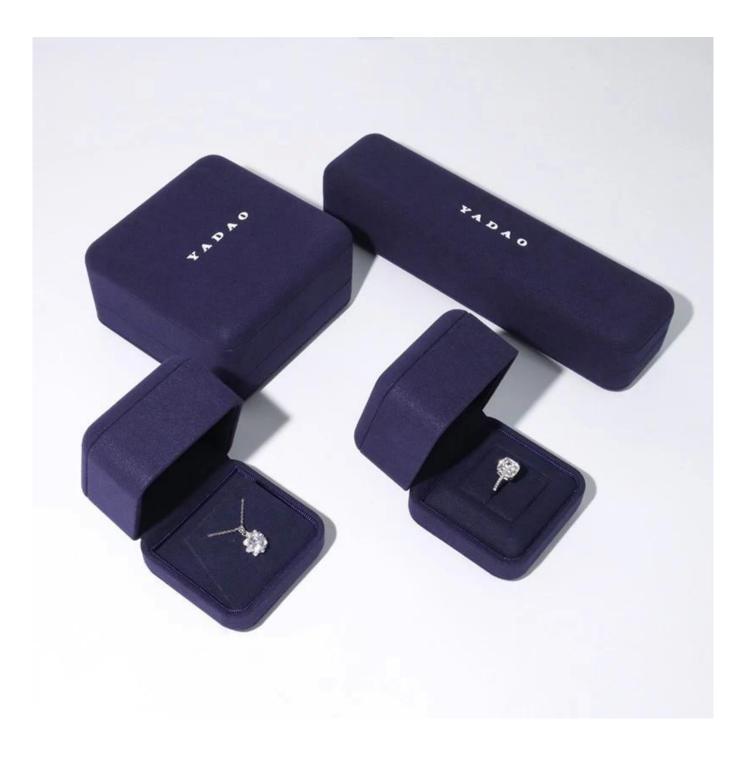

## 2024 new fashion high-end customize off set logo printing microfiber heavy jewellery box set

Product description

| Product name       | jewelry box set                  |  |
|--------------------|----------------------------------|--|
| Material           | microfiber                       |  |
| Size               | Customized                       |  |
| Color              | Customized                       |  |
| MOQ                | 1000 pcs                         |  |
| Logo               | It can be printed as your design |  |
| Sample             | Available                        |  |
| OEM / ODM          | Offer                            |  |
| Place of<br>origin | Guangdong, China (mainland)      |  |