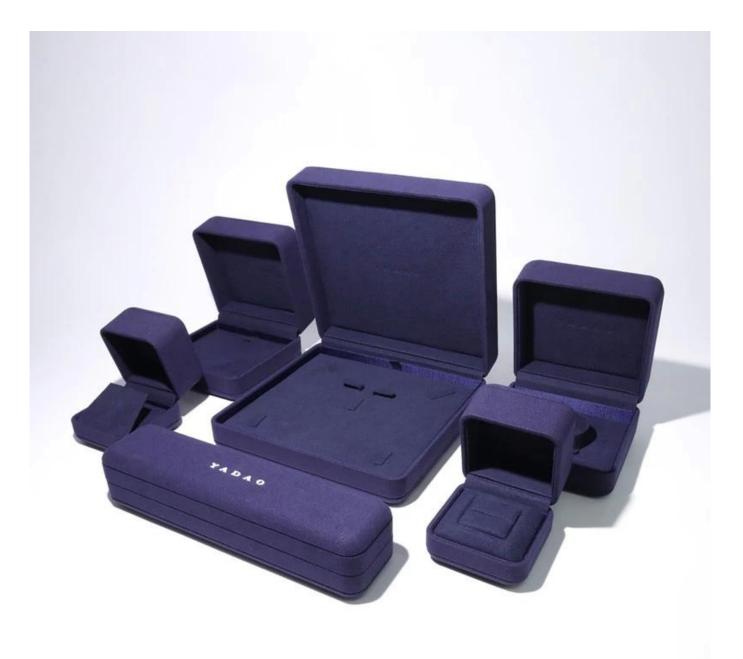

## 2024 new fashion high-end customize off set logo printing microfiber heavy jewellery box set

Product description

| Product name       | jewelry box set                  |  |
|--------------------|----------------------------------|--|
| Material           | microfiber                       |  |
| Size               | Customized                       |  |
| Color              | Customized                       |  |
| MOQ                | 1000 pcs                         |  |
| Logo               | It can be printed as your design |  |
| Sample             | Available                        |  |
| OEM / ODM          | Offer                            |  |
| Place of<br>origin | Guangdong, China (mainland)      |  |