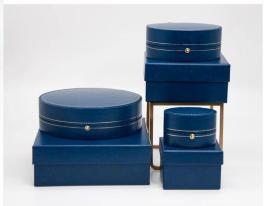

## BASIC INFORMATION

Material: fancy paper+velvet

Color: Burgundy; dark blue Size: see below details(L\*W\*H)

 $*All\ off\ the\ size\ are\ measured\ by\ hand, as\ for\ different\ measurement\ method\ Please\ refer\ to\ actual\ products\ if\ there\ is\ any\ error$ 

(unit:cm)

ring box: 7.5\*5.6\*4.6

pendant box: 9.5\*7.6\*4.6

bangle box: 11.5\*9.5\*4.7

set box: 15. 3\*13. 7\*4. 7

#### DETAIL DISPLAY

YADAO

• ALWAYS READY FOR YOU