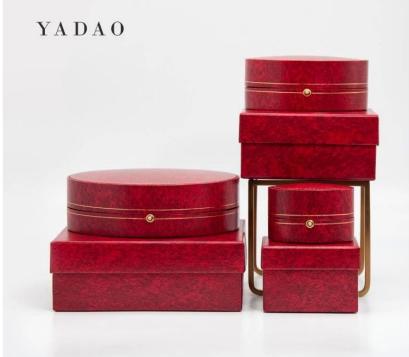

#### DETAIL DISPLAY

YADAO

• ALWAYS READY FOR YOU

(unit:cm)

ring box: 7.5\*5.6\*4.6

pendant box: 9.5\*7.6\*4.6

bangle box: 11.5\*9.5\*4.7

set box: 15. 3\*13. 7\*4. 7