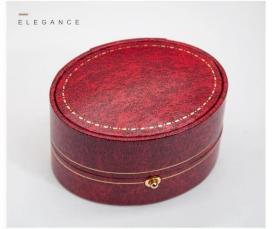

## BASIC INFORMATION

Material: fancy paper+velvet

Color: Burgundy; dark blue Size: see below details(L\*W\*H)

 $*All\ off\ the\ size\ are\ measured\ by\ hand, as\ for\ different\ measurement\ method\ Please\ refer\ to\ actual\ products\ if\ there\ is\ any\ error$ 

#### DETAIL DISPLAY

YADAO

• ALWAYS READY FOR YOU