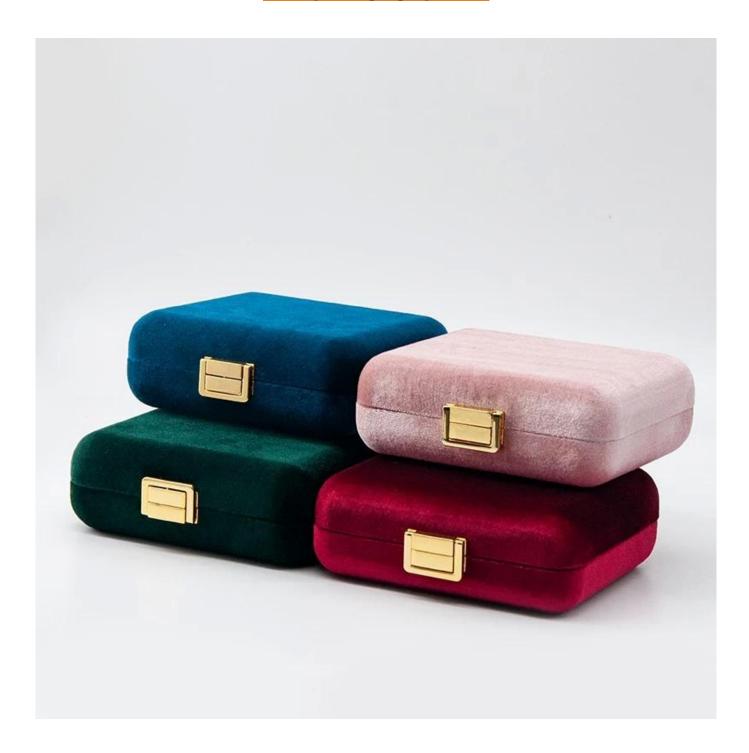

## BASIC INFORMATION

Material: fancy paper+velvet

Color: Burgundy; dark blue Size: see below details(L\*W\*H)

 $*All\ off\ the\ size\ are\ measured\ by\ hand, as\ for\ different\ measurement\ method\ Please\ refer\ to\ actual\ products\ if\ there\ is\ any\ error$ 

(unit:cm)

ring box: 7.5\*5.6\*4.6

pendant box: 9.5\*7.6\*4.6

bangle box: 11.5\*9.5\*4.7

set box: 15. 3\*13. 7\*4. 7