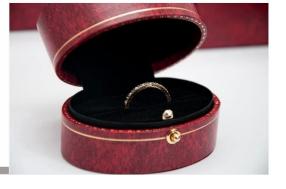

## BASIC INFORMATION

Material: fancy paper+velvet

Color: Burgundy; dark blue Size: see below details(L\*W\*H)

 $*All\ off\ the\ size\ are\ measured\ by\ hand, as\ for\ different\ measurement\ method\ Please\ refer\ to\ actual\ products\ if\ there\ is\ any\ error$ 

#### DETAIL DISPLAY

YADAO

• ALWAYS READY FOR YOU