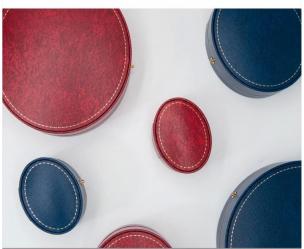

## BASIC INFORMATION

Material: fancy paper+velvet

Color: Burgundy; dark blue Size: see below details(L\*W\*H)

 $*All\ off\ the\ size\ are\ measured\ by\ hand, as\ for\ different\ measurement\ method\ Please\ refer\ to\ actual\ products\ if\ there\ is\ any\ error$ 

(unit:cm)

ring box: 7.5\*5.6\*4.6

pendant box: 9.5\*7.6\*4.6

bangle box: 11.5\*9.5\*4.7

set box: 15. 3\*13. 7\*4. 7