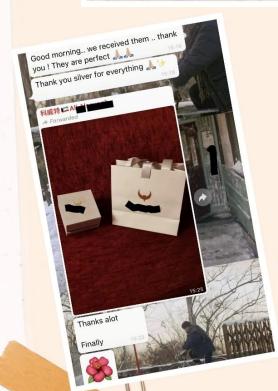

## Sun, 14 Mar

Hello, how are you? Everything was very well, thank you very much. I will tell you when I need more

07:36

07:36

Please send me a message on the Alibaba website where I can rate their products with 5 stars Thank you very much

07:37

hi dear, have you received the pouches? Hello dear yes I did two days ago at last Thank you 🉏 15:19 wow, that's great Are they all in well? Yes they are good I will probably need to reorder soon