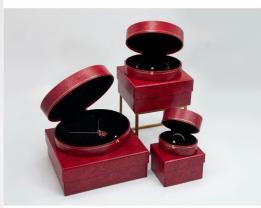

#### DETAIL DISPLAY

YADAO

• ALWAYS READY FOR YOU

(unit:cm)

ring box: 7.5\*5.6\*4.6

pendant box: 9.5\*7.6\*4.6

bangle box: 11.5\*9.5\*4.7

set box: 15. 3\*13. 7\*4. 7