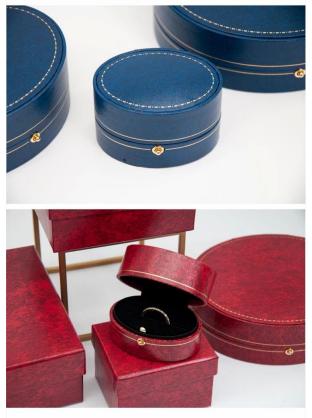

## BASIC INFORMATION

Material: fancy paper+velvet

Color: Burgundy; dark blue Size: see below details(L\*W\*H)

 $*All\ off\ the\ size\ are\ measured\ by\ hand, as\ for\ different\ measurement\ method\ Please\ refer\ to\ actual\ products\ if\ there\ is\ any\ error$ 

(unit:cm)

ring box: 7.5\*5.6\*4.6

pendant box: 9.5\*7.6\*4.6

bangle box: 11.5\*9.5\*4.7

set box: 15. 3\*13. 7\*4. 7