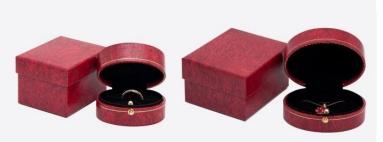

#### DETAIL DISPLAY

YADAO

• ALWAYS READY FOR YOU

(unit:cm)

ring box: 7.5\*5.6\*4.6

pendant box: 9.5\*7.6\*4.6

bangle box: 11.5\*9.5\*4.7

set box: 15. 3\*13. 7\*4. 7