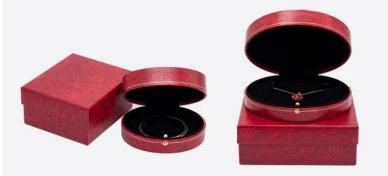

#### DETAIL DISPLAY

YADAO

• ALWAYS READY FOR YOU

(unit:cm)

ring box: 7.5\*5.6\*4.6

pendant box: 9.5\*7.6\*4.6

bangle box: 11.5\*9.5\*4.7

set box: 15. 3\*13. 7\*4. 7