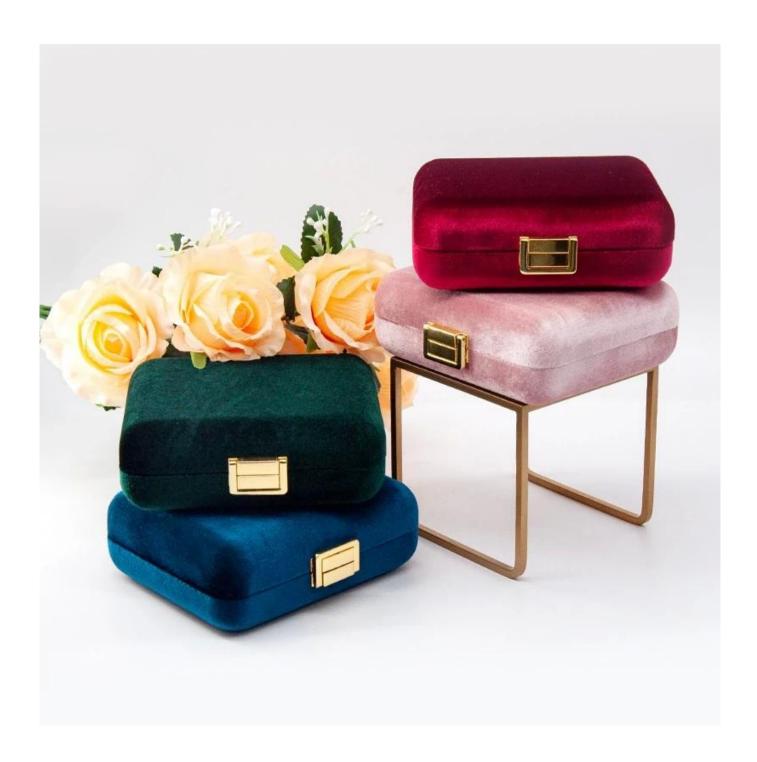

## BASIC INFORMATION

Material: fancy paper+velvet

Color: Burgundy; dark blue Size: see below details(L\*W\*H)

 $*All\ off\ the\ size\ are\ measured\ by\ hand, as\ for\ different\ measurement\ method\ Please\ refer\ to\ actual\ products\ if\ there\ is\ any\ error$ 

(unit:cm)

ring box: 7.5\*5.6\*4.6

pendant box: 9.5\*7.6\*4.6

bangle box: 11.5\*9.5\*4.7

set box: 15. 3\*13. 7\*4. 7