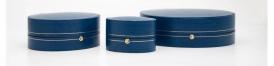

## BASIC INFORMATION

Material: fancy paper+velvet

Color: Burgundy; dark blue Size: see below details(L\*W\*H)

 $*All\ off\ the\ size\ are\ measured\ by\ hand, as\ for\ different\ measurement\ method\ Please\ refer\ to\ actual\ products\ if\ there\ is\ any\ error$ 

(unit:cm)

ring box: 7.5\*5.6\*4.6

pendant box: 9.5\*7.6\*4.6

bangle box: 11.5\*9.5\*4.7

set box: 15. 3\*13. 7\*4. 7

#### DETAIL DISPLAY

YADAO

• ALWAYS READY FOR YOU