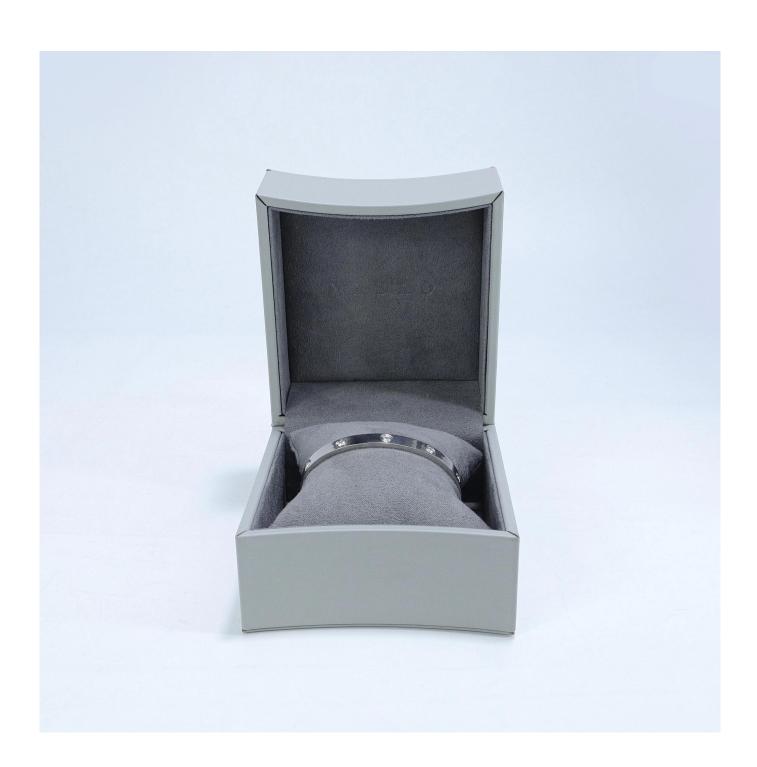

## Yadao Luxury Jewelry Box Curved Shape Bangle Ring Necklace Box

## **Description**

**Product name** 

**Material** 

Size

Color

MOQ

Logo

Sample

OEM / ODM

Place of origin

**Jewelry Box** 

**Customized** 

Customized

Customized

1000 pcs

**Accept Customize** 

**Available** 

Offer

**Guangdong, China (mainland)** 

**More Details** 











Yadao Office



**Packaging** 



Feedbacks from our clients



## **FAQ**

- Q1. What's your product range?
- 1.Jewelry Display Stand---Earring/Necklace/Pendant/Bracelet/Bangle/Ring display holder
- 2.Jewelry Trays
- 3. Jewelry Display Sets
- 4.Jewelry Boxes---Paper Box/Plastic Box/Wooden Box/Velvet Box
- 5. Packaging---Jewelry Pouches/ Paper Gift Bags
- Q2. Where is your main market?

Our customers are all over the world, with professional service and quality products, we get more advantages in the European and American markets.

- Q3. Why you choose us?
- 1. 10-year Direct Manufacturer
- 2. Professional Designer Team
- 3. Skilled Workmanship
- 4. Strict QC System
- 5. Fast Delivery
- 6. Considerate After-sales Service