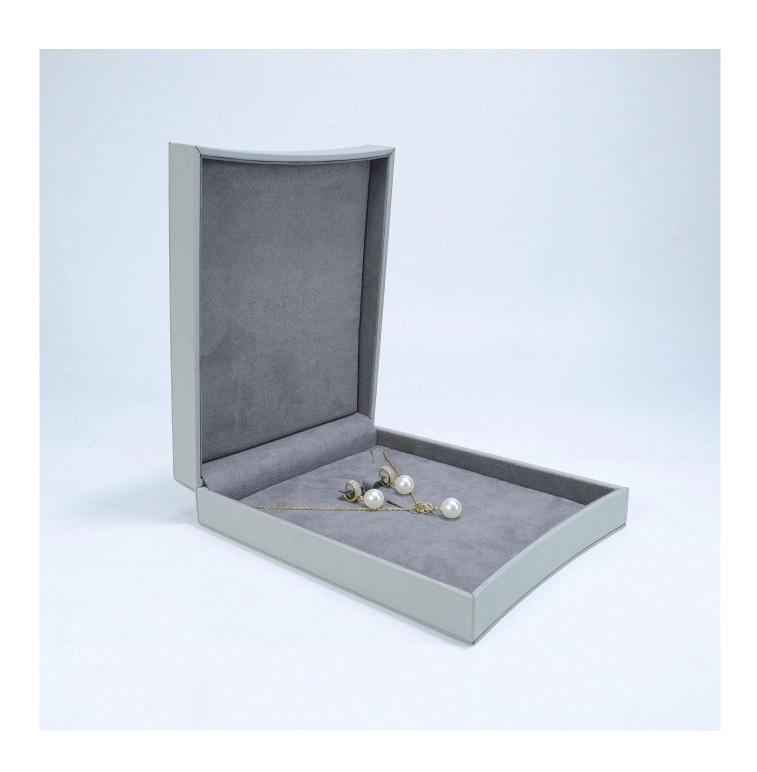

## Yadao Luxury Jewelry Box Curved Shape Bangle Ring Necklace Box

## **Description**

**Product name** 

**Material** 

Size

Color

MOQ

Logo

Sample

OEM / ODM

Place of origin

**Jewelry Box** 

**Customized** 

Customized

Customized

1000 pcs

**Accept Customize** 

**Available** 

Offer

**Guangdong, China (mainland)** 

**More Details** 











Yadao Office



**Packaging** 



Feedbacks from our clients



## **FAQ**

- Q1. What's your product range?
- 1.Jewelry Display Stand---Earring/Necklace/Pendant/Bracelet/Bangle/Ring display holder
- 2.Jewelry Trays
- 3. Jewelry Display Sets
- 4.Jewelry Boxes---Paper Box/Plastic Box/Wooden Box/Velvet Box
- 5. Packaging---Jewelry Pouches/ Paper Gift Bags
- Q2. Where is your main market?

Our customers are all over the world, with professional service and quality products, we get more advantages in the European and American markets.

- Q3. Why you choose us?
- 1. 10-year Direct Manufacturer
- 2. Professional Designer Team
- 3. Skilled Workmanship
- 4. Strict QC System
- 5. Fast Delivery
- 6. Considerate After-sales Service