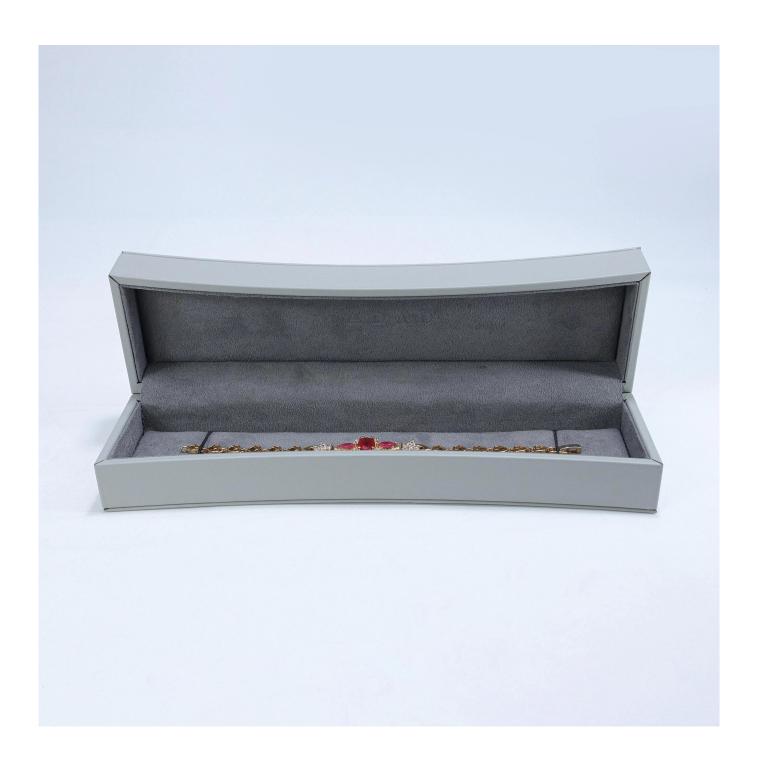

## Yadao Luxury Jewelry Box Curved Shape Bangle Ring Necklace Box

## **Description**

**Product name** 

**Material** 

Size

Color

MOQ

Logo

Sample

OEM / ODM

Place of origin

**Jewelry Box** 

**Customized** 

Customized

Customized

1000 pcs

**Accept Customize** 

**Available** 

Offer

**Guangdong, China (mainland)** 

**More Details** 











Yadao Office



**Packaging** 



Feedbacks from our clients



## **FAQ**

- Q1. What's your product range?
- 1.Jewelry Display Stand---Earring/Necklace/Pendant/Bracelet/Bangle/Ring display holder
- 2.Jewelry Trays
- 3. Jewelry Display Sets
- 4.Jewelry Boxes---Paper Box/Plastic Box/Wooden Box/Velvet Box
- 5. Packaging---Jewelry Pouches/ Paper Gift Bags
- Q2. Where is your main market?

Our customers are all over the world, with professional service and quality products, we get more advantages in the European and American markets.

- Q3. Why you choose us?
- 1. 10-year Direct Manufacturer
- 2. Professional Designer Team
- 3. Skilled Workmanship
- 4. Strict QC System
- 5. Fast Delivery
- 6. Considerate After-sales Service