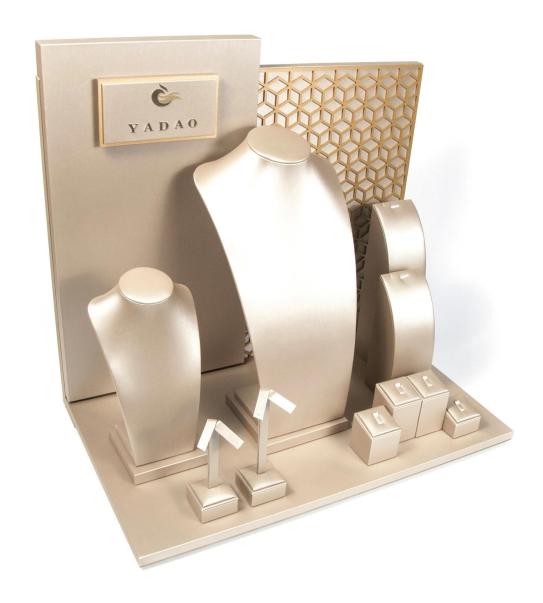

### \* Product description\*

Product name solid wood jewelry display set

Material solid woodmicrofibermetal

Size Customized

Color Beige/Pink/White/Black/Blue/Customized

MOQ 50 pcs

Logo It can be printed as your design

Sample Available

OEM / ODM Offer

Place of origin Guangdong, China (mainland)

PS:

Looking more pics about this pouch \*

Yadao"s office \*

 $\centcal{Backaging}$  and delivery  $\centcal{Backaging}$ 