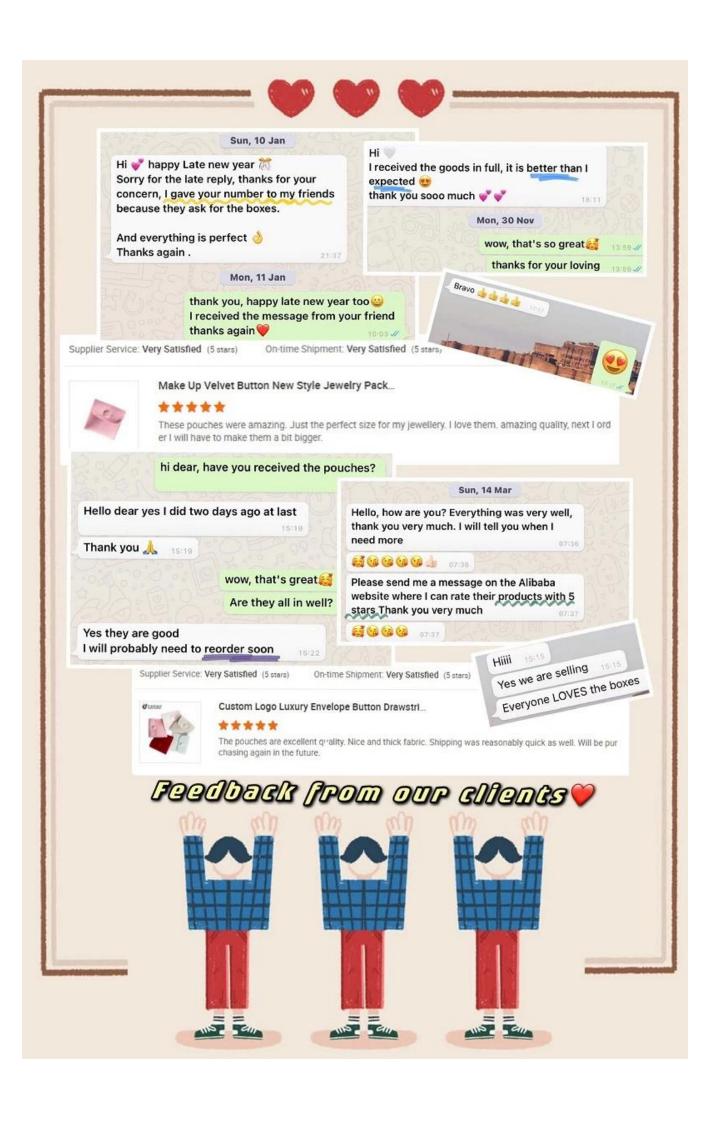

#### **EXPRESS**

Advantage: short transit time(3-6 days) convenient door to door delivery Disadvantage: 1.Expensive

Advice: Good for small sample and urgent products

☐ Feedbacks from our clients ☐

More display set options for your selection: