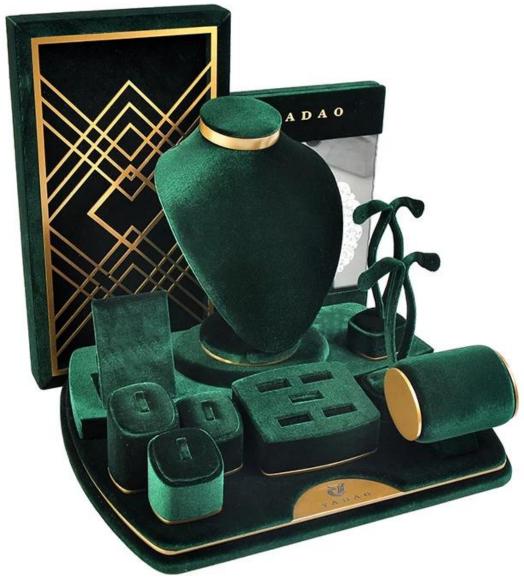

### \* Product description\*

Product name solid wood jewelry display set

Material solid woodmicrofibermetal

Size Customized

Color Beige/Pink/White/Black/Blue/Customized

MOQ 50 pcs

Logo It can be printed as your design

Sample Available

OEM / ODM Offer

Place of origin Guangdong, China (mainland)

PS:

Looking more pics about this pouch \*

Yadao"s office \*

 $\centcal{Backaging}$  and delivery  $\centcal{Backaging}$ 