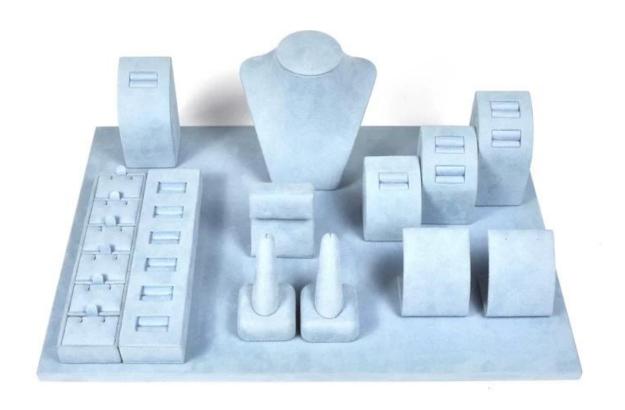

### \* Product description\*

Product name solid wood jewelry display set

Material solid woodmicrofibermetal

Size Customized

Color Beige/Pink/White/Black/Blue/Customized

MOQ 50 pcs

Logo It can be printed as your design