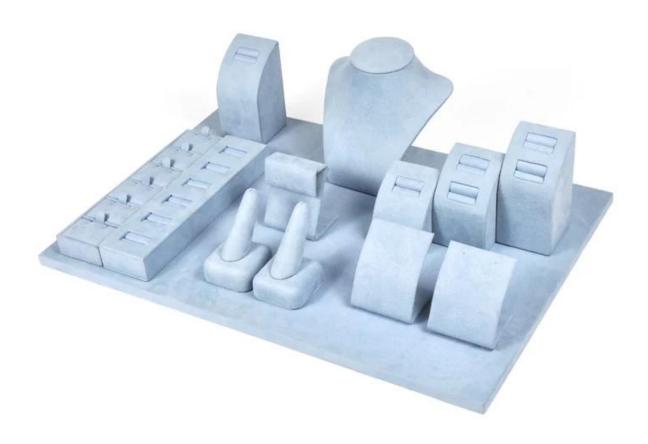

### \* Product description\*

Product name solid wood jewelry display set

Material solid woodmicrofibermetal

Size Customized

Color Beige/Pink/White/Black/Blue/Customized

MOQ 50 pcs

Logo It can be printed as your design