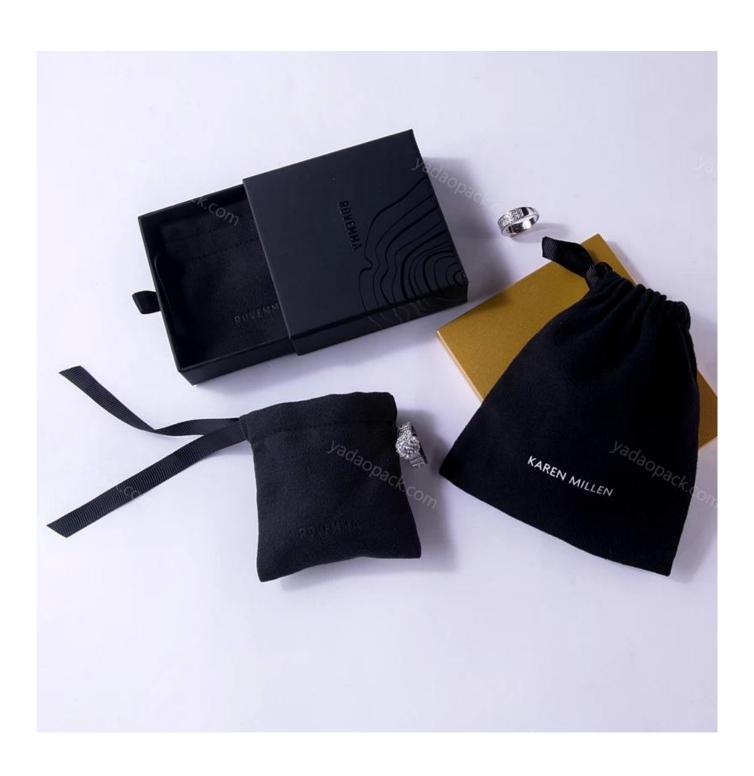

More packaging options for your selection:

#### 5. Packaging --- Jewelry bags / Paper gift bags