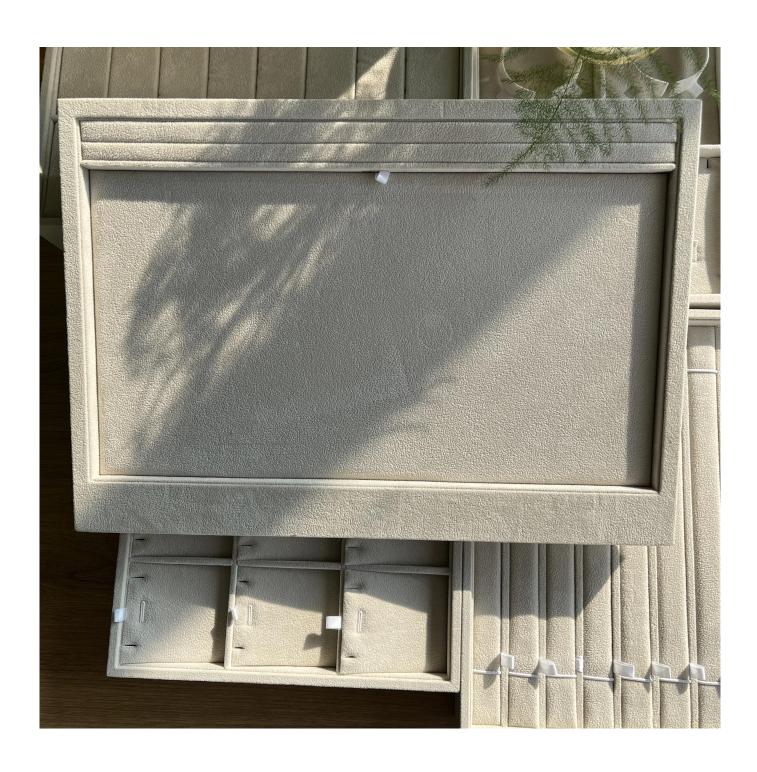

# stackable wooden jewelry display tray serving tray jewelry store counter serving display tray

# \* Product description\*

Product Stackable jewelry display tray

Material Velvet

**Size** Custom

**Color** Custom

MOQ 50 pcs

Logo It can be printed as your design

**Sample** Available