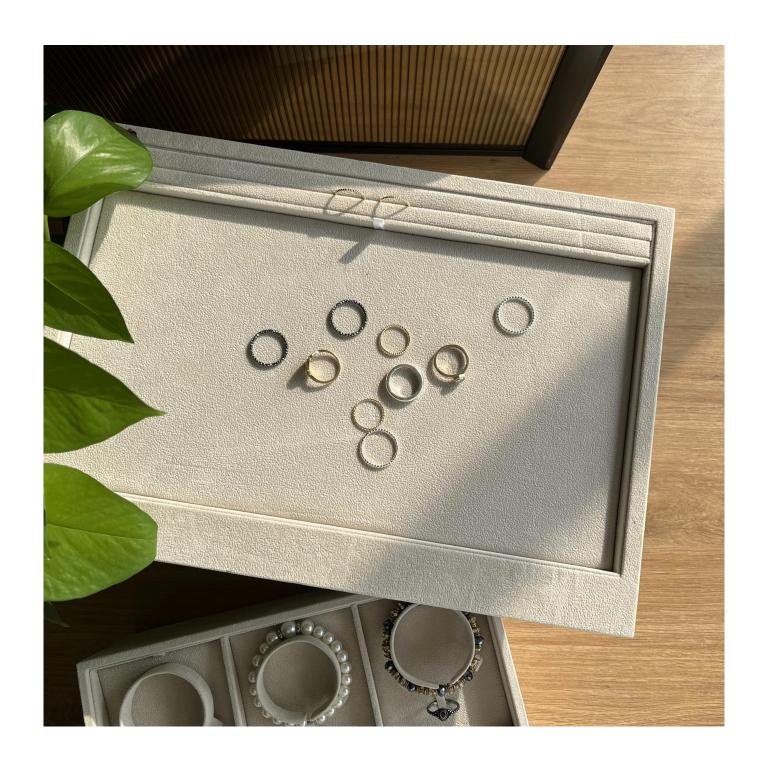

# stackable wooden jewelry display tray serving tray jewelry store counter serving display tray

# \* Product description\*

Product Stackable jewelry display tray

Material Velvet

**Size** Custom

**Color** Custom

MOQ 50 pcs

Logo It can be printed as your design

**Sample** Available